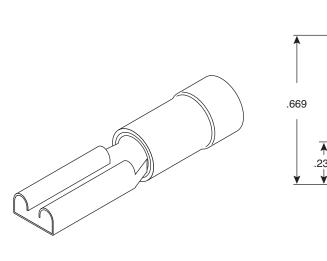

## Dimensions: In.

| SPECIFICATIONS       |                                  |
|----------------------|----------------------------------|
| Туре:                | insulated female disconnect      |
| Wire size:           | 12 - 10AWG (5.5mm <sup>2</sup> ) |
| Electric current:    | 24A max.                         |
| Electric rating:     | 75°C 300V max.                   |
| Insulation color:    | yellow                           |
| Terminal material:   | brass                            |
| Insulation material: | vinyl                            |
| Double crimp:        | sleeve on barrel                 |
| Nema tab:            | .032 x .250 inches               |
| Material thickness:  | .016 inches                      |