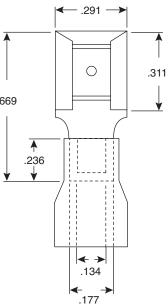

## Dimensions: In.

| SPECIFICATIONS       |                                  |
|----------------------|----------------------------------|
| Туре:                | insulated female disconnect      |
| Wire size:           | 12 - 10AWG (5.5mm <sup>2</sup> ) |
| Electric current:    | 24A max.                         |
| Electric rating:     | 75°C 300V max.                   |
| Insulation color:    | yellow                           |
| Terminal material:   | brass                            |
| Insulation material: | vinyl                            |
| Double crimp:        | sleeve on barrel                 |
| Nema tab:            | .032 x .250 inches               |
| Material thickness:  | .016 inches                      |