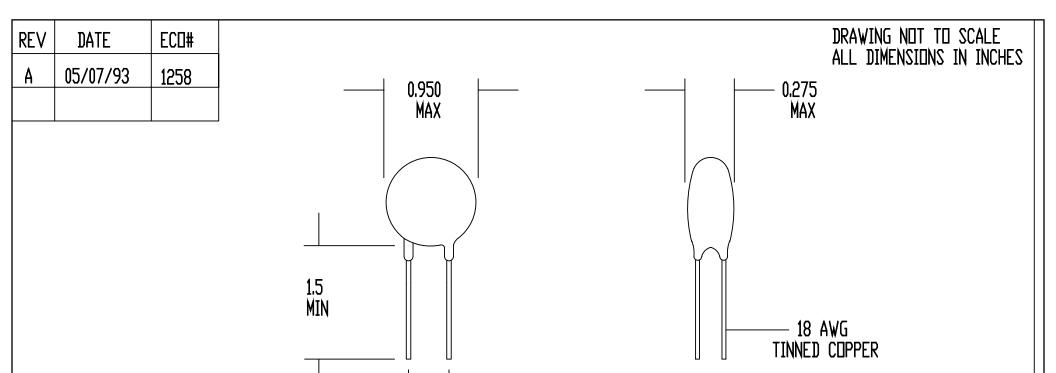

0.310 N⊡M

SPECIFICATIONS: RESISTANCE AT 25 DEG C = 7 DHMS +/- 15% MAXIMUM CONTINUOUS CURRENT (Imax) = 10 AMPS RESISTANCE AT Imax = 0.08 DHMS NOMINAL MAXIMUM VOLTAGE RATING = 265 VAC (RMS) MAXIMUM SURGE RATING = 100 JOULES ENCAPSULATION = SILICONE RESIN MARKING = OPTIONAL LEADS = RODAN P/N STL-209-50