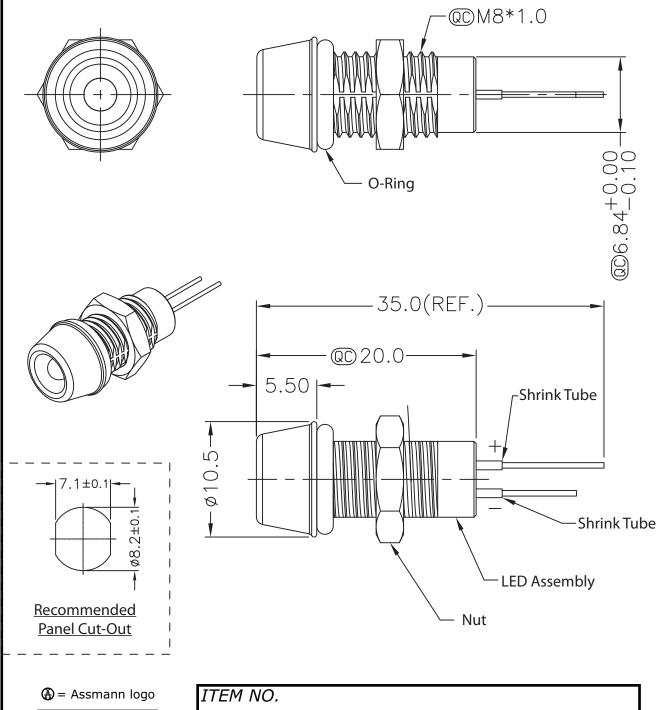

RoHS

Compliant

TITLE

A-LED8-1BAAS-MR7-1-R

ø3MM, Metal housing, Solder pins, IP67 unmated

Waterproof LED - Blue color, M8 size connector,

## Material:

- Waterproof Rate: IP67
- LED Holder: Brass, Nickel plating
- LED: ø3MM, Blue
- Forward Voltage: Blue Typ. 3.5V/Max.4V
- Forward Current: Blue Max. 30mA
- Luminous Intensity: Blue Min.1,080/ Typ.2,000(Mcd)
- Operating Voltage: 4V DC
- Reverse Voltage: 5V DC
- Gasket: EPDM, Black
- Screw Nut: Brass, Nickel plating
- Operating Temperature: -40°C~+80°C
- For Panel Thickness 6.5MM Max.

QC Quality Control: Important Dimension to check Unit: MM±0.25MM

THIS DRAWING IS UNPUBLISHED ©Copyright 2010 by Assmann Electronic Components All International Rights Reserved