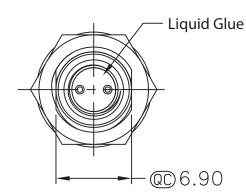

QC Quality Control: Important Dimension to check Unit: MM±0.25MM

THIS DRAWING IS UNPUBLISHED ©Copyright 2010 by Assmann Electronic Components All International Rights Reserved