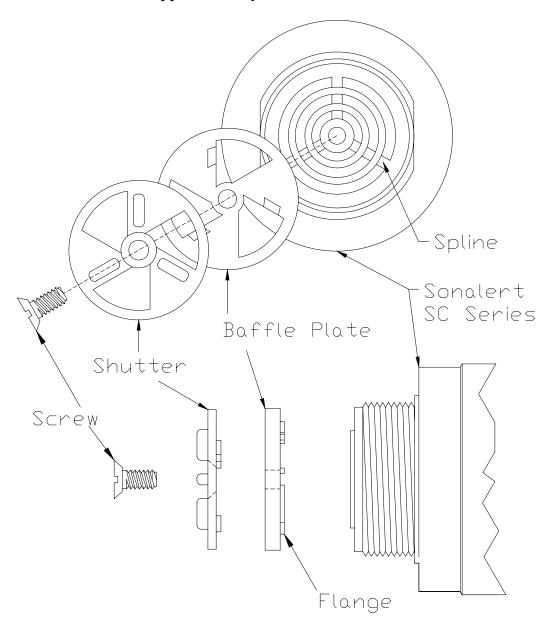

## **Instructions for Assembly:**

- 1. Place flange on the baffle plate over the spline in the grill of the Sonalert.
- 2. Attach shutter to the baffle plate.
- 3. Insert Snap Rivet or Screw through the center hole of the shutter and baffle plate.

  Snap Rivet: Push the Snap Rivet into the front center hole until it snaps tightly into place.

  Screw: Secure the screw into the front center hole of the Sonalert. Do not over tighten.
- 4. Adjust volume by rotating the shutter