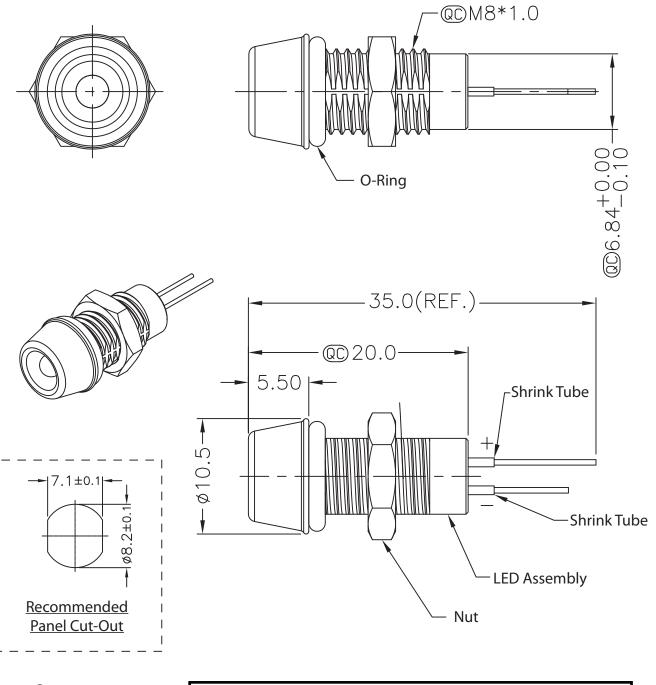

## **Material:**

- Waterproof Rate: IP67
- LED Holder: Brass, Nickel plating
- LED: ø3MM, Red
- Forward Voltage: Red Typ. 2.2V/Max.2.4V
- Forward Current: Red Max. 30mA
- Luminous Intensity: Red Min.1,080/ Typ.2,000(Mcd)
  - 1 / DC
- Operating Voltage: 4V DC
- Reverse Voltage: 5V DC
- Gasket: EPDM, Black
- Screw Nut: Brass, Nickel plating
- Operating Temperature: -40°C~+80°C
- For Panel Thickness 6.5MM Max.
- QC Quality Control: Important Dimension to check Unit: MM±0.25MM

## A-LED8-1RAAS-MR7-1-R

TITLE
Waterproof LED - Red color, M8 size connector,
ø3MM, Metal housing, Solder pins, IP67 unmated