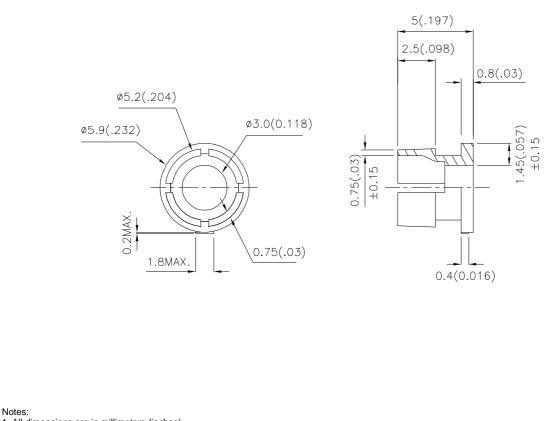

#### Features

•SUITABLE FOR BACK PANEL ILLUMINATION, CIRCUIT BOARD INDICATOR, LED INDICATOR.

•UL RATING : 94V-0.

•HOUSING MATERIAL: TYPE 66 NYLON.

- •RECOMMENDED HOLE SIZE: Ф5.0MM.
- •RoHS COMPLIANT.

#### **Package Dimensions**

1. All dimensions are in millimeters (inches).

2. Tolerance is ±0.25(0.1") unless otherwise noted.

3. Specifications are subject to change without notice.

SPEC NO: DSAA8049 APPROVED: J. Lu REV NO: V.5 CHECKED: Allen Liu DATE: APR/15/2005 DRAWN: B.H.LI PAGE: 1 OF 1 ERP: 2100100102