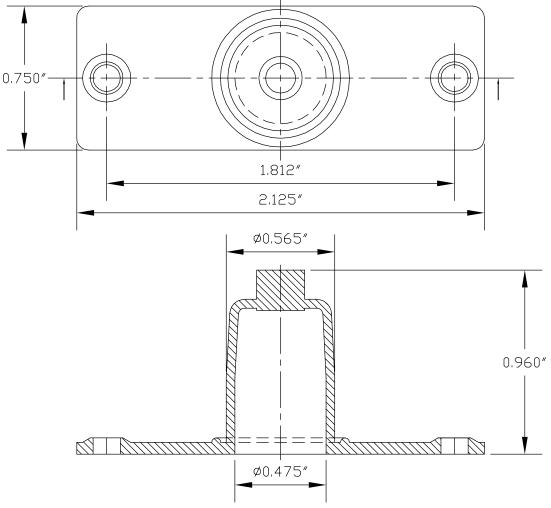

Std. 50 types 1-13, and meet CSA standards.

**Installation:** If a reducing adaptor is required - see page 14 of

HEXSEAL catalog HEX200 for part numbers and drawing.

| С        | MAT'L CHANGED, REDRAWN, WAS 0.453" TO 0.475", WAS 0.531" TO 0.565" and WAS 0.906" TO 0.960" |                            |         |            | 09.14.09         |
|----------|---------------------------------------------------------------------------------------------|----------------------------|---------|------------|------------------|
| В        | CAD COMPUTER GENERATED                                                                      |                            |         |            | 09.23.02         |
| Α        | REDRAWN                                                                                     |                            |         | T. CARBONE | 09.18.69         |
| REV.     | DESCRIPTION                                                                                 |                            |         | DATE       |                  |
| MAXIMUM  | AND MINIMUM MEASURE-                                                                        | 当 BOOT, PUSHBUTTON SWITCH, | ENG.    | S. GOK     | 09.14.09         |
|          | ENSION.                                                                                     |                            | DWN.    | M. M.      |                  |
| MAT'L: S | SILICONE RUBBER                                                                             | ⊨ BACK-OF-PANEL (3050)     | CHKD.   | J. CELLA   | 09.14.09         |
| PER A-A  | N-59588 CLIII GR50                                                                          |                            | SCALE 9 | (3050)     |                  |
| FINISH:  | TRANSPARENT                                                                                 | APM-HEXSEAL CORPORATION    | -       | ` '        |                  |
|          | CLEAR                                                                                       |                            | 2:1     | HEXSEAL    | - <sup>(R)</sup> |