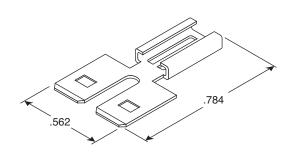

## Double Male Tab 159-1226

Dimensions: In.

| SPECIFICATIONS |                    |
|----------------|--------------------|
| Nema Tab:      | .032 x .250        |
| Material:      | Brass, .016" thick |