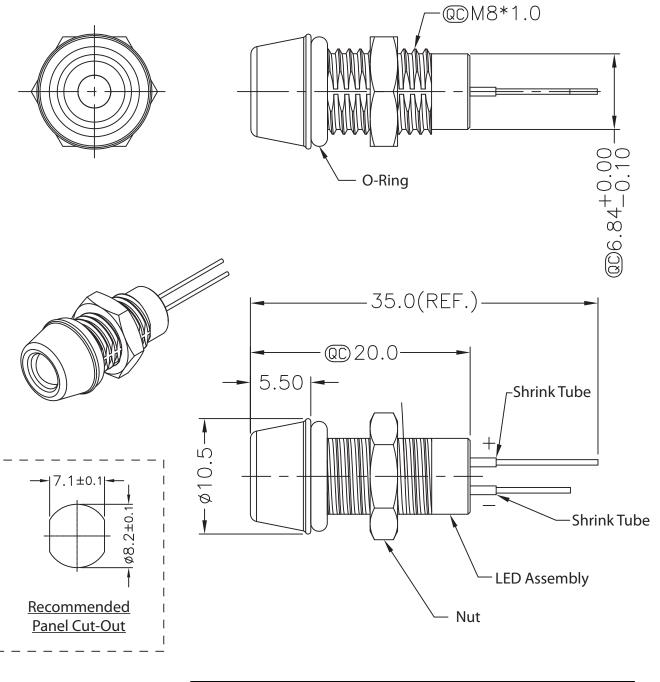

## **Material:**

- Waterproof Rate: IP67
- LED Holder: Brass, Nickel plating
- LED: ø5MM, Green
- Lense Color: Water Clear
- Forward Voltage: Green Typ. 3.5V/Max.4V
- Forward Current: Green Max. 30mA
- Luminous Intensity: Green Typ.6,100(Mcd)
- Reverse Voltage: 5V DC
- Gasket: EPDM, Black
- Screw Nut: Brass, Nickel plating
- Operating Temperature: -40°C~+80°C
- For Panel Thickness 6.5MM Max.

QC) Quality Control: Important Dimension to check Unit: MM±0.25MM

ITEM NO.