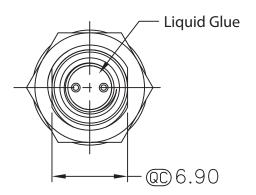

## **Material:**

- Waterproof Rate: IP67
- LED Holder: Brass, Nickel plating
- LED: ø5MM, Green
- Lense Color: Water Clear
- Forward Voltage: Green Typ. 3.5V/Max.4V
- Forward Current: Green Max. 30mA
- Luminous Intensity: Green Typ.6,100(Mcd)
- Reverse Voltage: 5V DC
- Gasket: EPDM, Black
- Screw Nut: Brass, Nickel plating
- Operating Temperature: -40°C~+80°C
- For Panel Thickness 6.5MM Max.

QC) Quality Control: Important Dimension to check Unit: MM±0.25MM





ITEM NO.

## A-LED8-1GBAS-MR7-1-R

**TITLE** 

Waterproof LED - Green color, M8 size connector, ø5MM, Metal housing, Solder pins, IP67 unmated



1840 W. Drake Drive, Suite 101 • Tempe, AZ 85283 Toll Free: 1-877-277-6266 • Email: info@usa-assmann.com

> THIS DRAWING IS UNPUBLISHED ©Copyright 2010 by Assmann Electronic Components