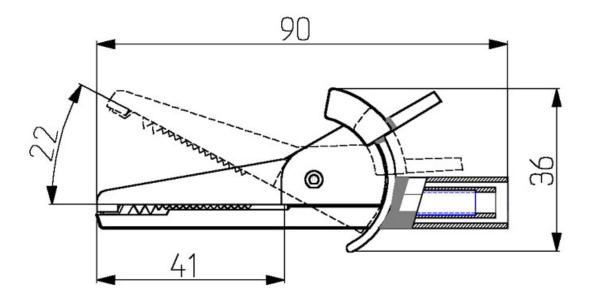

## **1000 Volt Fully Insulated Crocodile Clip**

Part Number:- 126024

Standard Colours. Red Black Green Yellow Blue White Brown Grey

Features Accepts all standard 4mm plugs

IEC 61010 Rating.

Measurement Category. 1000V CAT III/600V CAT IV

Current Rating. 30 Amp

Insultion Category. Double/Reinforced.

Pollution Degree. Two (2)

Silvertronic confirm that the product(s) listed have been designed, manufactured and tested to and are therefore fully compliant to: