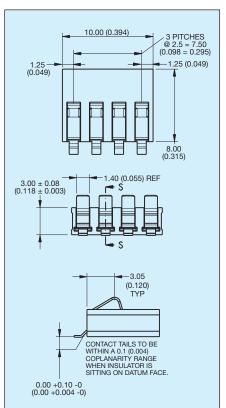

ng, with various contact nose heights from 1.20mm to 2.60mm, to provide spacing options to the end user.

All contacts are stamped and are rated to 3A, with Gold plating. Parts are supplied in tape and reel for automatic pick and place. Optional retaining brackets are available to provide greater strength when connected to the PCB.

Whatever your requirements, the 9155 series Battery Connector can also be customized to suit your applications.

### **APPLICATIONS**

- Mobile Phones
- PDA
- Medical
- PMR
- Industrial

### 3 Way Battery Connector



# Suitable for 5000 mechanical cycles.Variety of contact heights offered to suit different mechanical designs.

**KEY FEATURES AND BENEFITS** 

- Connectors can be end to end stackable.
- RoHS Compliant available.



#### 4 Way Battery Connector



### 5 Way Battery Connector







**3 Way PCB Board Layout** 



## **4 Way PCB Board Layout**



## **5 Way PCB Board Layout**