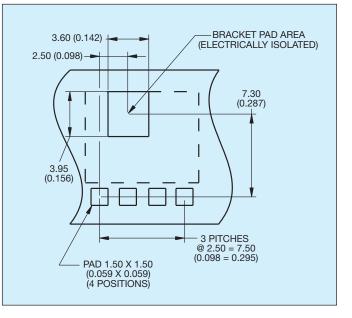

user.

All contacts are stamped and are rated to 3A, with Gold plating. Parts are supplied in tape and reel for automatic pick and place. Optional retaining brackets are available to provide greater strength when connected to the PCB.

Whatever your requirements, the 9155 series Battery Connector can also be customized to suit your applications.

### **APPLICATIONS**

- Mobile Phones
- PDA
- Medical
- PMR
- Industrial

### 3 Way Battery Connector



# Suitable for 5000 mechanical cycles.Variety of contact heights offered to suit different mechanical designs.

**KEY FEATURES AND BENEFITS** 

- Connectors can be end to end stackable.
- RoHS Compliant available.



#### 4 Way Battery Connector



### 5 Way Battery Connector







**3 Way PCB Board Layout** 



## **4 Way PCB Board Layout**



## **5 Way PCB Board Layout**