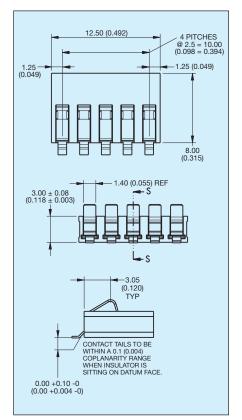

### 5 Way Battery Connector

**3 Way PCB Board Layout** 

## **5 Way PCB Board Layout**