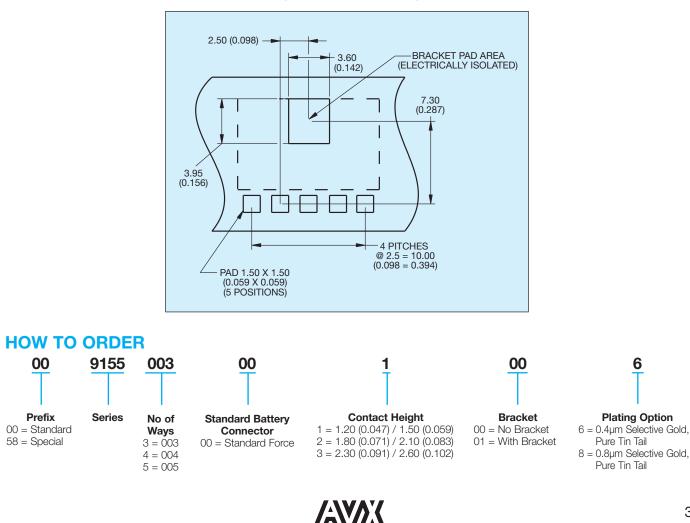

### 5 Way Battery Connector

**3 Way PCB Board Layout** 

## **5 Way PCB Board Layout**