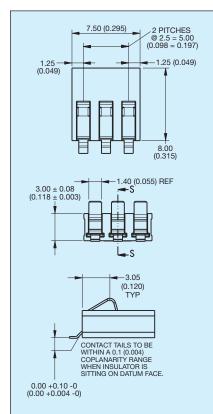

### 3 Way Battery Connector

### 5 Way Battery Connector

**3 Way PCB Board Layout** 