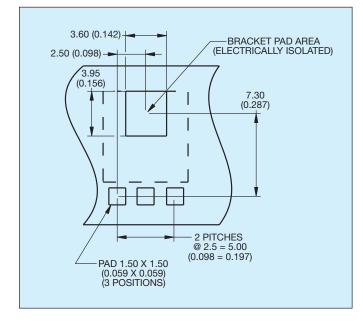

### 3 Way Battery Connector

### 5 Way Battery Connector

**3 Way PCB Board Layout** 