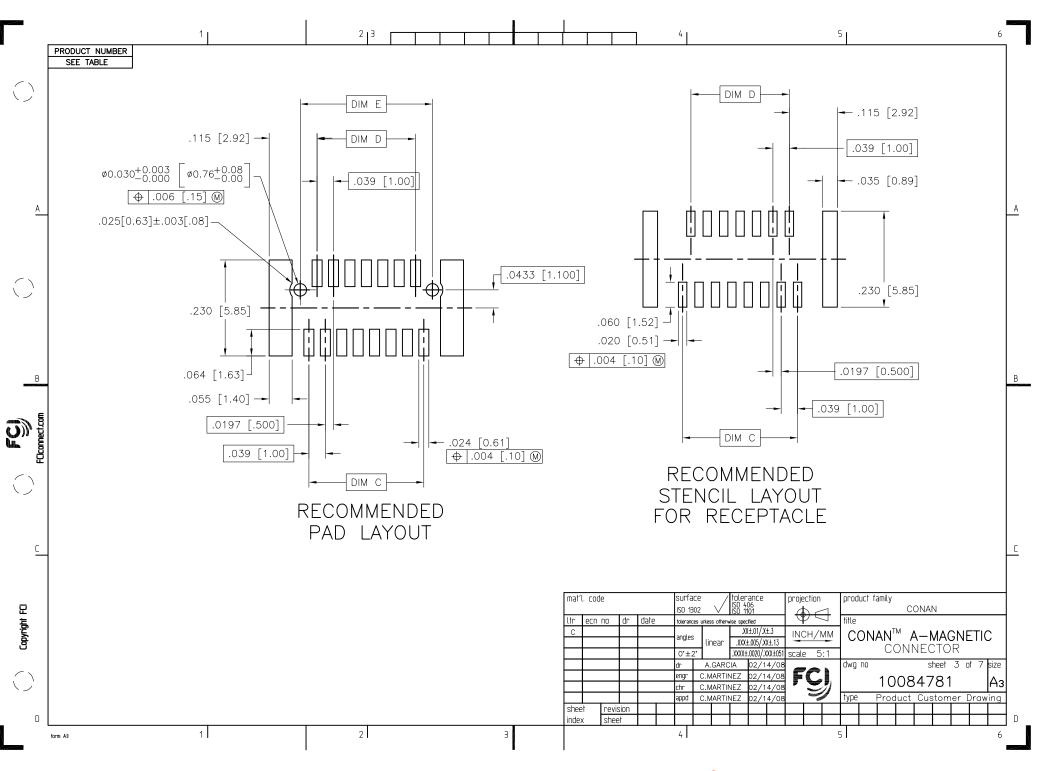

PDM: Rev:C STATUS Released Printed: Oct 12, 2010

PDM: Rev:C STATUS:Released Printed: Oct 12, 2010

|                   |               |                                                                                                                                                                                         | 1                                                                                                                                                                                     |                                                                                                                                                                                                                                                                                                                                        | :                                                                                                                                                                                                                                                                                         | <sup>2</sup>   <sup>3</sup>                                                                                                                                                                                                                                                                                                                                                                    |                                                                                                                                                                                                                                                                                                                                                                                                            |                                                                                                                                                                                                                                                                                                                                                                                                                                                                                                                                                                                                                         |                                                                                                                                                                                                                                                                                                                                                                                                                                                                                                                                                                                                                                                             |
|-------------------|---------------|-----------------------------------------------------------------------------------------------------------------------------------------------------------------------------------------|---------------------------------------------------------------------------------------------------------------------------------------------------------------------------------------|----------------------------------------------------------------------------------------------------------------------------------------------------------------------------------------------------------------------------------------------------------------------------------------------------------------------------------------|-------------------------------------------------------------------------------------------------------------------------------------------------------------------------------------------------------------------------------------------------------------------------------------------|------------------------------------------------------------------------------------------------------------------------------------------------------------------------------------------------------------------------------------------------------------------------------------------------------------------------------------------------------------------------------------------------|------------------------------------------------------------------------------------------------------------------------------------------------------------------------------------------------------------------------------------------------------------------------------------------------------------------------------------------------------------------------------------------------------------|-------------------------------------------------------------------------------------------------------------------------------------------------------------------------------------------------------------------------------------------------------------------------------------------------------------------------------------------------------------------------------------------------------------------------------------------------------------------------------------------------------------------------------------------------------------------------------------------------------------------------|-------------------------------------------------------------------------------------------------------------------------------------------------------------------------------------------------------------------------------------------------------------------------------------------------------------------------------------------------------------------------------------------------------------------------------------------------------------------------------------------------------------------------------------------------------------------------------------------------------------------------------------------------------------|
| PRODUCT<br>NUMBER |               | POS                                                                                                                                                                                     | DIM "A"                                                                                                                                                                               | DIM "C"                                                                                                                                                                                                                                                                                                                                |                                                                                                                                                                                                                                                                                           | DIM "D"                                                                                                                                                                                                                                                                                                                                                                                        |                                                                                                                                                                                                                                                                                                                                                                                                            | DIM "E"                                                                                                                                                                                                                                                                                                                                                                                                                                                                                                                                                                                                                 |                                                                                                                                                                                                                                                                                                                                                                                                                                                                                                                                                                                                                                                             |
| 100               | 84781-TCWXY09 | 9                                                                                                                                                                                       | .366 [9.30]                                                                                                                                                                           | .157 [4.00]                                                                                                                                                                                                                                                                                                                            |                                                                                                                                                                                                                                                                                           | .118 [3.00]                                                                                                                                                                                                                                                                                                                                                                                    |                                                                                                                                                                                                                                                                                                                                                                                                            | .1990 [5.055]                                                                                                                                                                                                                                                                                                                                                                                                                                                                                                                                                                                                           |                                                                                                                                                                                                                                                                                                                                                                                                                                                                                                                                                                                                                                                             |
|                   | -TCWXY11      | 11                                                                                                                                                                                      | .406 [10.30]                                                                                                                                                                          | .19                                                                                                                                                                                                                                                                                                                                    | 7 [5.00]                                                                                                                                                                                                                                                                                  | .157                                                                                                                                                                                                                                                                                                                                                                                           | [4.00]                                                                                                                                                                                                                                                                                                                                                                                                     | .2380                                                                                                                                                                                                                                                                                                                                                                                                                                                                                                                                                                                                                   | [6.045]                                                                                                                                                                                                                                                                                                                                                                                                                                                                                                                                                                                                                                                     |
|                   | -TCWXY15      | 15                                                                                                                                                                                      | .484 [12.30]                                                                                                                                                                          | .27                                                                                                                                                                                                                                                                                                                                    | 6 [7.00]                                                                                                                                                                                                                                                                                  | .236                                                                                                                                                                                                                                                                                                                                                                                           | [6.00]                                                                                                                                                                                                                                                                                                                                                                                                     | .3170                                                                                                                                                                                                                                                                                                                                                                                                                                                                                                                                                                                                                   | [8.052]                                                                                                                                                                                                                                                                                                                                                                                                                                                                                                                                                                                                                                                     |
|                   | -TCWXY21      | 21                                                                                                                                                                                      | .602 [15.30]                                                                                                                                                                          | .394                                                                                                                                                                                                                                                                                                                                   | 4 [10.00]                                                                                                                                                                                                                                                                                 | .354                                                                                                                                                                                                                                                                                                                                                                                           | [9.00]                                                                                                                                                                                                                                                                                                                                                                                                     | .4350                                                                                                                                                                                                                                                                                                                                                                                                                                                                                                                                                                                                                   | [11.049]                                                                                                                                                                                                                                                                                                                                                                                                                                                                                                                                                                                                                                                    |
|                   | -TCWXY25      | 25                                                                                                                                                                                      | .681 [17.30]                                                                                                                                                                          | .472                                                                                                                                                                                                                                                                                                                                   | 2 [12.00]                                                                                                                                                                                                                                                                                 | .433                                                                                                                                                                                                                                                                                                                                                                                           | [11.00]                                                                                                                                                                                                                                                                                                                                                                                                    | .5140                                                                                                                                                                                                                                                                                                                                                                                                                                                                                                                                                                                                                   | [13.056]                                                                                                                                                                                                                                                                                                                                                                                                                                                                                                                                                                                                                                                    |
|                   | -TCWXY31      | 31                                                                                                                                                                                      | .800 [20.30]                                                                                                                                                                          | .59 <i>°</i>                                                                                                                                                                                                                                                                                                                           | 1 [15.00]                                                                                                                                                                                                                                                                                 | .551                                                                                                                                                                                                                                                                                                                                                                                           | [14.00]                                                                                                                                                                                                                                                                                                                                                                                                    | .6320                                                                                                                                                                                                                                                                                                                                                                                                                                                                                                                                                                                                                   | [16.053]                                                                                                                                                                                                                                                                                                                                                                                                                                                                                                                                                                                                                                                    |
|                   | -TCWXY41      | 41                                                                                                                                                                                      | .996 [25.30]                                                                                                                                                                          | .787                                                                                                                                                                                                                                                                                                                                   | 7 [20.00]                                                                                                                                                                                                                                                                                 | .748                                                                                                                                                                                                                                                                                                                                                                                           | [19.00]                                                                                                                                                                                                                                                                                                                                                                                                    | .8290                                                                                                                                                                                                                                                                                                                                                                                                                                                                                                                                                                                                                   | [21.057]                                                                                                                                                                                                                                                                                                                                                                                                                                                                                                                                                                                                                                                    |
|                   | -TCWXY51      | 51                                                                                                                                                                                      | 1.193 [30.30]                                                                                                                                                                         | .984                                                                                                                                                                                                                                                                                                                                   | 4 [25.00]                                                                                                                                                                                                                                                                                 | .945                                                                                                                                                                                                                                                                                                                                                                                           | [24.00]                                                                                                                                                                                                                                                                                                                                                                                                    | 1.0260                                                                                                                                                                                                                                                                                                                                                                                                                                                                                                                                                                                                                  | [26.060]                                                                                                                                                                                                                                                                                                                                                                                                                                                                                                                                                                                                                                                    |
| 1                 | , —TCWXY69    | 69                                                                                                                                                                                      | 1.547 [39.30]                                                                                                                                                                         | 1.33                                                                                                                                                                                                                                                                                                                                   | 9 [34.00]                                                                                                                                                                                                                                                                                 | 1.299                                                                                                                                                                                                                                                                                                                                                                                          | [33.00]                                                                                                                                                                                                                                                                                                                                                                                                    | 1.3800                                                                                                                                                                                                                                                                                                                                                                                                                                                                                                                                                                                                                  | [35.052]                                                                                                                                                                                                                                                                                                                                                                                                                                                                                                                                                                                                                                                    |
|                   | N             | NUMBER     10084781-TCWXY09     -TCWXY11     -TCWXY15     -TCWXY21     -TCWXY21     -TCWXY21     -TCWXY21     -TCWXY21     -TCWXY21     -TCWXY21     -TCWXY21     -TCWXY21     -TCWXY21 | NUMBER   POS     10084781-TCWXY09   9     -TCWXY11   11     -TCWXY15   15     -TCWXY15   15     -TCWXY21   21     -TCWXY25   25     -TCWXY31   31     -TCWXY41   41     -TCWXY51   51 | NUMBER   POS   DIM "A"     10084781-TCWXY09   9   .366 [9.30]     -TCWXY11   11   .406 [10.30]     -TCWXY15   15   .484 [12.30]     -TCWXY15   15   .484 [12.30]     -TCWXY21   21   .602 [15.30]     -TCWXY25   25   .681 [17.30]     -TCWXY31   31   .800 [20.30]     -TCWXY41   41   .996 [25.30]     -TCWXY51   51   1.193 [30.30] | NUMBER POS DIM "A" DI   10084781-TCWXY09 9 .366 [9.30] .15   -TCWXY11 11 .406 [10.30] .19   -TCWXY15 15 .484 [12.30] .27   -TCWXY21 21 .602 [15.30] .394   -TCWXY25 25 .681 [17.30] .472   -TCWXY31 31 .800 [20.30] .594   -TCWXY41 41 .996 [25.30] .783   -TCWXY51 51 1.193 [30.30] .984 | PRODUCT<br>NUMBER   POS   DIM "A"   DIM "C"     10084781-TCWXY09   9   .366 [9.30]   .157 [4.00]     -TCWXY11   11   .406 [10.30]   .197 [5.00]     -TCWXY15   15   .484 [12.30]   .276 [7.00]     -TCWXY21   21   .602 [15.30]   .394 [10.00]     -TCWXY25   25   .681 [17.30]   .472 [12.00]     -TCWXY31   31   .800 [20.30]   .591 [15.00]     -TCWXY41   41   .996 [25.30]   .787 [20.00] | NUMBER POS DIM "A" DIM "C" DIM   10084781-TCWXY09 9 .366 [9.30] .157 [4.00] .118   -TCWXY11 11 .406 [10.30] .197 [5.00] .157   -TCWXY15 15 .484 [12.30] .276 [7.00] .236   -TCWXY21 21 .602 [15.30] .394 [10.00] .354   -TCWXY25 25 .681 [17.30] .472 [12.00] .433   -TCWXY31 31 .800 [20.30] .591 [15.00] .551   -TCWXY41 41 .996 [25.30] .787 [20.00] .748   -TCWXY51 51 1.193 [30.30] .984 [25.00] .945 | PRODUCT<br>NUMBER   POS   DIM "A"   DIM "C"   DIM "D"     10084781-TCWXY09   9   .366 [9.30]   .157 [4.00]   .118 [3.00]     10084781-TCWXY11   11   .406 [10.30]   .197 [5.00]   .117 [4.00]     1007   -TCWXY11   11   .406 [10.30]   .197 [5.00]   .157 [4.00]     108   -TCWXY15   15   .484 [12.30]   .276 [7.00]   .236 [6.00]     109   -TCWXY21   21   .602 [15.30]   .394 [10.00]   .354 [9.00]     119   -TCWXY25   25   .681 [17.30]   .472 [12.00]   .433 [11.00]     110   -TCWXY31   31   .800 [20.30]   .591 [15.00]   .551 [14.00]     110   -TCWXY41   41   .996 [25.30]   .787 [20.00]   .748 [19.00] | PRODUCT<br>NUMBER   POS   DIM "A"   DIM "C"   DIM "D"   DIM<br>"D"     10084781-TCWXY09   9   .366 [9.30]   .157 [4.00]   .118 [3.00]   .1990     -TCWXY11   11   .406 [10.30]   .197 [5.00]   .157 [4.00]   .2380     -TCWXY15   15   .484 [12.30]   .276 [7.00]   .236 [6.00]   .3170     -TCWXY21   21   .602 [15.30]   .394 [10.00]   .354 [9.00]   .4350     -TCWXY25   25   .681 [17.30]   .472 [12.00]   .433 [11.00]   .5140     -TCWXY31   31   .800 [20.30]   .591 [15.00]   .551 [14.00]   .6320     -TCWXY41   41   .996 [25.30]   .787 [20.00]   .748 [19.00]   .8290     -TCWXY51   51   1.193 [30.30]   .984 [25.00]   .945 [24.00]   1.0260 |

5

- (3) SEE TA-774 FOR FURTHER DESCRIPTION OF HOW THIS DIMENSION IS APPLIED.
- (4) PICK AND PLACE CAP OR TAPE IS ONLY AVAILABLE WITH OPTION 3 PACKAGING. (PSA ADHESIVE SEALED). ALSO, PSA PACKAGING REQUIRES A PICK AND PLACE CAP.
- 5. RECOMMENDED SOLDER PASTE THICKNESS IS .006 TO .008 INCHES THICK.
- (6) THE TOE HEIGHT OF THE SOLDER TAIL SHALL BE MEASURED FROM THE LOWEST POINT OF THE .004 CO-PLANARITY GRAVITY PLANE. THIS MEASUREMENT IS NOT TO EXCEED A WINDOW OF .000 TO .007 INCHES.
- (7) THREE SLOTS MAY BE LOCATED AT EITHER END OF HOUSING.
- (8) 5.50mm MATED HEIGHT IS ONLY AVAILABLE IN 9, 15 AND 31 POS.
- (9) 7.50mm MATED HEIGHT IS ONLY AVAILABLE IN 9 POS.
- APPLIES TO 10086535-213XYZZ AND 10084781-313XYZZ OPTIONS ONLY.
- 11. THE HOUSING WILL WITHSTAND EXPOSURE TO 260°C PEAK TEMPERATURE FOR 30 SECONDS IN A CONVECTION INFRA RED OR VAPOR PHASE REFLOW OVEN. SEE APPLICATION/PROCEDURES IF THEY ARE AVAILABLE