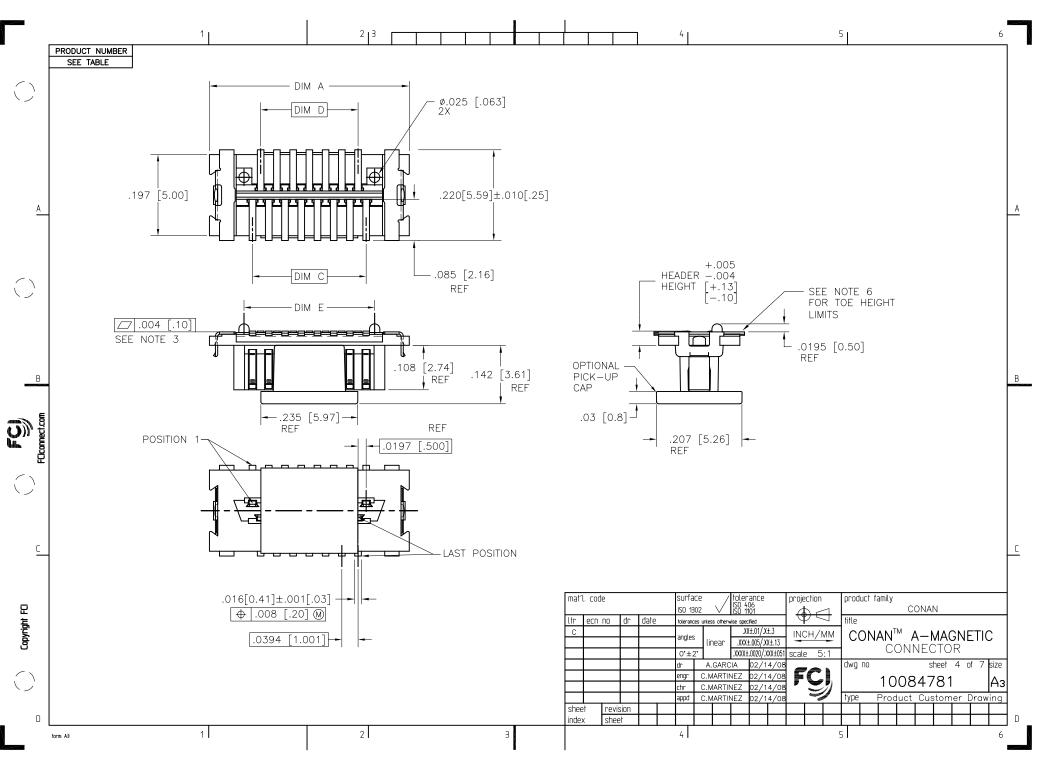

PDM: Rev:C STATUS Released Printed: Oct 12, 2010

PDM: Rev:C STATUS:Released Printed: Oct 12, 2010

|                   |               |                                                                                                                                                                                         | 1                                                                                                                                                                                     |                                                                                                                                                                                                                                                                                                                                        | :                                                                                                                                                                                                                                                                                         | <sup>2</sup>   <sup>3</sup>                                                                                                                                                                                                                                                                                                                                                                    |                                                                                                                                                                                                                                                                                                                                                                                                            |                                                                                                                                                                                                                                                                                                                                                                                                                                                                                                                                                                                                                         |                                                                                                                                                                                                                                                                                                                                                                                                                                                                                                                                                                                                                                                             |
|-------------------|---------------|-----------------------------------------------------------------------------------------------------------------------------------------------------------------------------------------|---------------------------------------------------------------------------------------------------------------------------------------------------------------------------------------|----------------------------------------------------------------------------------------------------------------------------------------------------------------------------------------------------------------------------------------------------------------------------------------------------------------------------------------|-------------------------------------------------------------------------------------------------------------------------------------------------------------------------------------------------------------------------------------------------------------------------------------------|------------------------------------------------------------------------------------------------------------------------------------------------------------------------------------------------------------------------------------------------------------------------------------------------------------------------------------------------------------------------------------------------|------------------------------------------------------------------------------------------------------------------------------------------------------------------------------------------------------------------------------------------------------------------------------------------------------------------------------------------------------------------------------------------------------------|-------------------------------------------------------------------------------------------------------------------------------------------------------------------------------------------------------------------------------------------------------------------------------------------------------------------------------------------------------------------------------------------------------------------------------------------------------------------------------------------------------------------------------------------------------------------------------------------------------------------------|-------------------------------------------------------------------------------------------------------------------------------------------------------------------------------------------------------------------------------------------------------------------------------------------------------------------------------------------------------------------------------------------------------------------------------------------------------------------------------------------------------------------------------------------------------------------------------------------------------------------------------------------------------------|
| PRODUCT<br>NUMBER |               | POS                                                                                                                                                                                     | DIM "A"                                                                                                                                                                               | DIM "C"                                                                                                                                                                                                                                                                                                                                |                                                                                                                                                                                                                                                                                           | DIM "D"                                                                                                                                                                                                                                                                                                                                                                                        |                                                                                                                                                                                                                                                                                                                                                                                                            | DIM "E"                                                                                                                                                                                                                                                                                                                                                                                                                                                                                                                                                                                                                 |                                                                                                                                                                                                                                                                                                                                                                                                                                                                                                                                                                                                                                                             |
| 100               | 84781-TCWXY09 | 9                                                                                                                                                                                       | .366 [9.30]                                                                                                                                                                           | .157 [4.00]                                                                                                                                                                                                                                                                                                                            |                                                                                                                                                                                                                                                                                           | .118 [3.00]                                                                                                                                                                                                                                                                                                                                                                                    |                                                                                                                                                                                                                                                                                                                                                                                                            | .1990 [5.055]                                                                                                                                                                                                                                                                                                                                                                                                                                                                                                                                                                                                           |                                                                                                                                                                                                                                                                                                                                                                                                                                                                                                                                                                                                                                                             |
|                   | -TCWXY11      | 11                                                                                                                                                                                      | .406 [10.30]                                                                                                                                                                          | .19                                                                                                                                                                                                                                                                                                                                    | 7 [5.00]                                                                                                                                                                                                                                                                                  | .157                                                                                                                                                                                                                                                                                                                                                                                           | [4.00]                                                                                                                                                                                                                                                                                                                                                                                                     | .2380                                                                                                                                                                                                                                                                                                                                                                                                                                                                                                                                                                                                                   | [6.045]                                                                                                                                                                                                                                                                                                                                                                                                                                                                                                                                                                                                                                                     |
|                   | -TCWXY15      | 15                                                                                                                                                                                      | .484 [12.30]                                                                                                                                                                          | .27                                                                                                                                                                                                                                                                                                                                    | 6 [7.00]                                                                                                                                                                                                                                                                                  | .236                                                                                                                                                                                                                                                                                                                                                                                           | [6.00]                                                                                                                                                                                                                                                                                                                                                                                                     | .3170                                                                                                                                                                                                                                                                                                                                                                                                                                                                                                                                                                                                                   | [8.052]                                                                                                                                                                                                                                                                                                                                                                                                                                                                                                                                                                                                                                                     |
|                   | -TCWXY21      | 21                                                                                                                                                                                      | .602 [15.30]                                                                                                                                                                          | .394                                                                                                                                                                                                                                                                                                                                   | 4 [10.00]                                                                                                                                                                                                                                                                                 | .354                                                                                                                                                                                                                                                                                                                                                                                           | [9.00]                                                                                                                                                                                                                                                                                                                                                                                                     | .4350                                                                                                                                                                                                                                                                                                                                                                                                                                                                                                                                                                                                                   | [11.049]                                                                                                                                                                                                                                                                                                                                                                                                                                                                                                                                                                                                                                                    |
|                   | -TCWXY25      | 25                                                                                                                                                                                      | .681 [17.30]                                                                                                                                                                          | .472                                                                                                                                                                                                                                                                                                                                   | 2 [12.00]                                                                                                                                                                                                                                                                                 | .433                                                                                                                                                                                                                                                                                                                                                                                           | [11.00]                                                                                                                                                                                                                                                                                                                                                                                                    | .5140                                                                                                                                                                                                                                                                                                                                                                                                                                                                                                                                                                                                                   | [13.056]                                                                                                                                                                                                                                                                                                                                                                                                                                                                                                                                                                                                                                                    |
|                   | -TCWXY31      | 31                                                                                                                                                                                      | .800 [20.30]                                                                                                                                                                          | .59 <i>°</i>                                                                                                                                                                                                                                                                                                                           | 1 [15.00]                                                                                                                                                                                                                                                                                 | .551                                                                                                                                                                                                                                                                                                                                                                                           | [14.00]                                                                                                                                                                                                                                                                                                                                                                                                    | .6320                                                                                                                                                                                                                                                                                                                                                                                                                                                                                                                                                                                                                   | [16.053]                                                                                                                                                                                                                                                                                                                                                                                                                                                                                                                                                                                                                                                    |
|                   | -TCWXY41      | 41                                                                                                                                                                                      | .996 [25.30]                                                                                                                                                                          | .787                                                                                                                                                                                                                                                                                                                                   | 7 [20.00]                                                                                                                                                                                                                                                                                 | .748                                                                                                                                                                                                                                                                                                                                                                                           | [19.00]                                                                                                                                                                                                                                                                                                                                                                                                    | .8290                                                                                                                                                                                                                                                                                                                                                                                                                                                                                                                                                                                                                   | [21.057]                                                                                                                                                                                                                                                                                                                                                                                                                                                                                                                                                                                                                                                    |
|                   | -TCWXY51      | 51                                                                                                                                                                                      | 1.193 [30.30]                                                                                                                                                                         | .984                                                                                                                                                                                                                                                                                                                                   | 4 [25.00]                                                                                                                                                                                                                                                                                 | .945                                                                                                                                                                                                                                                                                                                                                                                           | [24.00]                                                                                                                                                                                                                                                                                                                                                                                                    | 1.0260                                                                                                                                                                                                                                                                                                                                                                                                                                                                                                                                                                                                                  | [26.060]                                                                                                                                                                                                                                                                                                                                                                                                                                                                                                                                                                                                                                                    |
| 1                 | , —TCWXY69    | 69                                                                                                                                                                                      | 1.547 [39.30]                                                                                                                                                                         | 1.33                                                                                                                                                                                                                                                                                                                                   | 9 [34.00]                                                                                                                                                                                                                                                                                 | 1.299                                                                                                                                                                                                                                                                                                                                                                                          | [33.00]                                                                                                                                                                                                                                                                                                                                                                                                    | 1.3800                                                                                                                                                                                                                                                                                                                                                                                                                                                                                                                                                                                                                  | [35.052]                                                                                                                                                                                                                                                                                                                                                                                                                                                                                                                                                                                                                                                    |
|                   | N             | NUMBER     10084781-TCWXY09     -TCWXY11     -TCWXY15     -TCWXY21     -TCWXY21     -TCWXY21     -TCWXY21     -TCWXY21     -TCWXY21     -TCWXY21     -TCWXY21     -TCWXY21     -TCWXY21 | NUMBER   POS     10084781-TCWXY09   9     -TCWXY11   11     -TCWXY15   15     -TCWXY15   15     -TCWXY21   21     -TCWXY25   25     -TCWXY31   31     -TCWXY41   41     -TCWXY51   51 | NUMBER   POS   DIM "A"     10084781-TCWXY09   9   .366 [9.30]     -TCWXY11   11   .406 [10.30]     -TCWXY15   15   .484 [12.30]     -TCWXY15   15   .484 [12.30]     -TCWXY21   21   .602 [15.30]     -TCWXY25   25   .681 [17.30]     -TCWXY31   31   .800 [20.30]     -TCWXY41   41   .996 [25.30]     -TCWXY51   51   1.193 [30.30] | NUMBER POS DIM "A" DI   10084781-TCWXY09 9 .366 [9.30] .15   -TCWXY11 11 .406 [10.30] .19   -TCWXY15 15 .484 [12.30] .27   -TCWXY21 21 .602 [15.30] .394   -TCWXY25 25 .681 [17.30] .472   -TCWXY31 31 .800 [20.30] .594   -TCWXY41 41 .996 [25.30] .783   -TCWXY51 51 1.193 [30.30] .984 | PRODUCT<br>NUMBER   POS   DIM "A"   DIM "C"     10084781-TCWXY09   9   .366 [9.30]   .157 [4.00]     -TCWXY11   11   .406 [10.30]   .197 [5.00]     -TCWXY15   15   .484 [12.30]   .276 [7.00]     -TCWXY21   21   .602 [15.30]   .394 [10.00]     -TCWXY25   25   .681 [17.30]   .472 [12.00]     -TCWXY31   31   .800 [20.30]   .591 [15.00]     -TCWXY41   41   .996 [25.30]   .787 [20.00] | NUMBER POS DIM "A" DIM "C" DIM   10084781-TCWXY09 9 .366 [9.30] .157 [4.00] .118   -TCWXY11 11 .406 [10.30] .197 [5.00] .157   -TCWXY15 15 .484 [12.30] .276 [7.00] .236   -TCWXY21 21 .602 [15.30] .394 [10.00] .354   -TCWXY25 25 .681 [17.30] .472 [12.00] .433   -TCWXY31 31 .800 [20.30] .591 [15.00] .551   -TCWXY41 41 .996 [25.30] .787 [20.00] .748   -TCWXY51 51 1.193 [30.30] .984 [25.00] .945 | PRODUCT<br>NUMBER   POS   DIM "A"   DIM "C"   DIM "D"     10084781-TCWXY09   9   .366 [9.30]   .157 [4.00]   .118 [3.00]     10084781-TCWXY11   11   .406 [10.30]   .197 [5.00]   .117 [4.00]     1007   -TCWXY11   11   .406 [10.30]   .197 [5.00]   .157 [4.00]     108   -TCWXY15   15   .484 [12.30]   .276 [7.00]   .236 [6.00]     109   -TCWXY21   21   .602 [15.30]   .394 [10.00]   .354 [9.00]     119   -TCWXY25   25   .681 [17.30]   .472 [12.00]   .433 [11.00]     110   -TCWXY31   31   .800 [20.30]   .591 [15.00]   .551 [14.00]     110   -TCWXY41   41   .996 [25.30]   .787 [20.00]   .748 [19.00] | PRODUCT<br>NUMBER   POS   DIM "A"   DIM "C"   DIM "D"   DIM<br>"D"     10084781-TCWXY09   9   .366 [9.30]   .157 [4.00]   .118 [3.00]   .1990     -TCWXY11   11   .406 [10.30]   .197 [5.00]   .157 [4.00]   .2380     -TCWXY15   15   .484 [12.30]   .276 [7.00]   .236 [6.00]   .3170     -TCWXY21   21   .602 [15.30]   .394 [10.00]   .354 [9.00]   .4350     -TCWXY25   25   .681 [17.30]   .472 [12.00]   .433 [11.00]   .5140     -TCWXY31   31   .800 [20.30]   .591 [15.00]   .551 [14.00]   .6320     -TCWXY41   41   .996 [25.30]   .787 [20.00]   .748 [19.00]   .8290     -TCWXY51   51   1.193 [30.30]   .984 [25.00]   .945 [24.00]   1.0260 |

5

- (3) SEE TA-774 FOR FURTHER DESCRIPTION OF HOW THIS DIMENSION IS APPLIED.
- (4) PICK AND PLACE CAP OR TAPE IS ONLY AVAILABLE WITH OPTION 3 PACKAGING. (PSA ADHESIVE SEALED). ALSO, PSA PACKAGING REQUIRES A PICK AND PLACE CAP.
- 5. RECOMMENDED SOLDER PASTE THICKNESS IS .006 TO .008 INCHES THICK.
- (6) THE TOE HEIGHT OF THE SOLDER TAIL SHALL BE MEASURED FROM THE LOWEST POINT OF THE .004 CO-PLANARITY GRAVITY PLANE. THIS MEASUREMENT IS NOT TO EXCEED A WINDOW OF .000 TO .007 INCHES.
- (7) THREE SLOTS MAY BE LOCATED AT EITHER END OF HOUSING.
- (8) 5.50mm MATED HEIGHT IS ONLY AVAILABLE IN 9, 15 AND 31 POS.
- (9) 7.50mm MATED HEIGHT IS ONLY AVAILABLE IN 9 POS.
- APPLIES TO 10086535-213XYZZ AND 10084781-313XYZZ OPTIONS ONLY.
- 11. THE HOUSING WILL WITHSTAND EXPOSURE TO 260°C PEAK TEMPERATURE FOR 30 SECONDS IN A CONVECTION INFRA RED OR VAPOR PHASE REFLOW OVEN. SEE APPLICATION/PROCEDURES IF THEY ARE AVAILABLE