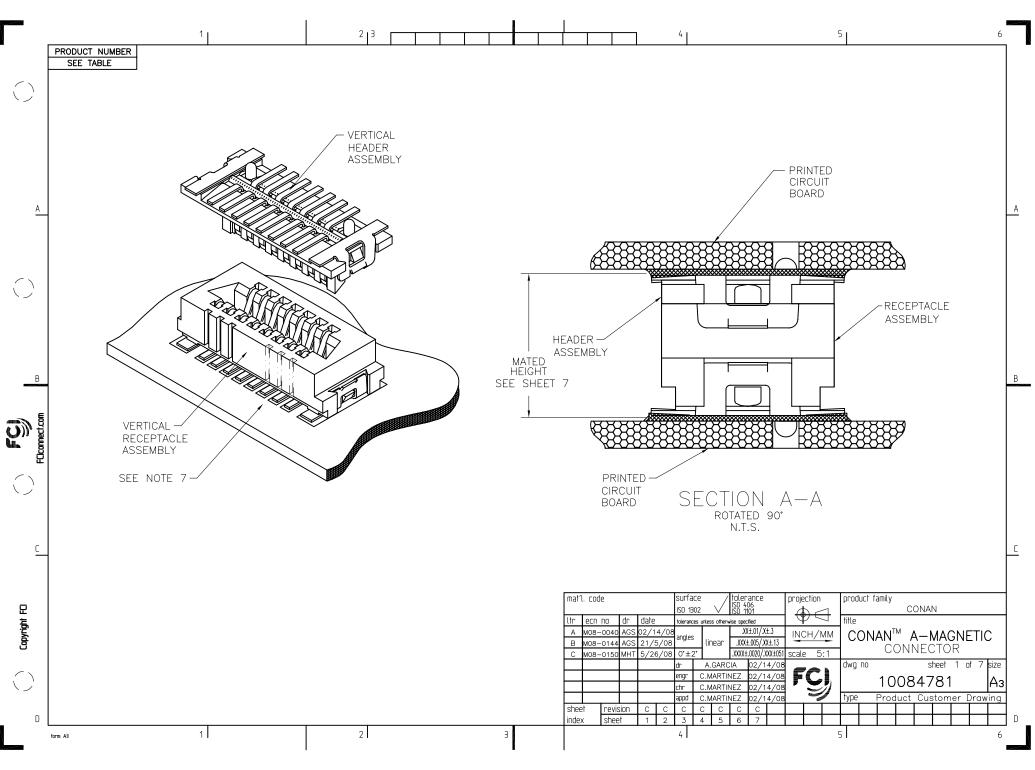

C

1. MATERIALS:

HOUSING - LCP, UL-94V-0. COLOR: NATURAL. TERMINAL - COPPER ALLOY PLATED WITH 50u"/1.27u AU CONTACT AREA AND 200u"/5.08u SAPB ON SOLDER LEGS WITH AN OVERALL 50u"/1.27u Cu UNDERPLATE.

2. REFERENCE GS-12-006 FOR PRODUCT PERFORMANCE DATA.

5

- (3) SEE TA-774 FOR FURTHER DESCRIPTION OF HOW THIS DIMENSION IS APPLIED.
- (4) PICK AND PLACE CAP OR TAPE IS ONLY AVAILABLE WITH OPTION 3 PACKAGING. (PSA ADHESIVE SEALED). ALSO, PSA PACKAGING REQUIRES A PICK AND PLACE CAP.
- 5. RECOMMENDED SOLDER PASTE THICKNESS IS .006 TO .008 INCHES THICK.
- (6) THE TOE HEIGHT OF THE SOLDER TAIL SHALL BE MEASURED FROM THE LOWEST POINT OF THE .004 CO-PLANARITY GRAVITY PLANE. THIS MEASUREMENT IS NOT TO EXCEED A WINDOW OF .000 TO .007 INCHES.
- (7) THREE SLOTS MAY BE LOCATED AT EITHER END OF HOUSING.
- (8) 5.50mm MATED HEIGHT IS ONLY AVAILABLE IN 9, 15 AND 31 POS.
- (9) 7.50mm MATED HEIGHT IS ONLY AVAILABLE IN 9 POS.
- APPLIES TO 10086535-213XYZZ AND 10084781-313XYZZ OPTIONS ONLY.
- 11. THE HOUSING WILL WITHSTAND EXPOSURE TO 260°C PEAK TEMPERATURE FOR 30 SECONDS IN A CONVECTION INFRA RED OR VAPOR PHASE REFLOW OVEN. SEE APPLICATION/PROCEDURES IF THEY ARE AVAILABLE