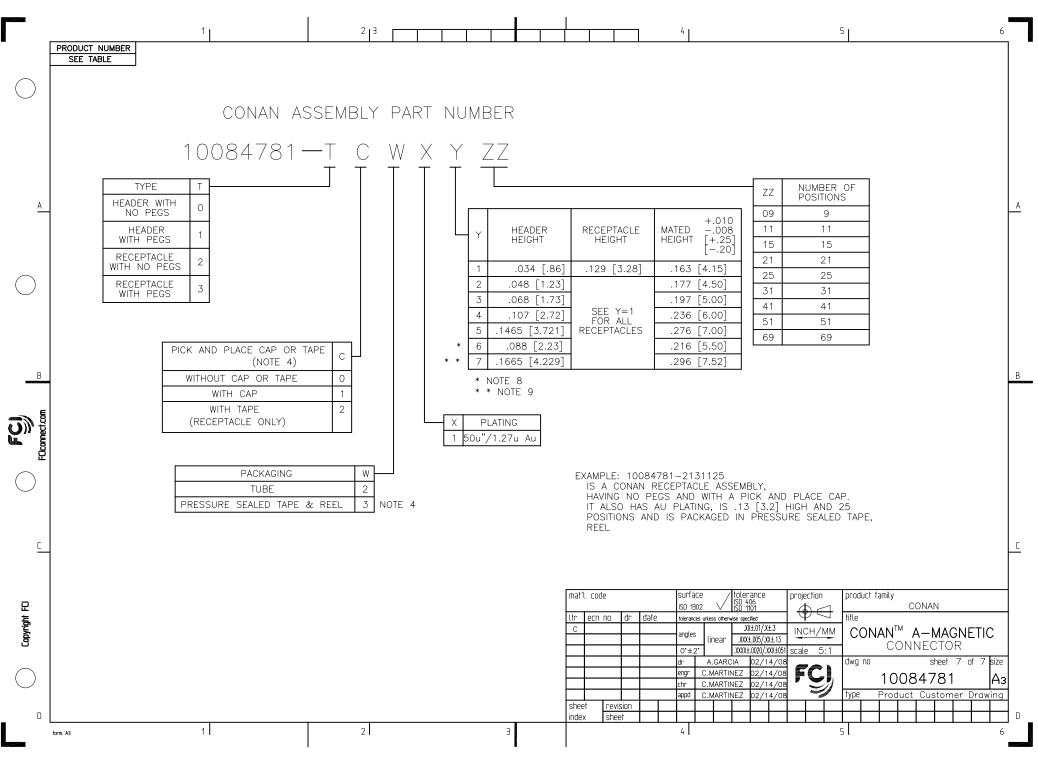

PDM: Rev:C STATUS Released Printed: Oct 12, 2010

PDM: Rev:C STATUS:Released Printed: Oct 12, 2010

|                   |               |                                                                                                                                                                                         | 1                                                                                                                                                                                     |                                                                                                                                                                                                                                                                                                                                        | :                                                                                                                                                                                                                                                                                         | <sup>2</sup>   <sup>3</sup>                                                                                                                                                                                                                                                                                                                                                                    |                                                                                                                                                                                                                                                                                                                                                                                                            |                                                                                                                                                                                                                                                                                                                                                                                                                                                                                                                                                                                                                         |                                                                                                                                                                                                                                                                                                                                                                                                                                                                                                                                                                                                                                                             |
|-------------------|---------------|-----------------------------------------------------------------------------------------------------------------------------------------------------------------------------------------|---------------------------------------------------------------------------------------------------------------------------------------------------------------------------------------|----------------------------------------------------------------------------------------------------------------------------------------------------------------------------------------------------------------------------------------------------------------------------------------------------------------------------------------|-------------------------------------------------------------------------------------------------------------------------------------------------------------------------------------------------------------------------------------------------------------------------------------------|------------------------------------------------------------------------------------------------------------------------------------------------------------------------------------------------------------------------------------------------------------------------------------------------------------------------------------------------------------------------------------------------|------------------------------------------------------------------------------------------------------------------------------------------------------------------------------------------------------------------------------------------------------------------------------------------------------------------------------------------------------------------------------------------------------------|-------------------------------------------------------------------------------------------------------------------------------------------------------------------------------------------------------------------------------------------------------------------------------------------------------------------------------------------------------------------------------------------------------------------------------------------------------------------------------------------------------------------------------------------------------------------------------------------------------------------------|-------------------------------------------------------------------------------------------------------------------------------------------------------------------------------------------------------------------------------------------------------------------------------------------------------------------------------------------------------------------------------------------------------------------------------------------------------------------------------------------------------------------------------------------------------------------------------------------------------------------------------------------------------------|
| PRODUCT<br>NUMBER |               | POS                                                                                                                                                                                     | DIM "A"                                                                                                                                                                               | DIM "C"                                                                                                                                                                                                                                                                                                                                |                                                                                                                                                                                                                                                                                           | DIM "D"                                                                                                                                                                                                                                                                                                                                                                                        |                                                                                                                                                                                                                                                                                                                                                                                                            | DIM "E"                                                                                                                                                                                                                                                                                                                                                                                                                                                                                                                                                                                                                 |                                                                                                                                                                                                                                                                                                                                                                                                                                                                                                                                                                                                                                                             |
| 100               | 84781-TCWXY09 | 9                                                                                                                                                                                       | .366 [9.30]                                                                                                                                                                           | .157 [4.00]                                                                                                                                                                                                                                                                                                                            |                                                                                                                                                                                                                                                                                           | .118 [3.00]                                                                                                                                                                                                                                                                                                                                                                                    |                                                                                                                                                                                                                                                                                                                                                                                                            | .1990 [5.055]                                                                                                                                                                                                                                                                                                                                                                                                                                                                                                                                                                                                           |                                                                                                                                                                                                                                                                                                                                                                                                                                                                                                                                                                                                                                                             |
|                   | -TCWXY11      | 11                                                                                                                                                                                      | .406 [10.30]                                                                                                                                                                          | .19                                                                                                                                                                                                                                                                                                                                    | 7 [5.00]                                                                                                                                                                                                                                                                                  | .157                                                                                                                                                                                                                                                                                                                                                                                           | [4.00]                                                                                                                                                                                                                                                                                                                                                                                                     | .2380                                                                                                                                                                                                                                                                                                                                                                                                                                                                                                                                                                                                                   | [6.045]                                                                                                                                                                                                                                                                                                                                                                                                                                                                                                                                                                                                                                                     |
|                   | -TCWXY15      | 15                                                                                                                                                                                      | .484 [12.30]                                                                                                                                                                          | .27                                                                                                                                                                                                                                                                                                                                    | 6 [7.00]                                                                                                                                                                                                                                                                                  | .236                                                                                                                                                                                                                                                                                                                                                                                           | [6.00]                                                                                                                                                                                                                                                                                                                                                                                                     | .3170                                                                                                                                                                                                                                                                                                                                                                                                                                                                                                                                                                                                                   | [8.052]                                                                                                                                                                                                                                                                                                                                                                                                                                                                                                                                                                                                                                                     |
|                   | -TCWXY21      | 21                                                                                                                                                                                      | .602 [15.30]                                                                                                                                                                          | .394                                                                                                                                                                                                                                                                                                                                   | 4 [10.00]                                                                                                                                                                                                                                                                                 | .354                                                                                                                                                                                                                                                                                                                                                                                           | [9.00]                                                                                                                                                                                                                                                                                                                                                                                                     | .4350                                                                                                                                                                                                                                                                                                                                                                                                                                                                                                                                                                                                                   | [11.049]                                                                                                                                                                                                                                                                                                                                                                                                                                                                                                                                                                                                                                                    |
|                   | -TCWXY25      | 25                                                                                                                                                                                      | .681 [17.30]                                                                                                                                                                          | .472                                                                                                                                                                                                                                                                                                                                   | 2 [12.00]                                                                                                                                                                                                                                                                                 | .433                                                                                                                                                                                                                                                                                                                                                                                           | [11.00]                                                                                                                                                                                                                                                                                                                                                                                                    | .5140                                                                                                                                                                                                                                                                                                                                                                                                                                                                                                                                                                                                                   | [13.056]                                                                                                                                                                                                                                                                                                                                                                                                                                                                                                                                                                                                                                                    |
|                   | -TCWXY31      | 31                                                                                                                                                                                      | .800 [20.30]                                                                                                                                                                          | .59 <i>°</i>                                                                                                                                                                                                                                                                                                                           | 1 [15.00]                                                                                                                                                                                                                                                                                 | .551                                                                                                                                                                                                                                                                                                                                                                                           | [14.00]                                                                                                                                                                                                                                                                                                                                                                                                    | .6320                                                                                                                                                                                                                                                                                                                                                                                                                                                                                                                                                                                                                   | [16.053]                                                                                                                                                                                                                                                                                                                                                                                                                                                                                                                                                                                                                                                    |
|                   | -TCWXY41      | 41                                                                                                                                                                                      | .996 [25.30]                                                                                                                                                                          | .787                                                                                                                                                                                                                                                                                                                                   | 7 [20.00]                                                                                                                                                                                                                                                                                 | .748                                                                                                                                                                                                                                                                                                                                                                                           | [19.00]                                                                                                                                                                                                                                                                                                                                                                                                    | .8290                                                                                                                                                                                                                                                                                                                                                                                                                                                                                                                                                                                                                   | [21.057]                                                                                                                                                                                                                                                                                                                                                                                                                                                                                                                                                                                                                                                    |
|                   | -TCWXY51      | 51                                                                                                                                                                                      | 1.193 [30.30]                                                                                                                                                                         | .984                                                                                                                                                                                                                                                                                                                                   | 4 [25.00]                                                                                                                                                                                                                                                                                 | .945                                                                                                                                                                                                                                                                                                                                                                                           | [24.00]                                                                                                                                                                                                                                                                                                                                                                                                    | 1.0260                                                                                                                                                                                                                                                                                                                                                                                                                                                                                                                                                                                                                  | [26.060]                                                                                                                                                                                                                                                                                                                                                                                                                                                                                                                                                                                                                                                    |
| 1                 | , —TCWXY69    | 69                                                                                                                                                                                      | 1.547 [39.30]                                                                                                                                                                         | 1.33                                                                                                                                                                                                                                                                                                                                   | 9 [34.00]                                                                                                                                                                                                                                                                                 | 1.299                                                                                                                                                                                                                                                                                                                                                                                          | [33.00]                                                                                                                                                                                                                                                                                                                                                                                                    | 1.3800                                                                                                                                                                                                                                                                                                                                                                                                                                                                                                                                                                                                                  | [35.052]                                                                                                                                                                                                                                                                                                                                                                                                                                                                                                                                                                                                                                                    |
|                   | N             | NUMBER     10084781-TCWXY09     -TCWXY11     -TCWXY15     -TCWXY21     -TCWXY21     -TCWXY21     -TCWXY21     -TCWXY21     -TCWXY21     -TCWXY21     -TCWXY21     -TCWXY21     -TCWXY21 | NUMBER   POS     10084781-TCWXY09   9     -TCWXY11   11     -TCWXY15   15     -TCWXY15   15     -TCWXY21   21     -TCWXY25   25     -TCWXY31   31     -TCWXY41   41     -TCWXY51   51 | NUMBER   POS   DIM "A"     10084781-TCWXY09   9   .366 [9.30]     -TCWXY11   11   .406 [10.30]     -TCWXY15   15   .484 [12.30]     -TCWXY15   15   .484 [12.30]     -TCWXY21   21   .602 [15.30]     -TCWXY25   25   .681 [17.30]     -TCWXY31   31   .800 [20.30]     -TCWXY41   41   .996 [25.30]     -TCWXY51   51   1.193 [30.30] | NUMBER POS DIM "A" DI   10084781-TCWXY09 9 .366 [9.30] .15   -TCWXY11 11 .406 [10.30] .19   -TCWXY15 15 .484 [12.30] .27   -TCWXY21 21 .602 [15.30] .394   -TCWXY25 25 .681 [17.30] .472   -TCWXY31 31 .800 [20.30] .594   -TCWXY41 41 .996 [25.30] .783   -TCWXY51 51 1.193 [30.30] .984 | PRODUCT<br>NUMBER   POS   DIM "A"   DIM "C"     10084781-TCWXY09   9   .366 [9.30]   .157 [4.00]     -TCWXY11   11   .406 [10.30]   .197 [5.00]     -TCWXY15   15   .484 [12.30]   .276 [7.00]     -TCWXY21   21   .602 [15.30]   .394 [10.00]     -TCWXY25   25   .681 [17.30]   .472 [12.00]     -TCWXY31   31   .800 [20.30]   .591 [15.00]     -TCWXY41   41   .996 [25.30]   .787 [20.00] | NUMBER POS DIM "A" DIM "C" DIM   10084781-TCWXY09 9 .366 [9.30] .157 [4.00] .118   -TCWXY11 11 .406 [10.30] .197 [5.00] .157   -TCWXY15 15 .484 [12.30] .276 [7.00] .236   -TCWXY21 21 .602 [15.30] .394 [10.00] .354   -TCWXY25 25 .681 [17.30] .472 [12.00] .433   -TCWXY31 31 .800 [20.30] .591 [15.00] .551   -TCWXY41 41 .996 [25.30] .787 [20.00] .748   -TCWXY51 51 1.193 [30.30] .984 [25.00] .945 | PRODUCT<br>NUMBER   POS   DIM "A"   DIM "C"   DIM "D"     10084781-TCWXY09   9   .366 [9.30]   .157 [4.00]   .118 [3.00]     10084781-TCWXY11   11   .406 [10.30]   .197 [5.00]   .117 [4.00]     1007   -TCWXY11   11   .406 [10.30]   .197 [5.00]   .157 [4.00]     108   -TCWXY15   15   .484 [12.30]   .276 [7.00]   .236 [6.00]     109   -TCWXY21   21   .602 [15.30]   .394 [10.00]   .354 [9.00]     119   -TCWXY25   25   .681 [17.30]   .472 [12.00]   .433 [11.00]     110   -TCWXY31   31   .800 [20.30]   .591 [15.00]   .551 [14.00]     110   -TCWXY41   41   .996 [25.30]   .787 [20.00]   .748 [19.00] | PRODUCT<br>NUMBER   POS   DIM "A"   DIM "C"   DIM "D"   DIM<br>"D"     10084781-TCWXY09   9   .366 [9.30]   .157 [4.00]   .118 [3.00]   .1990     -TCWXY11   11   .406 [10.30]   .197 [5.00]   .157 [4.00]   .2380     -TCWXY15   15   .484 [12.30]   .276 [7.00]   .236 [6.00]   .3170     -TCWXY21   21   .602 [15.30]   .394 [10.00]   .354 [9.00]   .4350     -TCWXY25   25   .681 [17.30]   .472 [12.00]   .433 [11.00]   .5140     -TCWXY31   31   .800 [20.30]   .591 [15.00]   .551 [14.00]   .6320     -TCWXY41   41   .996 [25.30]   .787 [20.00]   .748 [19.00]   .8290     -TCWXY51   51   1.193 [30.30]   .984 [25.00]   .945 [24.00]   1.0260 |