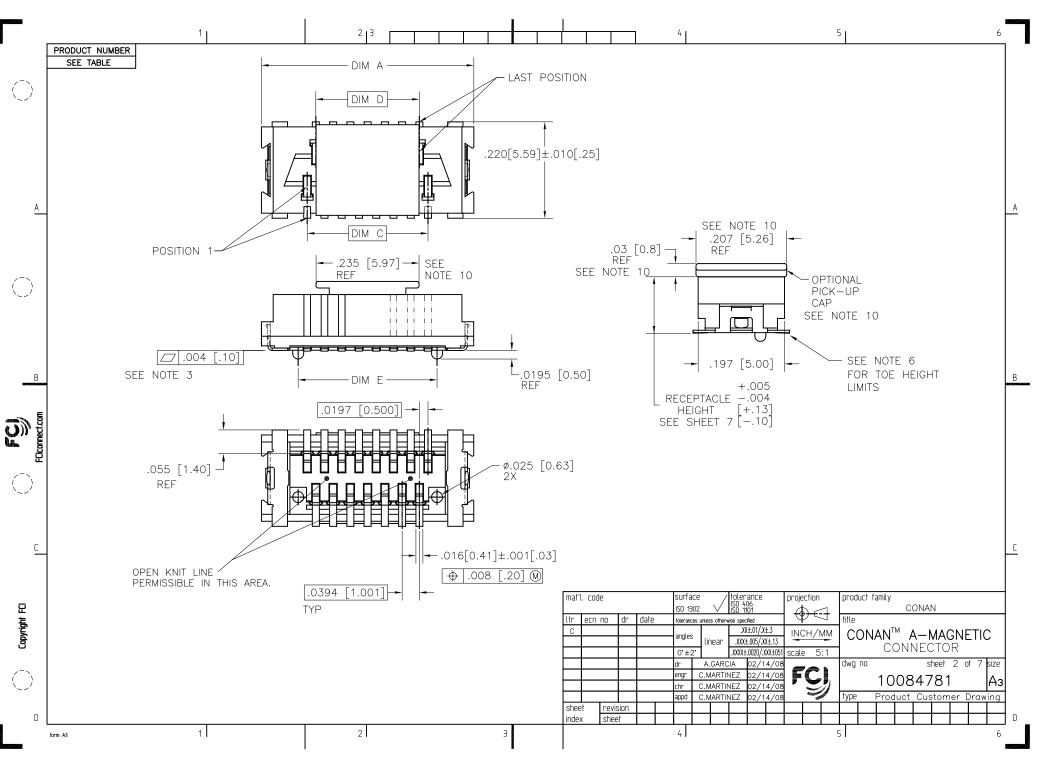

PDM: Rev:C STATUS Released Printed: Oct 12, 2010

PDM: Rev:C STATUS:Released Printed: Oct 12, 2010

|                   |               |                                                                                                                                                                                         | 1                                                                                                                                                                                     |                                                                                                                                                                                                                                                                                                                                        | :                                                                                                                                                                                                                                                                                         | <sup>2</sup>   <sup>3</sup>                                                                                                                                                                                                                                                                                                                                                                    |                                                                                                                                                                                                                                                                                                                                                                                                            |                                                                                                                                                                                                                                                                                                                                                                                                                                                                                                                                                                                                                         |                                                                                                                                                                                                                                                                                                                                                                                                                                                                                                                                                                                                                                                             |
|-------------------|---------------|-----------------------------------------------------------------------------------------------------------------------------------------------------------------------------------------|---------------------------------------------------------------------------------------------------------------------------------------------------------------------------------------|----------------------------------------------------------------------------------------------------------------------------------------------------------------------------------------------------------------------------------------------------------------------------------------------------------------------------------------|-------------------------------------------------------------------------------------------------------------------------------------------------------------------------------------------------------------------------------------------------------------------------------------------|------------------------------------------------------------------------------------------------------------------------------------------------------------------------------------------------------------------------------------------------------------------------------------------------------------------------------------------------------------------------------------------------|------------------------------------------------------------------------------------------------------------------------------------------------------------------------------------------------------------------------------------------------------------------------------------------------------------------------------------------------------------------------------------------------------------|-------------------------------------------------------------------------------------------------------------------------------------------------------------------------------------------------------------------------------------------------------------------------------------------------------------------------------------------------------------------------------------------------------------------------------------------------------------------------------------------------------------------------------------------------------------------------------------------------------------------------|-------------------------------------------------------------------------------------------------------------------------------------------------------------------------------------------------------------------------------------------------------------------------------------------------------------------------------------------------------------------------------------------------------------------------------------------------------------------------------------------------------------------------------------------------------------------------------------------------------------------------------------------------------------|
| PRODUCT<br>NUMBER |               | POS                                                                                                                                                                                     | DIM "A"                                                                                                                                                                               | DIM "C"                                                                                                                                                                                                                                                                                                                                |                                                                                                                                                                                                                                                                                           | DIM "D"                                                                                                                                                                                                                                                                                                                                                                                        |                                                                                                                                                                                                                                                                                                                                                                                                            | DIM "E"                                                                                                                                                                                                                                                                                                                                                                                                                                                                                                                                                                                                                 |                                                                                                                                                                                                                                                                                                                                                                                                                                                                                                                                                                                                                                                             |
| 100               | 84781-TCWXY09 | 9                                                                                                                                                                                       | .366 [9.30]                                                                                                                                                                           | .157 [4.00]                                                                                                                                                                                                                                                                                                                            |                                                                                                                                                                                                                                                                                           | .118 [3.00]                                                                                                                                                                                                                                                                                                                                                                                    |                                                                                                                                                                                                                                                                                                                                                                                                            | .1990 [5.055]                                                                                                                                                                                                                                                                                                                                                                                                                                                                                                                                                                                                           |                                                                                                                                                                                                                                                                                                                                                                                                                                                                                                                                                                                                                                                             |
|                   | -TCWXY11      | 11                                                                                                                                                                                      | .406 [10.30]                                                                                                                                                                          | .19                                                                                                                                                                                                                                                                                                                                    | 7 [5.00]                                                                                                                                                                                                                                                                                  | .157                                                                                                                                                                                                                                                                                                                                                                                           | [4.00]                                                                                                                                                                                                                                                                                                                                                                                                     | .2380                                                                                                                                                                                                                                                                                                                                                                                                                                                                                                                                                                                                                   | [6.045]                                                                                                                                                                                                                                                                                                                                                                                                                                                                                                                                                                                                                                                     |
|                   | -TCWXY15      | 15                                                                                                                                                                                      | .484 [12.30]                                                                                                                                                                          | .27                                                                                                                                                                                                                                                                                                                                    | 6 [7.00]                                                                                                                                                                                                                                                                                  | .236                                                                                                                                                                                                                                                                                                                                                                                           | [6.00]                                                                                                                                                                                                                                                                                                                                                                                                     | .3170                                                                                                                                                                                                                                                                                                                                                                                                                                                                                                                                                                                                                   | [8.052]                                                                                                                                                                                                                                                                                                                                                                                                                                                                                                                                                                                                                                                     |
|                   | -TCWXY21      | 21                                                                                                                                                                                      | .602 [15.30]                                                                                                                                                                          | .394                                                                                                                                                                                                                                                                                                                                   | 4 [10.00]                                                                                                                                                                                                                                                                                 | .354                                                                                                                                                                                                                                                                                                                                                                                           | [9.00]                                                                                                                                                                                                                                                                                                                                                                                                     | .4350                                                                                                                                                                                                                                                                                                                                                                                                                                                                                                                                                                                                                   | [11.049]                                                                                                                                                                                                                                                                                                                                                                                                                                                                                                                                                                                                                                                    |
|                   | -TCWXY25      | 25                                                                                                                                                                                      | .681 [17.30]                                                                                                                                                                          | .472                                                                                                                                                                                                                                                                                                                                   | 2 [12.00]                                                                                                                                                                                                                                                                                 | .433                                                                                                                                                                                                                                                                                                                                                                                           | [11.00]                                                                                                                                                                                                                                                                                                                                                                                                    | .5140                                                                                                                                                                                                                                                                                                                                                                                                                                                                                                                                                                                                                   | [13.056]                                                                                                                                                                                                                                                                                                                                                                                                                                                                                                                                                                                                                                                    |
|                   | -TCWXY31      | 31                                                                                                                                                                                      | .800 [20.30]                                                                                                                                                                          | .59 <i>°</i>                                                                                                                                                                                                                                                                                                                           | 1 [15.00]                                                                                                                                                                                                                                                                                 | .551                                                                                                                                                                                                                                                                                                                                                                                           | [14.00]                                                                                                                                                                                                                                                                                                                                                                                                    | .6320                                                                                                                                                                                                                                                                                                                                                                                                                                                                                                                                                                                                                   | [16.053]                                                                                                                                                                                                                                                                                                                                                                                                                                                                                                                                                                                                                                                    |
|                   | -TCWXY41      | 41                                                                                                                                                                                      | .996 [25.30]                                                                                                                                                                          | .787                                                                                                                                                                                                                                                                                                                                   | 7 [20.00]                                                                                                                                                                                                                                                                                 | .748                                                                                                                                                                                                                                                                                                                                                                                           | [19.00]                                                                                                                                                                                                                                                                                                                                                                                                    | .8290                                                                                                                                                                                                                                                                                                                                                                                                                                                                                                                                                                                                                   | [21.057]                                                                                                                                                                                                                                                                                                                                                                                                                                                                                                                                                                                                                                                    |
|                   | -TCWXY51      | 51                                                                                                                                                                                      | 1.193 [30.30]                                                                                                                                                                         | .984                                                                                                                                                                                                                                                                                                                                   | 4 [25.00]                                                                                                                                                                                                                                                                                 | .945                                                                                                                                                                                                                                                                                                                                                                                           | [24.00]                                                                                                                                                                                                                                                                                                                                                                                                    | 1.0260                                                                                                                                                                                                                                                                                                                                                                                                                                                                                                                                                                                                                  | [26.060]                                                                                                                                                                                                                                                                                                                                                                                                                                                                                                                                                                                                                                                    |
| 1                 | , —TCWXY69    | 69                                                                                                                                                                                      | 1.547 [39.30]                                                                                                                                                                         | 1.33                                                                                                                                                                                                                                                                                                                                   | 9 [34.00]                                                                                                                                                                                                                                                                                 | 1.299                                                                                                                                                                                                                                                                                                                                                                                          | [33.00]                                                                                                                                                                                                                                                                                                                                                                                                    | 1.3800                                                                                                                                                                                                                                                                                                                                                                                                                                                                                                                                                                                                                  | [35.052]                                                                                                                                                                                                                                                                                                                                                                                                                                                                                                                                                                                                                                                    |
|                   | N             | NUMBER     10084781-TCWXY09     -TCWXY11     -TCWXY15     -TCWXY21     -TCWXY21     -TCWXY21     -TCWXY21     -TCWXY21     -TCWXY21     -TCWXY21     -TCWXY21     -TCWXY21     -TCWXY21 | NUMBER   POS     10084781-TCWXY09   9     -TCWXY11   11     -TCWXY15   15     -TCWXY15   15     -TCWXY21   21     -TCWXY25   25     -TCWXY31   31     -TCWXY41   41     -TCWXY51   51 | NUMBER   POS   DIM "A"     10084781-TCWXY09   9   .366 [9.30]     -TCWXY11   11   .406 [10.30]     -TCWXY15   15   .484 [12.30]     -TCWXY15   15   .484 [12.30]     -TCWXY21   21   .602 [15.30]     -TCWXY25   25   .681 [17.30]     -TCWXY31   31   .800 [20.30]     -TCWXY41   41   .996 [25.30]     -TCWXY51   51   1.193 [30.30] | NUMBER POS DIM "A" DI   10084781-TCWXY09 9 .366 [9.30] .15   -TCWXY11 11 .406 [10.30] .19   -TCWXY15 15 .484 [12.30] .27   -TCWXY21 21 .602 [15.30] .394   -TCWXY25 25 .681 [17.30] .472   -TCWXY31 31 .800 [20.30] .594   -TCWXY41 41 .996 [25.30] .783   -TCWXY51 51 1.193 [30.30] .984 | PRODUCT<br>NUMBER   POS   DIM "A"   DIM "C"     10084781-TCWXY09   9   .366 [9.30]   .157 [4.00]     -TCWXY11   11   .406 [10.30]   .197 [5.00]     -TCWXY15   15   .484 [12.30]   .276 [7.00]     -TCWXY21   21   .602 [15.30]   .394 [10.00]     -TCWXY25   25   .681 [17.30]   .472 [12.00]     -TCWXY31   31   .800 [20.30]   .591 [15.00]     -TCWXY41   41   .996 [25.30]   .787 [20.00] | NUMBER POS DIM "A" DIM "C" DIM   10084781-TCWXY09 9 .366 [9.30] .157 [4.00] .118   -TCWXY11 11 .406 [10.30] .197 [5.00] .157   -TCWXY15 15 .484 [12.30] .276 [7.00] .236   -TCWXY21 21 .602 [15.30] .394 [10.00] .354   -TCWXY25 25 .681 [17.30] .472 [12.00] .433   -TCWXY31 31 .800 [20.30] .591 [15.00] .551   -TCWXY41 41 .996 [25.30] .787 [20.00] .748   -TCWXY51 51 1.193 [30.30] .984 [25.00] .945 | PRODUCT<br>NUMBER   POS   DIM "A"   DIM "C"   DIM "D"     10084781-TCWXY09   9   .366 [9.30]   .157 [4.00]   .118 [3.00]     10084781-TCWXY11   11   .406 [10.30]   .197 [5.00]   .117 [4.00]     1007   -TCWXY11   11   .406 [10.30]   .197 [5.00]   .157 [4.00]     108   -TCWXY15   15   .484 [12.30]   .276 [7.00]   .236 [6.00]     109   -TCWXY21   21   .602 [15.30]   .394 [10.00]   .354 [9.00]     119   -TCWXY25   25   .681 [17.30]   .472 [12.00]   .433 [11.00]     110   -TCWXY31   31   .800 [20.30]   .591 [15.00]   .551 [14.00]     110   -TCWXY41   41   .996 [25.30]   .787 [20.00]   .748 [19.00] | PRODUCT<br>NUMBER   POS   DIM "A"   DIM "C"   DIM "D"   DIM<br>"D"     10084781-TCWXY09   9   .366 [9.30]   .157 [4.00]   .118 [3.00]   .1990     -TCWXY11   11   .406 [10.30]   .197 [5.00]   .157 [4.00]   .2380     -TCWXY15   15   .484 [12.30]   .276 [7.00]   .236 [6.00]   .3170     -TCWXY21   21   .602 [15.30]   .394 [10.00]   .354 [9.00]   .4350     -TCWXY25   25   .681 [17.30]   .472 [12.00]   .433 [11.00]   .5140     -TCWXY31   31   .800 [20.30]   .591 [15.00]   .551 [14.00]   .6320     -TCWXY41   41   .996 [25.30]   .787 [20.00]   .748 [19.00]   .8290     -TCWXY51   51   1.193 [30.30]   .984 [25.00]   .945 [24.00]   1.0260 |

5

- (3) SEE TA-774 FOR FURTHER DESCRIPTION OF HOW THIS DIMENSION IS APPLIED.
- (4) PICK AND PLACE CAP OR TAPE IS ONLY AVAILABLE WITH OPTION 3 PACKAGING. (PSA ADHESIVE SEALED). ALSO, PSA PACKAGING REQUIRES A PICK AND PLACE CAP.
- 5. RECOMMENDED SOLDER PASTE THICKNESS IS .006 TO .008 INCHES THICK.
- (6) THE TOE HEIGHT OF THE SOLDER TAIL SHALL BE MEASURED FROM THE LOWEST POINT OF THE .004 CO-PLANARITY GRAVITY PLANE. THIS MEASUREMENT IS NOT TO EXCEED A WINDOW OF .000 TO .007 INCHES.
- (7) THREE SLOTS MAY BE LOCATED AT EITHER END OF HOUSING.
- (8) 5.50mm MATED HEIGHT IS ONLY AVAILABLE IN 9, 15 AND 31 POS.
- (9) 7.50mm MATED HEIGHT IS ONLY AVAILABLE IN 9 POS.
- APPLIES TO 10086535-213XYZZ AND 10084781-313XYZZ OPTIONS ONLY.
- 11. THE HOUSING WILL WITHSTAND EXPOSURE TO 260°C PEAK TEMPERATURE FOR 30 SECONDS IN A CONVECTION INFRA RED OR VAPOR PHASE REFLOW OVEN. SEE APPLICATION/PROCEDURES IF THEY ARE AVAILABLE