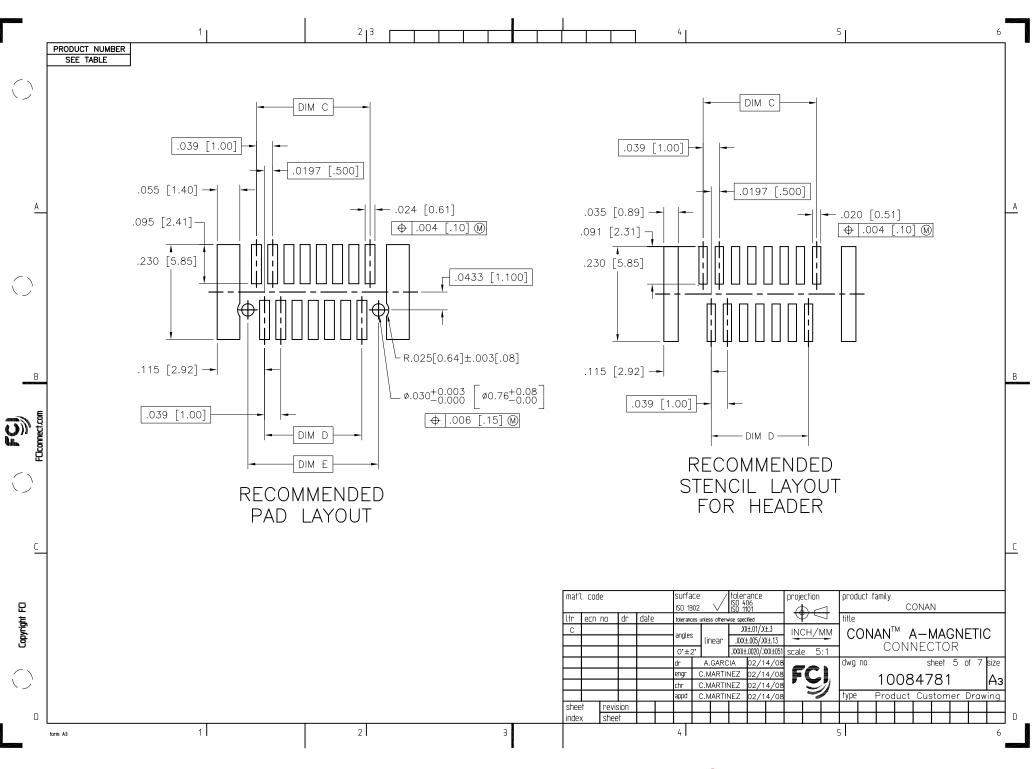

5

- (3) SEE TA-774 FOR FURTHER DESCRIPTION OF HOW THIS DIMENSION IS APPLIED.
- (4) PICK AND PLACE CAP OR TAPE IS ONLY AVAILABLE WITH OPTION 3 PACKAGING. (PSA ADHESIVE SEALED). ALSO, PSA PACKAGING REQUIRES A PICK AND PLACE CAP.
- 5. RECOMMENDED SOLDER PASTE THICKNESS IS .006 TO .008 INCHES THICK.
- (6) THE TOE HEIGHT OF THE SOLDER TAIL SHALL BE MEASURED FROM THE LOWEST POINT OF THE .004 CO-PLANARITY GRAVITY PLANE. THIS MEASUREMENT IS NOT TO EXCEED A WINDOW OF .000 TO .007 INCHES.
- (7) THREE SLOTS MAY BE LOCATED AT EITHER END OF HOUSING.
- (8) 5.50mm MATED HEIGHT IS ONLY AVAILABLE IN 9, 15 AND 31 POS.
- (9) 7.50mm MATED HEIGHT IS ONLY AVAILABLE IN 9 POS.
- APPLIES TO 10086535-213XYZZ AND 10084781-313XYZZ OPTIONS ONLY.
- 11. THE HOUSING WILL WITHSTAND EXPOSURE TO 260°C PEAK TEMPERATURE FOR 30 SECONDS IN A CONVECTION INFRA RED OR VAPOR PHASE REFLOW OVEN. SEE APPLICATION/PROCEDURES IF THEY ARE AVAILABLE