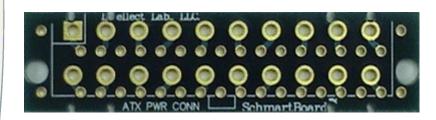

## 201-0102-01 Through Hole ATX Power Connector Board

**Actual Size** 

0.5" X 2" Through Hole ATX Power Connector Board

Supports 1 piece ATX 20 pins power connector. 10 ground holes are connected a copper plane on the bottom side. This board utilizes Schmartboard's mechanical bridge technology that allows you to connect boards together as needed.

**Related Part Numbers:** 

910-0102-01: 10 Pack of 201-0102-01 Schmartboards