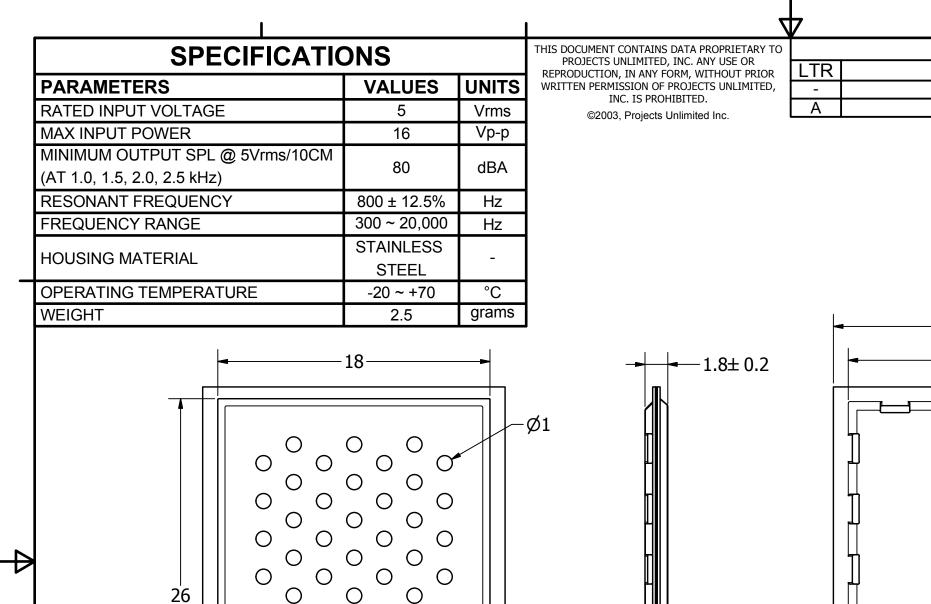

$\circ$ 

0

 $\circ$ 

 $\circ$ 

 $\circ$ 

0

0

**REVISION HISTORY** DESCRIPTION **APPROVED** DATE RELEASED FROM ENGINEERING 1/17/2012

REVISED CONTACT PAD LAYOUT 10/27/2012 B.R.





- 1. ALL DIMENSIONS ARE IN MILLIMETERS.
- 2. SPECIFICATIONS SUBJECT TO CHANGE OR WITHDRAWL WITHOUT NOTICE.
- 3. THIS PART IS RoHS 2002/95/EC COMPLIANT.

**UNLESS OTHERWISE** SPECIFIED: **SIZE** DIMENSIONS ARE IN MILLIMETERS, **TOLERANCES** ARE ±0.5 AND ANGLES ARE ±3°. APS3008S-R.idw

10/25/2012 M.L B.M.

Date

Checked by

Date

Designed by

10/25/2012 10/25/2012 10/25/2012 B.R. **APS3008S-R** 

Date

Speaker

Approved by

Edition Sheet 1/1

Drawn Date

## **Mouser Electronics**

**Authorized Distributor** 

Click to View Pricing, Inventory, Delivery & Lifecycle Information:

PUI Audio:

APS3008S-R