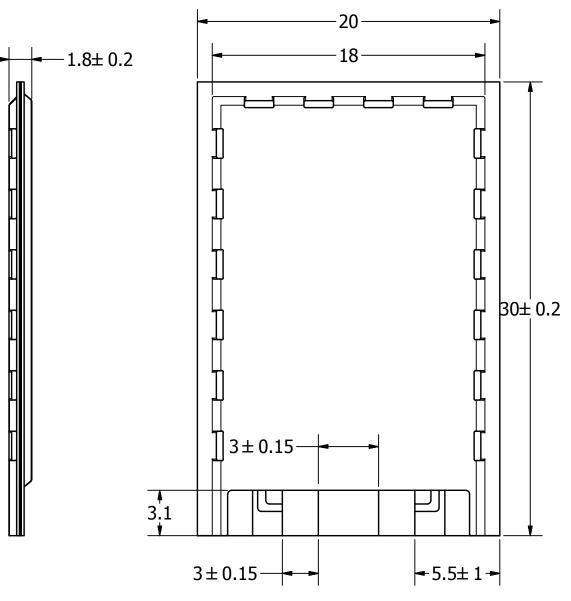

$\circ$ 

0

 $\circ$ 

 $\circ$ 

 $\circ$ 

0

0

**REVISION HISTORY** DESCRIPTION **APPROVED** DATE RELEASED FROM ENGINEERING 1/17/2012

REVISED CONTACT PAD LAYOUT 10/27/2012 B.R.





- 1. ALL DIMENSIONS ARE IN MILLIMETERS.
- 2. SPECIFICATIONS SUBJECT TO CHANGE OR WITHDRAWL WITHOUT NOTICE.
- 3. THIS PART IS RoHS 2002/95/EC COMPLIANT.

**UNLESS OTHERWISE** SPECIFIED: **SIZE** DIMENSIONS ARE IN MILLIMETERS, **TOLERANCES** ARE ±0.5 AND ANGLES ARE ±3°. APS3008S-R.idw

10/25/2012 M.L B.M.

Date

Checked by

Date

Designed by

10/25/2012 10/25/2012 10/25/2012 B.R. **APS3008S-R** 

Date

Speaker

Approved by

Edition Sheet 1/1

Drawn Date

## **Mouser Electronics**

**Authorized Distributor** 

Click to View Pricing, Inventory, Delivery & Lifecycle Information:

PUI Audio:

APS3008S-R