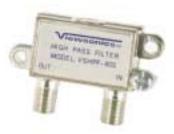

## **High Pass Filters**

Super suppressing (5-40MHz) high pass filters (54-1000MHz). Available in either in line or ground block style housings.

VSHPF-40

**VSHPF-40S** 

| Passband                    | 54-1000MHz              |
|-----------------------------|-------------------------|
| Rejection Band:             | 5-40MHz                 |
| Passband Insertions Loss:   | 1.0dB Max. @ 54MHz      |
|                             | 0.6dB Max. @ 60-1000MHz |
| Rejection Band Attenuation: | 45dB Min.               |
| Return Loss (In and Out):   | 16dB Min.               |
| RFI:                        | 130dB                   |