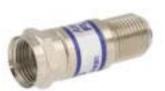

## **Attenuators**

In-line Mini Attenuator Pads are available in 8 values. 'F' male to 'F' female 5-1000MHz performance in a 1.25" body. They are installed with standard 'F' connector tool. (SSTLB)

| FLN ( | (*)d | B-G |
|-------|------|-----|
|-------|------|-----|

| FLN1G     | (1dB) |
|-----------|-------|
| 1 21 11 0 | (141) |

FLN2G (2dB)

FLN3G (3dB)

FLN6G (6dB)

FLN8G (8dB) FLN10G (10dB)

FLN12G (12dB)

FLN20G (20dB)

01/01