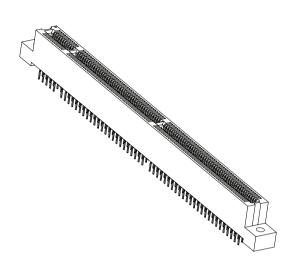

## .050" [1.27 mm] Contact Centers, .610" [15.49 mm] Insulator Height,

[MCA] Dip Solder/Card Extender/SMT

**Industry Standard Part** 