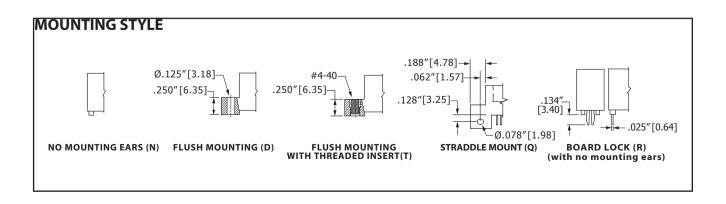

## .050" [1.27 mm] Contact Centers, .610" [15.49 mm] Insulator Height,

[MCA] Dip Solder/Card Extender/SMT

**Industry Standard Part** 