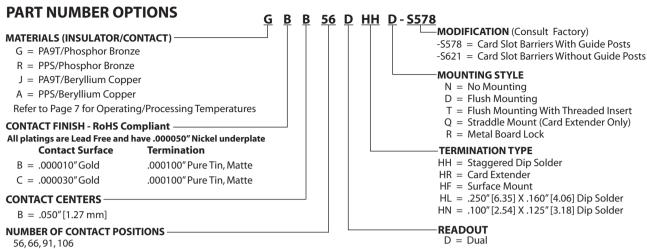

## .050" [1.27 mm] Contact Centers, .610" [15.49 mm] Insulator Height,

[MCA] Dip Solder/Card Extender/SMT

**Industry Standard Part** 