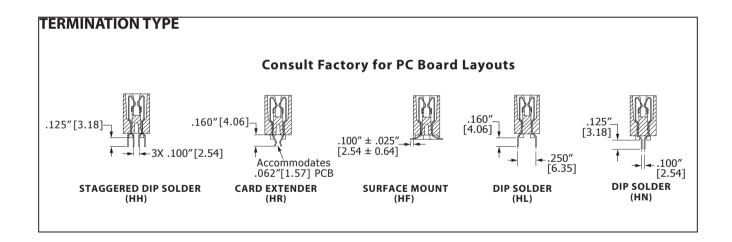

## **SPECIFICATIONS**

- Accommodates .062" ± .008" [1.57 mm ± 0.20 mm] PC board (Consult factory for other board thicknesses)
- · PPS or PA9T insulator
- · Molded-in key available
- · High reliability/high cycle hairpin bellow contacts
- 1 Amp current rating per contact for contacts fully energized
- UL Flammability Rating: 94V-0