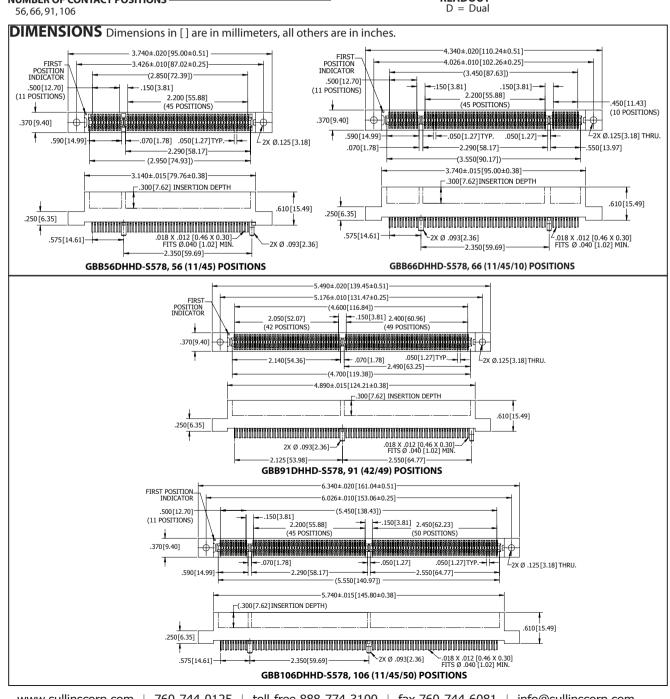

## .050" [1.27 mm] Contact Centers, .610" [15.49 mm] Insulator Height,

[MCA] Dip Solder/Card Extender/SMT

**Industry Standard Part** 