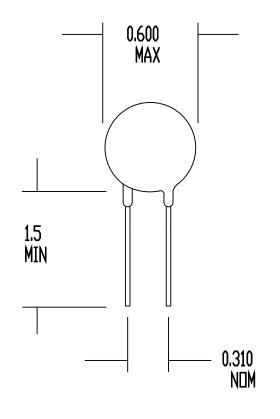

## SPECIFICATIONS:

RESISTANCE AT 25 DEG C = 5 DHMS +/- 10% MAXIMUM CONTINUOUS CURRENT (Imax) = 6.0 AMPS RESISTANCE AT Imax = 0.1 DHMS NOMINAL MAXIMUM VOLTAGE RATING = 265 VAC (RMS) MAXIMUM SURGE RATING = 30 JOULES ENCAPSULATION = SILICONE RESIN MARKING = OPTIONAL LEADS = RODAN P/N STL-209-20