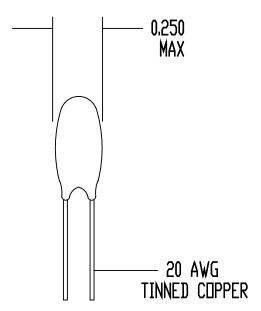

## SPECIFICATIONS:

RESISTANCE AT 25 DEG C = 5 DHMS +/- 10% MAXIMUM CONTINUOUS CURRENT (Imax) = 6.0 AMPS RESISTANCE AT Imax = 0.1 DHMS NOMINAL MAXIMUM VOLTAGE RATING = 265 VAC (RMS) MAXIMUM SURGE RATING = 30 JOULES ENCAPSULATION = SILICONE RESIN MARKING = OPTIONAL LEADS = RODAN P/N STL-209-20