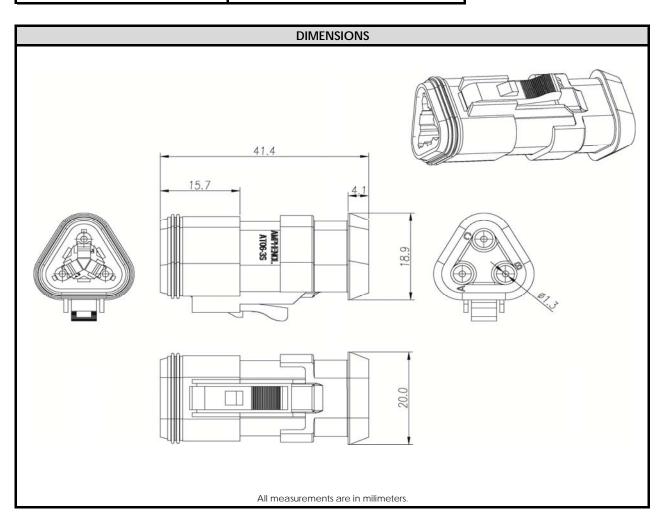

## Amphenol SINESYSTEMS

| CONFIGURATION           | PART NUMBER  |  |
|-------------------------|--------------|--|
| 3 way plug, shrink boot | AT06-3S-SB01 |  |

| NOTES:                |                                              |
|-----------------------|----------------------------------------------|
| CONTACT SIZE          | 16                                           |
| WIRE RANGE            | 14 - 20 AWG [2.0 - 0.5]                      |
| INSULATION O.D. (MAX) | .145" [3.68mm]                               |
| INSULATION O.D. (MIN) | .088" [2.24mm]                               |
| HOUSING COLOR         | GREY                                         |
| MATING CONNECTOR      | AT04-3P                                      |
| REQUIRED WEDGE        | AW3S                                         |
| REV: NC               | UNCONTROLLED DOCUMENT                        |
| DATE 22-DEC-2011      | INFORMATION SUBJECT TO CHANGE WITHOUT NOTICE |