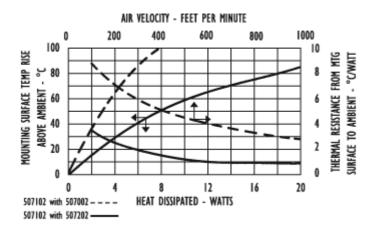

Standard Products Found Page 1 of 2



# For use with TO-220 packages

507102b00000 VIS#001343



# Mechanical Outline Drawing



| Thermal    | 15.6 |
|------------|------|
| Resistance | 13.0 |

Thermal resistance value is based on a 75°C rise in natural convection

Standard Products Found Page 2 of 2

### Thermal Curves



### **Product Information**

| 12 Digit Part # | •                                | Finish           | Board<br>Mounting |
|-----------------|----------------------------------|------------------|-------------------|
| 507102b00000    | Heat sink with no added hardware | Black<br>Anodize | N/A               |

#### Not Exactly what you need?

We offer several options for those applications which require a more unique solution. For slight modifications of this part or other attachment options, finishes, and interface materials, contact your <u>local representative</u>. Challenge us with your thermal requirements - we can design custom solutions.

For technical help with our Standard Products, please call (603) 223-1921, or contact your local Manufacturer's Rep Email: info@aavid.com

Visit