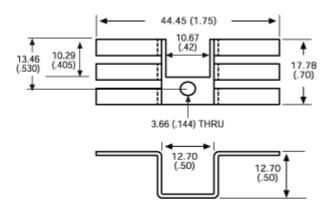

# Mechanical Outline Drawing

| Thermal    | 15.6 |
|------------|------|
| Resistance | 13.0 |

Thermal resistance value is based on a 75°C rise in natural convection

Standard Products Found Page 2 of 2