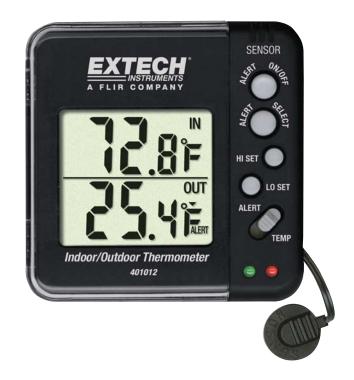

## **Indoor/Outdoor Temperature Alarm**

Alarm alerts user when temperature exceeds the setpoints With Audible and Visual Red/Green LED indication

## **Features:**

- Large 1.5" LCD displays indoor/outdoor temperature simultaneously from -58 to 158°F, resolution 0.1°F and accuracy to ±1.8°F
- Single Point Alarm (external sensor): set to alarm when temperature is above HI SET or below LO SET point
- Dual Point Alarm (external sensor): set to alarm when temperature is either outside of or within two setpoints
- Audible alarm and Red/Green LED indication for 5 seconds every minute when setpoint(s) is reached
- Dimensions: 2.75 x 2.75 (70 x 70mm) Weight: 3 oz (85g)
- Complete with internal and 10ft (3m) weatherproof outdoor temperature sensor with adhesive backing, built-in stand, AAA battery and screws for wall mounting

## **Ordering Information:**

401012 .....Indoor/Outdoor Temperature alarm, °F