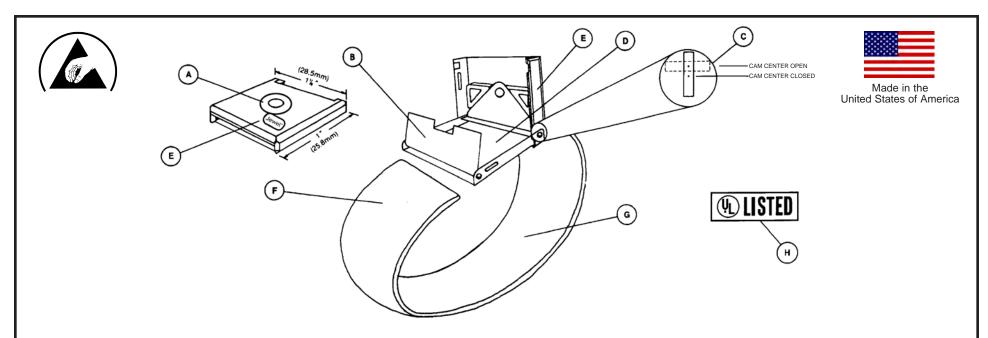

- Magnetic connection creates a superior connection with wrist band.
  Maintains 1-5 pound release.
- B. Small cam lock, allows material replacement. 300 series stainless steel.
- C. Large cam lock, allows size adjustment, maintains electrical continuity even when open. 300 series stainless steel. Floating cam lock allows wide opening for easy adjustment and secures material down against base plate when closed.
- D. 300 series stainless steel backplate (0.016" thick). Manufacturing date code is stamped into stainless steel backplate.

- E. Black (onyx) translucent cap.
- F. Knit elastic band material of gray; .875" (22mm) wide and 0.10" (2.5mm) thick. 50 strands of textured polyester, 36 strands of lycra spandex and 14 strands of silver plated polypropylene yarn. Made with pure silver irreversibly bound to fibers providing both antimicrobial and anti-odor properties. Outer surface of gray fibers act as an insulator.
- G. The conductive silver plated polypropylene (see G) represents 13.5% of the material by weight. The 14 strands of conductive polypropylene are randomly knit on the inner surface of the material and are electrically isolated from the outer surface (gray side).
- H. Underwriters Laboratory listing 90P1.