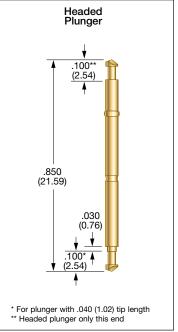

#### MATERIALS

High Performance Series: Nickel/silver, gold plated Standard Series: Nickel/silver This receptacle houses a S-100, ICT-100 or ICT-L100 probe on the top end and an SS100 or GSS100 probe on the bottom end.