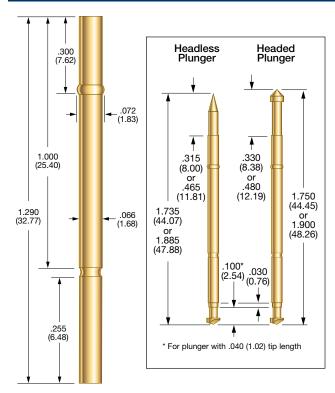

#### MATERIALS

High Performance Series: Nickel/silver, gold plated Standard Series: Nickel/silver This receptacle houses a S-100, ICT-100 or ICT-L100 probe on the top end and an SS100 or GSS100 probe on the bottom end.