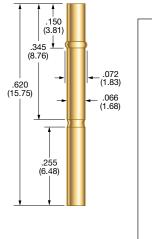

#### MATERIALS

High Performance Series: Nickel/silver, gold plated Standard Series: Nickel/silver This receptacle houses an SS100 or GSS100 probe on each end.