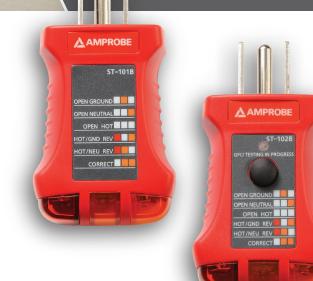

### ST-101B, Receptacle Tester

- Quickly and easily test receptacles in your home or on the job
- Easy to read light indicators
- Confirm proper wiring and operation of ac sockets
- For use on 110-125 V ac

#### ST-102B, GFCI Receptacle Tester

- Test GFCI breakers for proper wiring and operation
- Easy to read light indicators show common wiring problems
- Confirm GFCI socket is wired for protection
- GFCI circuit trips to confirm tester is working
- For use on 110-125 V ac

## ST-101B AND ST-102B DETAILED SPECIFICATIONS

| Feature                 | ST-101B                                                                               | ST-102B      |
|-------------------------|---------------------------------------------------------------------------------------|--------------|
| Rated Operating Voltage | 110 – 125 V AC                                                                        |              |
| Wattage                 | 0.3 W                                                                                 |              |
| Actuator                | NA                                                                                    | Black button |
| Indicator Lamps         | Three, incandescent                                                                   |              |
| Lamp Lens Colors        | One red, two amber                                                                    |              |
| Wiring Indication       | Open ground, open neutral, open hot, hot/ground reverse, hot/neutral reverse, correct |              |
| Safety Agency Approvals | cCSAus                                                                                |              |
| Warranty                | 90 Days                                                                               |              |