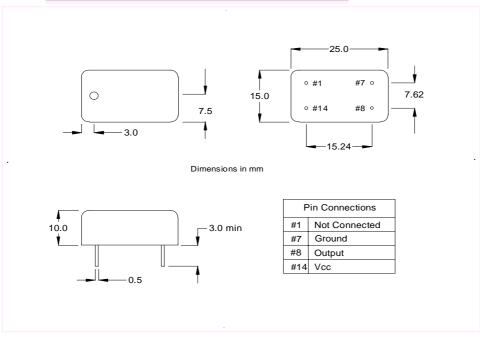

| HCMOS               | AHCMOS           |                |
| Frequency Range      | fo     | 1.0 ~ 20.00 MHz     | 20.00 ~ 80.00MHz | Please specify |
| Temp Stability       | Ts     | See table           |                  | Please specify |
| Temp Operating Range | Тор    | See table           |                  | Please specify |
| Supply Voltage       | VCC    | 5.0Vdc ±5%, 3.3V±5% |                  | Please specify |
| Supply Current       | lop    | 10mA                | 30mA             | max            |
| Duty Cycle           | Tw/t   | 45/55%              |                  |                |
| Rise & Fall Time     | tr/tf  | 5nSec               | 3nSec            |                |
| Adjustment           |        | ±10ppm              | ±5ppm            | min            |





Please note that all parameters can not necessarily be specified in the same device

Customer to specify : Frequency, Frequency Stability, Operating Temperature Range, Frequency Stability, Voltage, Duty Cycle In line with our ongoing policy of product evolvement and improvement, the above specification may be subject to change without notice ISO9001:2000 Registered

For quotations or further information please contact us at:

3 The Business Centre, Molly Millars Lane, Wokingham, Berkshire, RG41 2EY, UK

http://www.actcrystals.com

Issue :4 O1 Date: 30-7-04

1 of 1