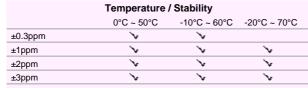

## Specification

| Parameter            | Symbol | Specification       |                  | Condition      |
|----------------------|--------|---------------------|------------------|----------------|
|                      |        | HCMOS               | AHCMOS           |                |
| Frequency Range      | fo     | 1.0 ~ 20.00 MHz     | 20.00 ~ 80.00MHz | Please specify |
| Temp Stability       | Ts     | See table           |                  | Please specify |
| Temp Operating Range | Тор    | See table           |                  | Please specify |
| Supply Voltage       | VCC    | 5.0Vdc ±5%, 3.3V±5% |                  | Please specify |
| Supply Current       | lop    | 10mA                | 30mA             | max            |
| Duty Cycle           | Tw/t   | 45/55%              |                  |                |
| Rise & Fall Time     | tr/tf  | 5nSec               | 3nSec            |                |
| Adjustment           |        | ±10ppm              | ±5ppm            | min            |