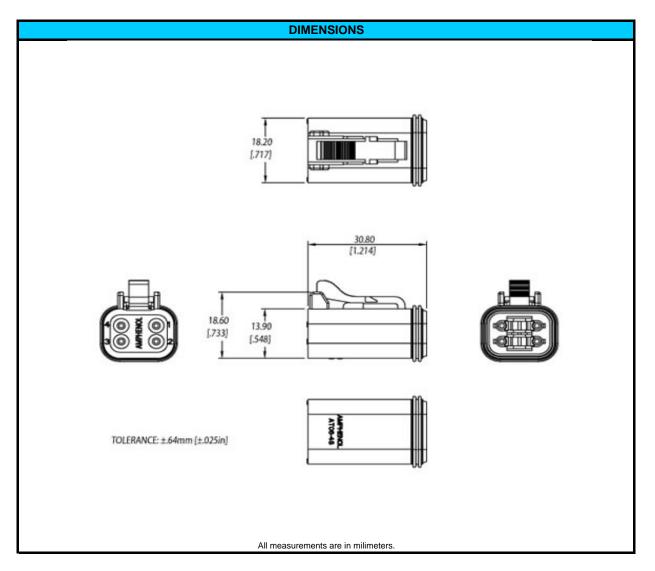

## Amphenol AT Serie

| CONFIGURATION | PART NUMBER |
|---------------|-------------|
| Plug, 4 Way   | AT06-4S     |

| NOTES:                |                                              |
|-----------------------|----------------------------------------------|
| CONTACT SIZE          | 16                                           |
| WIRE RANGE            | 14 - 20 AWG [2.0 - 0.5]                      |
| INSULATION O.D. (MAX) | .145" [3.68mm]                               |
| INSULATION O.D. (MIN) | .088" [2.24mm]                               |
| HOUSING COLOR         | GREY                                         |
| MATING CONNECTOR:     | AT04-4P                                      |
| REQUIRED WEDGE        | AW4S (sold seperately)                       |
| REV: NC               | UNCONTROLLED DOCUMENT                        |
| DATE 27-OCTOBER-2009  | INFORMATION SUBJECT TO CHANGE WITHOUT NOTICE |