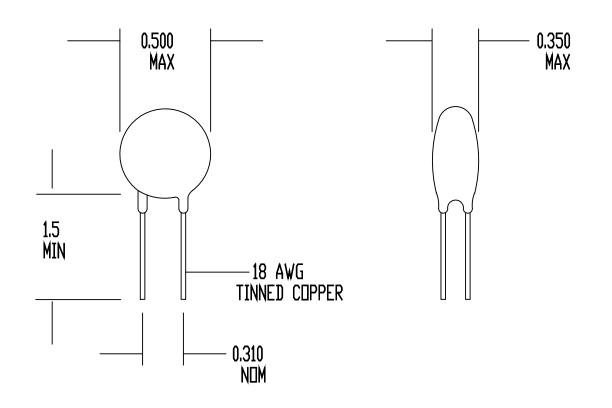

## SPECIFICATIONS:

RESISTANCE AT 25 DEG C = 10 DHMS +/- 15% MAXIMUM CONTINUOUS CURRENT (Imax) = 6 AMPS RESISTANCE AT Imax = 0.15 DHMS NOMINAL MAXIMUM VOLTAGE RATING = 265 VAC RMS MAXIMUM SURGE RATING = 40 JOULES MARKING = OPTIONAL ENCAPSULATION = SILICONE RESIN LEADS = RODAN P/N STL-209-37