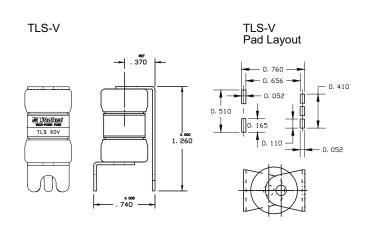

----|--------------------|
| TLS    | 6   | Cartridge          | _                  | TLS006            | 0TLS006.T          |
| TLS    | 15  | Vertical           | V                  | TLS015V           | 0TLS015.TXV        |
| TLS    | 35  | Leaded             | L                  | TLS035L           | 0TLS035.TXL        |
| TLS    | 50  | Bolt-In            | LB                 | TLS050LB          | OTLS050.TXLB       |
| TLS    | 80  | Solder             | LS                 | TLS080LS          | OTLS080.TXLS       |
| TLS    | 100 | Solder             | MB                 | TLS100MB          | 0TLS100.TXMB       |
| TLS    | 100 | Solder             | LSA                | TLS100LSA         | 0TLS100.SLSA       |



# TLS SERIES TELECOM POWER FUSE

## **Dimensions Inches (mm)**