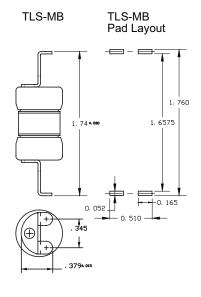

--|--------------------|
| TLS    | 6   | Cartridge          | _                  | TLS006            | 0TLS006.T          |
| TLS    | 15  | Vertical           | V                  | TLS015V           | 0TLS015.TXV        |
| TLS    | 35  | Leaded             | L                  | TLS035L           | 0TLS035.TXL        |
| TLS    | 50  | Bolt-In            | LB                 | TLS050LB          | OTLS050.TXLB       |
| TLS    | 80  | Solder             | LS                 | TLS080LS          | OTLS080.TXLS       |
| TLS    | 100 | Solder             | MB                 | TLS100MB          | 0TLS100.TXMB       |
| TLS    | 100 | Solder             | LSA                | TLS100LSA         | 0TLS100.SLSA       |



# TLS SERIES TELECOM POWER FUSE

## **Dimensions Inches (mm)**