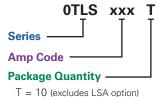

### **Ordering Information**

| AMPERE RATINGS |    |    |    |      |  |  |  |  |
|----------------|----|----|----|------|--|--|--|--|
| 1              | 6  | 25 | 50 | 90   |  |  |  |  |
| 2              | 10 | 30 | 60 | 100  |  |  |  |  |
| 3              | 15 | 35 | 70 | 110* |  |  |  |  |
| 5              | 20 | 40 | 80 | 125* |  |  |  |  |

<sup>\*</sup>Available in standard cartridge only.

S = 20 (LSA option only)

XV = Vertical XL = Leaded

XLB = Bolt-InXLS = Solder

**Mounting Options** 

Blank = Cartridge

XMB = Solder (Mid-Board Mount)

LSA = Solder

| SERIES | AMP | MOUNTING<br>METHOD | MOUNTING<br>SUFFIX | CATALOG<br>NUMBER | ORDERING<br>NUMBER |
|--------|-----|--------------------|--------------------|-------------------|--------------------|
| TLS    | 6   | Cartridge          | _                  | TLS006            | 0TLS006.T          |
| TLS    | 15  | Vertical           | V                  | TLS015V           | 0TLS015.TXV        |
| TLS    | 35  | Leaded             | L                  | TLS035L           | 0TLS035.TXL        |
| TLS    | 50  | Bolt-In            | LB                 | TLS050LB          | OTLS050.TXLB       |
| TLS    | 80  | Solder             | LS                 | TLS080LS          | OTLS080.TXLS       |
| TLS    | 100 | Solder             | MB                 | TLS100MB          | 0TLS100.TXMB       |
| TLS    | 100 | Solder             | LSA                | TLS100LSA         | 0TLS100.SLSA       |