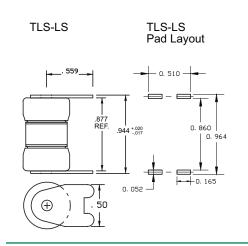

------|--------------------|
| TLS    | 6   | Cartridge          | _                  | TLS006            | 0TLS006.T          |
| TLS    | 15  | Vertical           | V                  | TLS015V           | 0TLS015.TXV        |
| TLS    | 35  | Leaded             | L                  | TLS035L           | 0TLS035.TXL        |
| TLS    | 50  | Bolt-In            | LB                 | TLS050LB          | OTLS050.TXLB       |
| TLS    | 80  | Solder             | LS                 | TLS080LS          | OTLS080.TXLS       |
| TLS    | 100 | Solder             | MB                 | TLS100MB          | 0TLS100.TXMB       |
| TLS    | 100 | Solder             | LSA                | TLS100LSA         | 0TLS100.SLSA       |



# TLS SERIES TELECOM POWER FUSE

## **Dimensions Inches (mm)**