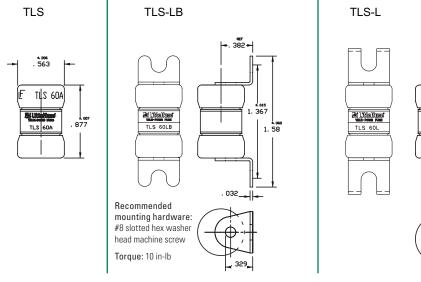

## **Dimensions Inches (mm)**

#### **Features**

- 170 Vdc rating
- · Current-limiting
- 1 to 125 amperes rating
- Multiple mounting configurations Cartridge, Vertical, Leaded, Bolt-In, or Solder type. See dimensions on page 2 for mounting style details.
- RoHS Compliant