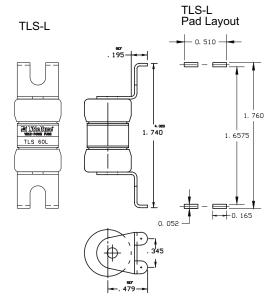

## **Dimensions Inches (mm)**

#### **Features**

- 170 Vdc rating
- · Current-limiting
- 1 to 125 amperes rating
- Multiple mounting configurations Cartridge, Vertical, Leaded, Bolt-In, or Solder type. See dimensions on page 2 for mounting style details.
- RoHS Compliant