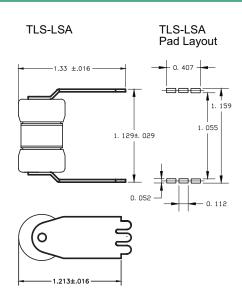

|--------------------|
| TLS    | 6   | Cartridge          | _                  | TLS006            | 0TLS006.T          |
| TLS    | 15  | Vertical           | V                  | TLS015V           | 0TLS015.TXV        |
| TLS    | 35  | Leaded             | L                  | TLS035L           | 0TLS035.TXL        |
| TLS    | 50  | Bolt-In            | LB                 | TLS050LB          | OTLS050.TXLB       |
| TLS    | 80  | Solder             | LS                 | TLS080LS          | OTLS080.TXLS       |
| TLS    | 100 | Solder             | MB                 | TLS100MB          | 0TLS100.TXMB       |
| TLS    | 100 | Solder             | LSA                | TLS100LSA         | 0TLS100.SLSA       |



# TLS SERIES TELECOM POWER FUSE

## **Dimensions Inches (mm)**