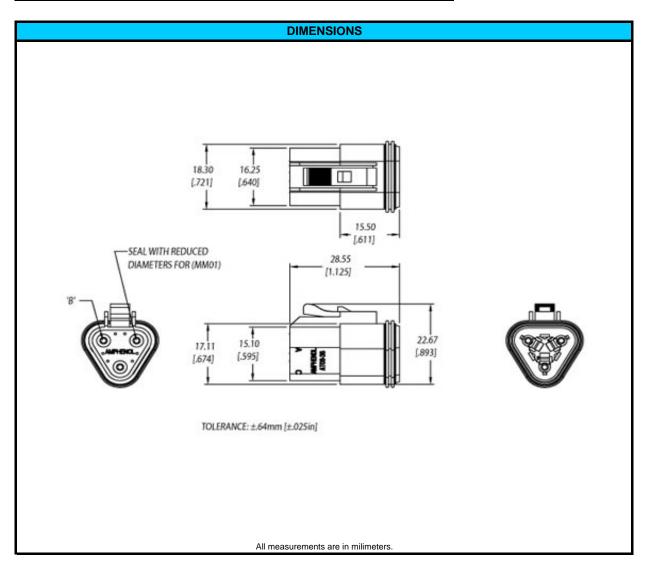

## Amphenol AT Serie

| CONFIGURATION                         | PART NUMBER  |
|---------------------------------------|--------------|
| Plug, 3 Way,<br>Reduced Diameter Seal | AT06-3S-RD01 |

| NOTES:                |                                              |
|-----------------------|----------------------------------------------|
| CONTACT SIZE          | 16                                           |
| WIRE RANGE            | 14 - 20 AWG [2.0 - 0.5]                      |
| INSULATION O.D. (MAX) | .120" [3.04mm]                               |
| INSULATION O.D. (MIN) | .053" [1.34mm]                               |
| HOUSING COLOR         | GREY                                         |
| MATING CONNECTOR:     | AT04-3P                                      |
| REQUIRED WEDGE        | AW3S (sold seperately)                       |
| REV: NC               | UNCONTROLLED DOCUMENT                        |
| DATE 27-OCTOBER-2009  | INFORMATION SUBJECT TO CHANGE WITHOUT NOTICE |