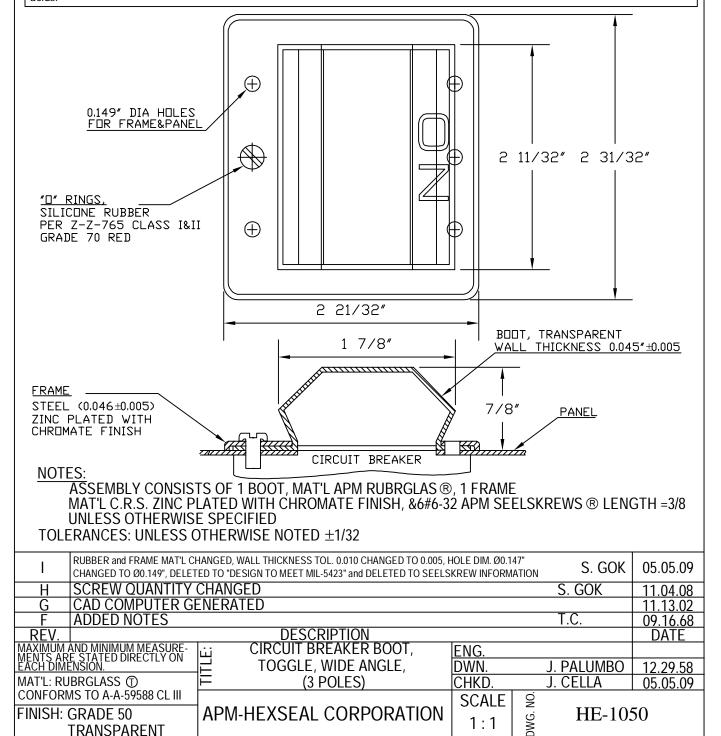

## **SPECIFICATION**

Material: Boot: APM RUBRGLAS ™ (transparent silicone rubber), conforms to A-A-59588, Class III Grade 50, Frame: steel, zinc plated with chromate finish. Screw: SEELSKREW ® (self-sealing screws),

stainless steel with silicone rubber O-ring.

**Temperature Range:** HEXSEAL: -94°F to +400°F **Pressure Range:** Dust tight and splashproof. Operational Life: 10,000 actuations (minimum).

Shelf Life: Excess of 25 years.

**TRANSPARENT** 

Resistant to: Salt spray, sunlight, ozone, weather, corona and most

acids.

Notes:

1. Mounting screws are supplied in lengths shown unless otherwise specified.

2. New sizes and types of RUBRGLAS-SEELS ® are being added regularly. Please request other types and styles as required. **Agency Recognition:** Front Panel mounted Circuit Breaker Boots are UL- listed to UL Std. 50, types 1,2,3,12,12K and 13. Back-of-Panel mounted Circuit Breaker boots are UL-listed to UL