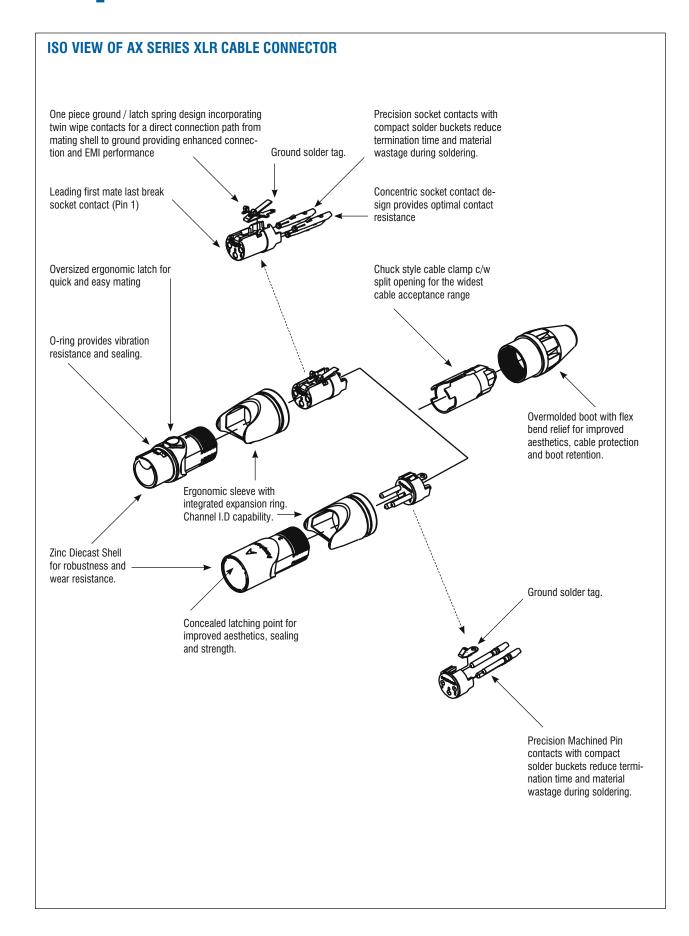

#### **Features**

- Unique Australian designed shell and housing.
- One piece ground / latch spring design incorporating twin wipe contacts for a direct connection path from mating shell to ground providing enhanced connection and EMI performance.
- Ergonomic sleeve design for improved grip.
- · Channel I.D capability with coloured sleeves.
- Oversized ergonomic latch for quick and easy mating.
- Leading first mate last break pin 1 on socket connectors.
- Chuck style cable clamp to suit 3mm 8mm (0.118" - 0.314") cable 0.D. with integrated split to allow inclusion after soldering.
- Concealed latching point for improved aesthetics, sealing and strength.
- Overmolded boot with flex bend relief for improved aesthetics, cable protection and boot retention.
- Concentric socket contact design provides optimal contact resistance
- Precision machined pin contacts as standard.
- Compact solder buckets to reduce termination time and material wastage during the soldering process.
- Zinc diecast shell housing for robustness and wear with Satin nickel or Black finish.
- Available in 3,4 and 5 contact arrangements.

#### **METAL SHELL TYPE - SOLDER**

#### Features:

- · Unique Australian designed shell and housing.
- · Ergonomic stylish sleeve design for improved grip.
- Oversized latch lever preserves your thumb.
- · Leading first mate last break pin 1 on socket connectors.
- Chuck style cable clamp to suit 3mm 8mm (0.118" 0.314") cable 0.D. with integrated split to allow inclusion after soldering.
- · Overmolded cable support boot.
- New socket contact design for improved contact resistance.
- Precision machined pin contacts as standard.
- Compact solder buckets to reduce soldering time and wastage.
- · Zinc diecast shell housing with Satin nickel or Matt black finish.
- · Available in 3,4 and 5 contact arrangements.

#### **Options:**

- Coloured I.D sleeves.
- · Clear I.D Sleeve for connector marking.
- · Satin nickel or Matt black shell finish.
- · Single or Bulk packaging.

Part Number Breakdown: page 6

Specifications: page 7