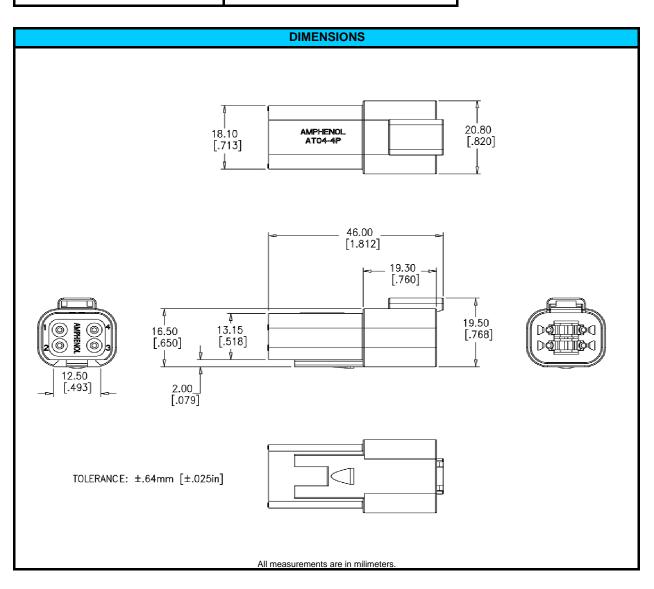

## Amphenol AT Series

| CONFIGURATION | PA |
|---------------|----|
| Recpt, 4 Way  |    |

ART NUMBER AT04-4P

| NOTES:                |                                              |
|-----------------------|----------------------------------------------|
| CONTACT SIZE          | 16                                           |
| WIRE RANGE            | 14 - 20 AWG [2.0 - 0.5]                      |
| INSULATION O.D. (MAX) | .145" [3.68mm]                               |
| INSULATION O.D. (MIN) | .088" [2.24mm]                               |
| HOUSING COLOR         | GREY                                         |
| MATING CONNECTOR:     | AT06-4S                                      |
| REQUIRED WEDGE        | AW4P (sold seperately)                       |
| REV: NC               | UNCONTROLLED DOCUMENT                        |
| DATE 25-MARCH-2009    | INFORMATION SUBJECT TO CHANGE WITHOUT NOTICE |