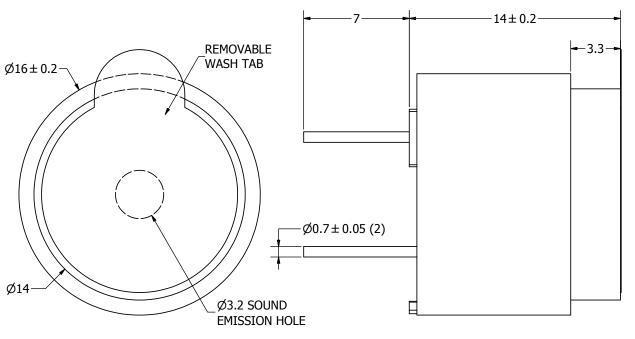

## NOTES:

- 1. ALL DIMENSIONS ARE IN MILLIMETERS.
- 2. SPECIFICATIONS SUBJECT TO CHANGE OR WITHDRAWL WITHOUT NOTICE.
- 3. THIS PART IS RoHS 2002/95/EC COMPLIANT.

| UNLESS OTHERWISE  <br>SPECIFIED:              |      | Designed by                                                                                                                                                                                                                                                                                                                                                                                                                                                                                                                                                                                                                                                                                                                                                                                                                                                                                                                                                                                                                                                                                                                                                                                                                                                                                                                                                                                                                                                                                                                                                                                                                                                                                                                                                                                                                                                                                                                                                                                                                                                                                                                    | Date                   |  |
|-----------------------------------------------|------|--------------------------------------------------------------------------------------------------------------------------------------------------------------------------------------------------------------------------------------------------------------------------------------------------------------------------------------------------------------------------------------------------------------------------------------------------------------------------------------------------------------------------------------------------------------------------------------------------------------------------------------------------------------------------------------------------------------------------------------------------------------------------------------------------------------------------------------------------------------------------------------------------------------------------------------------------------------------------------------------------------------------------------------------------------------------------------------------------------------------------------------------------------------------------------------------------------------------------------------------------------------------------------------------------------------------------------------------------------------------------------------------------------------------------------------------------------------------------------------------------------------------------------------------------------------------------------------------------------------------------------------------------------------------------------------------------------------------------------------------------------------------------------------------------------------------------------------------------------------------------------------------------------------------------------------------------------------------------------------------------------------------------------------------------------------------------------------------------------------------------------|------------------------|--|
| SPECIFIED: DIMENSIONS ARE IN                  | SIZE | T.G.                                                                                                                                                                                                                                                                                                                                                                                                                                                                                                                                                                                                                                                                                                                                                                                                                                                                                                                                                                                                                                                                                                                                                                                                                                                                                                                                                                                                                                                                                                                                                                                                                                                                                                                                                                                                                                                                                                                                                                                                                                                                                                                           | 3/22/200               |  |
| MILLIMETERS,                                  |      | (A) POLIT                                                                                                                                                                                                                                                                                                                                                                                                                                                                                                                                                                                                                                                                                                                                                                                                                                                                                                                                                                                                                                                                                                                                                                                                                                                                                                                                                                                                                                                                                                                                                                                                                                                                                                                                                                                                                                                                                                                                                                                                                                                                                                                      |                        |  |
| TOLERANCES<br>ARE ±0.5 AND<br>ANGLES ARE ±3°. | A3   |                                                                                                                                                                                                                                                                                                                                                                                                                                                                                                                                                                                                                                                                                                                                                                                                                                                                                                                                                                                                                                                                                                                                                                                                                                                                                                                                                                                                                                                                                                                                                                                                                                                                                                                                                                                                                                                                                                                                                                                                                                                                                                                                | pul                    |  |
| AT-1620-TWT-2-R.idw                           |      | TO THE PROPERTY OF THE PROPERT | A Division of Projects |  |