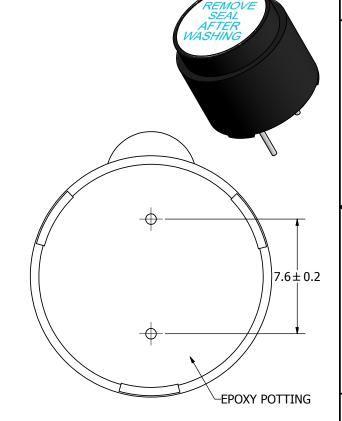

## NOTES:

- 1. ALL DIMENSIONS ARE IN MILLIMETERS.
- 2. SPECIFICATIONS SUBJECT TO CHANGE OR WITHDRAWL WITHOUT NOTICE.
- 3. THIS PART IS RoHS 2002/95/EC COMPLIANT.

| UNLESS OTHERWISE  <br>SPECIFIED:              |      | Designed by                                                                                                                                                                                                                                                                                                                                                                                                                                                                                                                                                                                                                                                                                                                                                                                                                                                                                                                                                                                                                                                                                                                                                                                                                                                                                                                                                                                                                                                                                                                                                                                                                                                                                                                                                                                                                                                                                                                                                                                                                                                                                                                    | Date                   |  |
|-----------------------------------------------|------|--------------------------------------------------------------------------------------------------------------------------------------------------------------------------------------------------------------------------------------------------------------------------------------------------------------------------------------------------------------------------------------------------------------------------------------------------------------------------------------------------------------------------------------------------------------------------------------------------------------------------------------------------------------------------------------------------------------------------------------------------------------------------------------------------------------------------------------------------------------------------------------------------------------------------------------------------------------------------------------------------------------------------------------------------------------------------------------------------------------------------------------------------------------------------------------------------------------------------------------------------------------------------------------------------------------------------------------------------------------------------------------------------------------------------------------------------------------------------------------------------------------------------------------------------------------------------------------------------------------------------------------------------------------------------------------------------------------------------------------------------------------------------------------------------------------------------------------------------------------------------------------------------------------------------------------------------------------------------------------------------------------------------------------------------------------------------------------------------------------------------------|------------------------|--|
| SPECIFIED: DIMENSIONS ARE IN                  | SIZE | T.G.                                                                                                                                                                                                                                                                                                                                                                                                                                                                                                                                                                                                                                                                                                                                                                                                                                                                                                                                                                                                                                                                                                                                                                                                                                                                                                                                                                                                                                                                                                                                                                                                                                                                                                                                                                                                                                                                                                                                                                                                                                                                                                                           | 3/22/200               |  |
| MILLIMETERS,                                  |      | (A) POLIT                                                                                                                                                                                                                                                                                                                                                                                                                                                                                                                                                                                                                                                                                                                                                                                                                                                                                                                                                                                                                                                                                                                                                                                                                                                                                                                                                                                                                                                                                                                                                                                                                                                                                                                                                                                                                                                                                                                                                                                                                                                                                                                      |                        |  |
| TOLERANCES<br>ARE ±0.5 AND<br>ANGLES ARE ±3°. | A3   |                                                                                                                                                                                                                                                                                                                                                                                                                                                                                                                                                                                                                                                                                                                                                                                                                                                                                                                                                                                                                                                                                                                                                                                                                                                                                                                                                                                                                                                                                                                                                                                                                                                                                                                                                                                                                                                                                                                                                                                                                                                                                                                                | pul                    |  |
| AT-1620-TWT-2-R.idw                           |      | TO THE PROPERTY OF THE PROPERT | A Division of Projects |  |