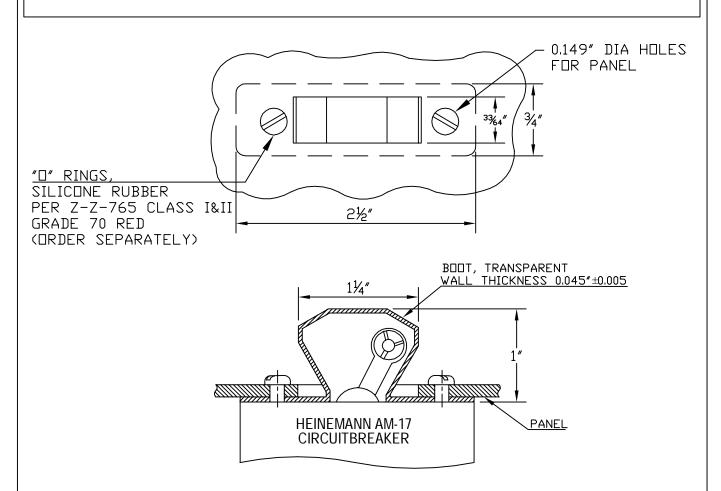

# NOTES:

ASSEMBLY CONSISTS OF 1 BOOT, MAT'L APM RUBRGLAS ®, ORDER SEPARATELY, 2#6-32 APM SEELSKREWS ® LENGTH=3/8.
UNLESS OTHERWISE NOTED TOLERANCES ARE ± 1/32

## BACK-OF-PANEL MOUNTING

| 1                            | RUBBER MAT'L CHANGED, WALL THICKNESS TOL. 0.010 CHANGED TO 0.005, HOLE DIM. Ø0.147" CHANGED TO Ø0.149", DELETED TO "DESIGN TO MEET MIL-5423" and DELETED TO SEELSKREW INFORMATION |                                                     |                | S. GOK   | 10.05.09 |
|------------------------------|-----------------------------------------------------------------------------------------------------------------------------------------------------------------------------------|-----------------------------------------------------|----------------|----------|----------|
| Н                            | CAD COMPUTER GENERATED                                                                                                                                                            |                                                     |                |          | 01.03.03 |
| G                            |                                                                                                                                                                                   |                                                     |                | T.C.     | 09.16.68 |
| F                            | REDRAWN, ADDED NEW SPECS, CLEARED PRINT                                                                                                                                           |                                                     |                | NKS      | 08.09.67 |
| REV.                         | . DESCRIPTION                                                                                                                                                                     |                                                     |                |          | DATE     |
| MAXIMUM                      | AND MINIMUM MEASURE-<br>RE STATED DIRECTLY ON                                                                                                                                     | CIDCUIT PDEAKED BOOT                                | ENG.           | S. GOK   | 10.05.09 |
| EACH DIMENSION.              |                                                                                                                                                                                   | 日 CIRCUIT BREAKER BOOT,<br>E CIRCUIT BREAKER TOGGLE | DWN.           | G.W.     | 11.29.61 |
| MAT'L: RUBRGLASS ®           |                                                                                                                                                                                   |                                                     | CHKD.          | J. CELLA | 10.05.09 |
| CONFORMS TO A-A-59588, CLIII |                                                                                                                                                                                   |                                                     | SCALE S        |          |          |
| FINISH: 50 DUROMETER         |                                                                                                                                                                                   | APM-HEXSEAL CORPORATION                             | <del>-</del> - | HE-1076  |          |
| TRANSPARENT                  |                                                                                                                                                                                   | 7.11.11.11.27.0.27.12.0.07.11.07.1                  | 1:1            |          | •        |