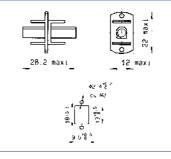

# 14.2 max)

### With narrow flange

Body

Mating

Shielding

Allows an EC plug to be attached to a piece of equipment (measuring instrument etc..) already equipped with a reception diode. Mounted with 2 screws.

F 715 702 000