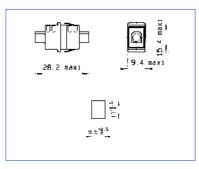

## **EC Series** Adaptors

#### STANDARD ADAPTORS (with a silicone membrane)





Adaptor with mounting holes and panel clip

F 715 700 000



Adaptor with mounting holes

F 715 704 000



Adaptor with panel clip

F 715 705 000



Adaptor with mounting holes, panel clip and safety cap

F 715 706 000





**EC** Series

## Adaptors





**EMI SHIELDED METAL ADAPTOR** 

#### MATING BODY

# 14.2 max)

### With narrow flange

Body

Mating

Shielding

Allows an EC plug to be attached to a piece of equipment (measuring instrument etc..) already equipped with a reception diode. Mounted with 2 screws.

F 715 702 000

Talalalala Jalalalala

: Nickel-plated brass

: F < 500 Mhz, EB < -95 dB F < 2 Ghz, EB < -80 dB F < 6 Ghz, EB < -50 dB

: 500 cycles

F 715 200 000