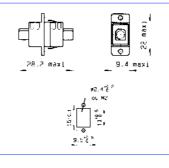

#### MATING BODY

# 14.2 max)

### With narrow flange

Body

Mating

Shielding

Allows an EC plug to be attached to a piece of equipment (measuring instrument etc..) already equipped with a reception diode. Mounted with 2 screws.

F 715 702 000