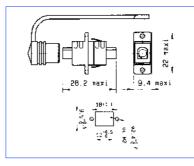

# 14.2 max)

### With narrow flange

Body

Mating

Shielding

Allows an EC plug to be attached to a piece of equipment (measuring instrument etc..) already equipped with a reception diode. Mounted with 2 screws.

F 715 702 000