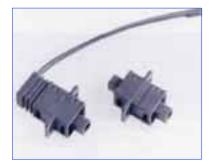

#### STANDARD ADAPTORS (with a silicone membrane)

Adaptor with mounting holes and panel clip

F 715 700 000

Adaptor with mounting holes

F 715 704 000

Adaptor with panel clip

F 715 705 000

Adaptor with mounting holes, panel clip and safety cap

F 715 706 000

**EC** Series