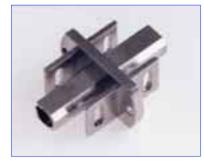

## Adaptors

**EMI SHIELDED METAL ADAPTOR** 

#### MATING BODY

### With narrow flange

Body

Mating

Shielding

Allows an EC plug to be attached to a piece of equipment (measuring instrument etc..) already equipped with a reception diode. Mounted with 2 screws.

F 715 702 000