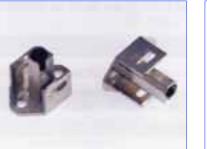

## Adaptors

**EMI SHIELDED METAL ADAPTOR** 

#### MATING BODY

# 14.2 max)

### With narrow flange

Body

Mating

Shielding

Allows an EC plug to be attached to a piece of equipment (measuring instrument etc..) already equipped with a reception diode. Mounted with 2 screws.

F 715 702 000