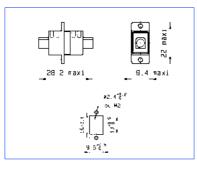

### With narrow flange

Body

Mating

Shielding

Allows an EC plug to be attached to a piece of equipment (measuring instrument etc..) already equipped with a reception diode. Mounted with 2 screws.

F 715 702 000

Talalalala Jalalalala

: Nickel-plated brass

: F < 500 Mhz, EB < -95 dB F < 2 Ghz, EB < -80 dB F < 6 Ghz, EB < -50 dB

: 500 cycles

F 715 200 000