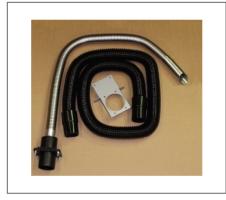

#### Single arm system supplied with:

- I x Filter + pre-filter pad
- I x 51mm x 2m flexible hose [black]
- 2 x Connecting cuffs [black]
- I x Screwed bracket
- 1 x 38mm stainless steel flexible arm and valve + 38mm pen nib nozzle