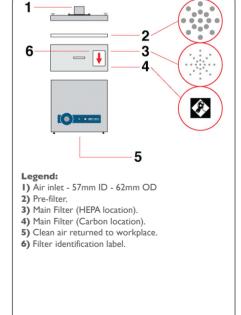

### System Features...

- Automatic electronic flow control maintains a constant extraction rate even as the filter blocks
- Adjustable airflow
- VariColour filter blocked warning system
- Low capital and running costs
- Quick change pre-filters deliver longer filter life
- $\bullet$  Submicronic (HEPA) filtration removes 99.997% of particles down to 0.3 microns
- Activated carbon filtration removes harmful gas
- Simple to install and quiet in operation
- Easy to relocate