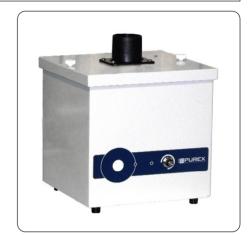

# **DigiCube**

What to specify...

1. Pre-filter

2. Main filter

3. Interfacing Kit

Digikey Fume Extraction

Voltage

120V ±10%

| Voltage                      | Digikey Fume Extraction                                                                                     |  |  |  |  |
|------------------------------|-------------------------------------------------------------------------------------------------------------|--|--|--|--|
|                              | 120V ±10%                                                                                                   |  |  |  |  |
| Vacuum Control               | 072190                                                                                                      |  |  |  |  |
| Wattage                      | 0.107 kW                                                                                                    |  |  |  |  |
| Frequency                    | 50 Hz / 60 Hz                                                                                               |  |  |  |  |
| Cabinet height               | 365 mm                                                                                                      |  |  |  |  |
| Cabinet width (not inc hose) | 290 mm                                                                                                      |  |  |  |  |
| Cabinet depth (not inc hose) | 282 mm                                                                                                      |  |  |  |  |
| Cabinet weight (inc filters) | 17 Kg                                                                                                       |  |  |  |  |
|                              |                                                                                                             |  |  |  |  |
|                              |                                                                                                             |  |  |  |  |
| Construction                 | Precision engineered units. High performance continuous run brushless motors. Quick and simple to relocate. |  |  |  |  |

#### Single arm system supplied with:

- I x Filter + pre-filter pad
- I x 51mm x 2m flexible hose [black]
- 2 x Connecting cuffs [black]
- I x Screwed bracket
- 1 x 38mm stainless steel flexible arm and valve + 38mm pen nib nozzle