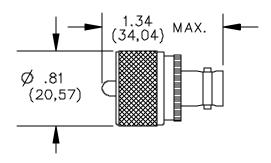

### **ORDERING INFORMATION:** Model 3286

All dimensions are in inches. Tolerances (except noted):  $.xx = \pm .02$ " (,51 mm),  $.xxx = \pm .005$ " (,127 mm). All specifications are to the latest revisions. Specifications are subject to change without notice. Registered trademarks are the property of their respective companies. Made in USA