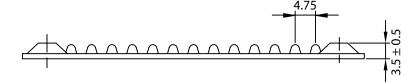

## NOTES:

1. MATERIAL:

(1)FRAME: SUS304 STAINLESS STEEL WITH 0.6mm THICKNESS (2)MESH: 24#/25.4mm STAINLESS STEEL

- 2. FINISH: ELECTROLYZE
- 3. GENERAL TOLERANCE UNLESS NOTED IS  $\pm$  0.5mm
- 4. RoHS COMPLIANT

## **CONTROLLED**

| Dim<br>range | Tolerance<br>+/-<br>(mm) | Qualtek Electronics Corp.<br>FAN-S DIVISION |                 |                 |
|--------------|--------------------------|---------------------------------------------|-----------------|-----------------|
| (mm)         |                          | Part Number: 063                            | 325-SS Rol comp |                 |
| 0-5          | 0.1                      | Description: FAN FILTER SCREEN (80mm)       |                 |                 |
| 5-16         | 0.15                     |                                             |                 |                 |
| 16-64        | 0.2                      |                                             | UNIT: mm        | REV: C          |
| 64-250       | 0.4                      |                                             |                 |                 |
| 250 1000     | 0.5                      | Drawn / Date                                | Checked / Date  | Approved / Date |
| 250-1000     | 0.5                      | B. ZHANG                                    | 01-23-03        | JJH / 01-23-03  |
| 1000-1500    | 1.0                      | 01-23-03                                    |                 |                 |