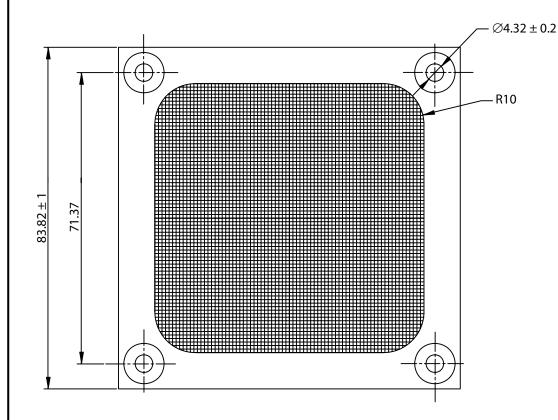

## NOTES:

1. MATERIAL:

(1)FRAME: SUS304 STAINLESS STEEL WITH 0.6mm THICKNESS (2)MESH: 24#/25.4mm STAINLESS STEEL

- 2. FINISH: ELECTROLYZE
- 3. GENERAL TOLERANCE UNLESS NOTED IS  $\pm$  0.5mm
- 4. RoHS COMPLIANT

## **CONTROLLED**

| Dim<br>range | Tolerance<br>+/-<br>(mm) | Qualtek Electronics Corp.<br>FAN-S DIVISION |                 |                 |
|--------------|--------------------------|---------------------------------------------|-----------------|-----------------|
| (mm)         |                          | Part Number: 063                            | 325-SS Rol comp |                 |
| 0-5          | 0.1                      | Description: FAN FILTER SCREEN (80mm)       |                 |                 |
| 5-16         | 0.15                     |                                             |                 |                 |
| 16-64        | 0.2                      |                                             | UNIT: mm        | REV: C          |
| 64-250       | 0.4                      |                                             |                 |                 |
| 250 1000     | 0.5                      | Drawn / Date                                | Checked / Date  | Approved / Date |
| 250-1000     | 0.5                      | B. ZHANG                                    | 01-23-03        | JJH / 01-23-03  |
| 1000-1500    | 1.0                      | 01-23-03                                    |                 |                 |