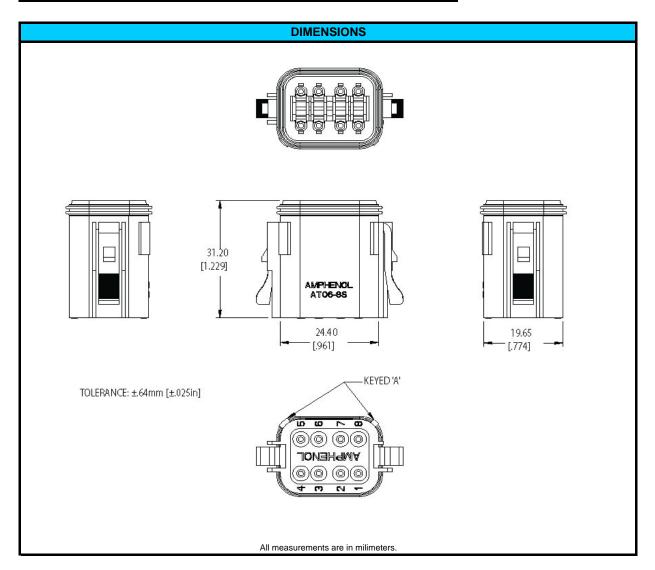

| CONFIGURATION      | PART NUMBER |
|--------------------|-------------|
| Plug, 8 Way, Key A | AT06-08SA   |

| NOTES:                |                                              |
|-----------------------|----------------------------------------------|
| CONTACT SIZE          | 16                                           |
| WIRE RANGE            | 14 - 20 AWG [2.0 - 0.5]                      |
| INSULATION O.D. (MAX) | .145" [3.68mm]                               |
| INSULATION O.D. (MIN) | .088" [2.24mm]                               |
| HOUSING COLOR         | GREY                                         |
| MATING CONNECTOR:     | AT04-08PA                                    |
| REQUIRED WEDGE        | AW8S (sold seperately)                       |
| REV: NC               | UNCONTROLLED DOCUMENT                        |
| DATE 3-NOVEMBER-2009  | INFORMATION SUBJECT TO CHANGE WITHOUT NOTICE |