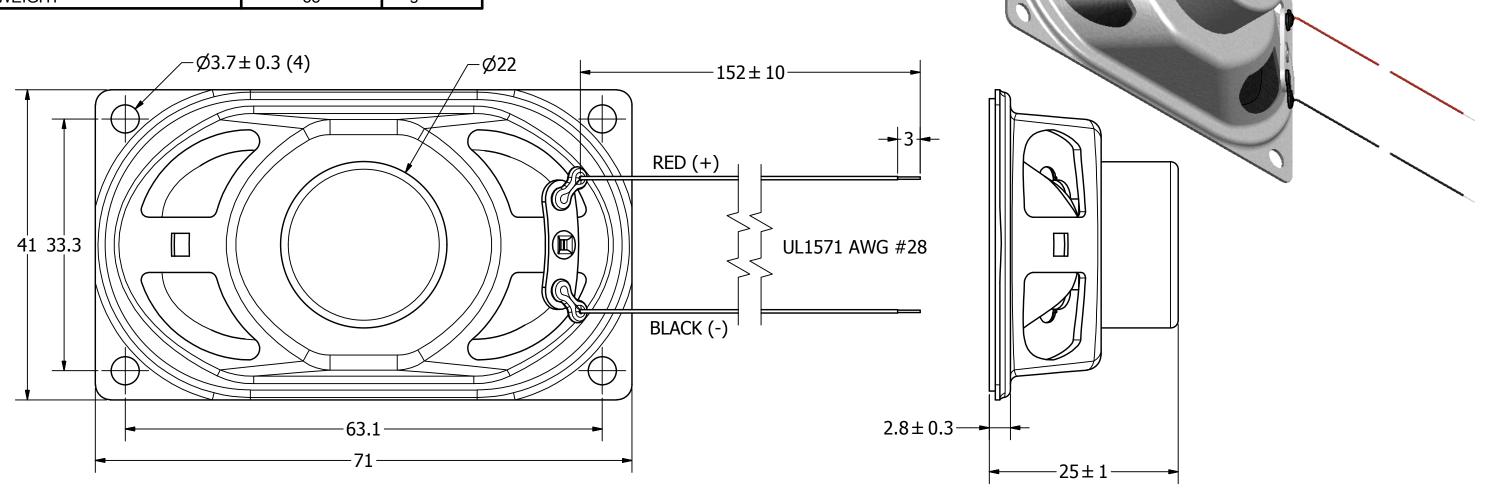

| SPECIFICATIONS              |              |       |  |  |
|-----------------------------|--------------|-------|--|--|
| PARAMETERS                  | VALUES       | UNITS |  |  |
| RATED INPUT POWER           | 3            | W     |  |  |
| MAX INPUT POWER             | 5            | W     |  |  |
| IMPEDANCE                   | 4 ± 15%      | OHM   |  |  |
| OUTPUT SPL @ 1W/0.5M        | 86 ± 3       | dBA   |  |  |
| (AT 0.8, 1.0, 1.2, 1.5 kHz) | 00 ± 3       |       |  |  |
| DISTORTION (MAX.)           | 5%           | -     |  |  |
| RESONANT FREQUENCY          | 250 ± 70%    | Hz    |  |  |
| FREQUENCY RANGE             | 100 ~ 20,000 | Hz    |  |  |
| HOUSING MATERIAL            | METAL        | -     |  |  |
| CONE MATERIAL               | PAPER        | -     |  |  |
| MAGNET MATERIAL             | Nd-Fe-B      | -     |  |  |
| OPERATING TEMPERATURE       | -20 ~ +60    | °C    |  |  |
| WEIGHT                      | 38           | grams |  |  |

**NOTES:** 

1. ALL DIMENSIONS ARE IN MILLIMETERS.

3. THIS PART IS RoHS 2011/65/EU COMPLIANT.

WITHOUT NOTICE.

2. SPECIFICATIONS SUBJECT TO CHANGE OR WITHDRAWL

THIS DOCUMENT CONTAINS DATA PROPRIETARY TO PROJECTS UNLIMITED, INC. ANY USE OR REPRODUCTION, IN ANY FORM, WITHOUT PRIOR WRITTEN PERMISSION OF PROJECTS UNLIMITED, INC. IS PROHIBITED.

**UNLESS OTHERWISE** 

SPECIFIED:

DIMENSIONS ARE IN MILLIMETERS,

TOLERANCES ARE ±0.5 AND ANGLES ARE ±3°.

AS07104PO-LW152-R.idv

Designed by

J.D.

SIZE

AS07104PO-R

Date

2/14/2014 2/14/2014

Drawn Date

Sheet

1/1