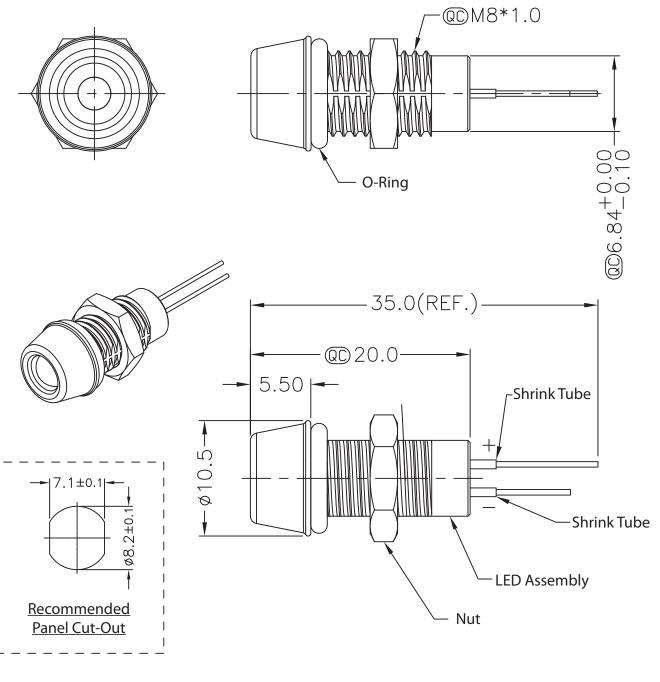

## **Material:**

- Waterproof Rate: IP67
- LED Holder: Brass, Nickel plating
- LED: ø5MM, Red
- Lense Color: Water Clear
- Forward Voltage: Red Typ. 2.2V/Max.2.4V
- Forward Current: Red Max. 30mA
- Luminous Intensity: Red Typ.5,000(Mcd)
- Reverse Voltage: 5V DC
- Gasket: EPDM, Black
- Screw Nut: Brass, Nickel plating
- Operating Temperature: -40°C~+80°C
- For Panel Thickness 6.5MM Max.

QC) Quality Control: Important Dimension to check Unit: MM±0.25MM

ITEM NO.

## A-LED8-1RBAS-MR7-1-R

**TITLE** 

Waterproof LED - Red color, M8 size connector, ø5MM, Metal housing, Solder pins, IP67 unmated

1840 W. Drake Drive, Suite 101 • Tempe, AZ 85283 Toll Free: 1-877-277-6266 • Email: info@usa-assmann.com