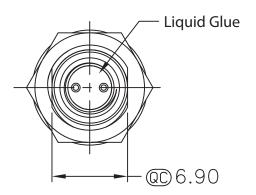

## **Material:**

- Waterproof Rate: IP67
- LED Holder: Brass, Nickel plating
- LED: ø5MM, Red
- Lense Color: Water Clear
- Forward Voltage: Red Typ. 2.2V/Max.2.4V
- Forward Current: Red Max. 30mA
- Luminous Intensity: Red Typ.5,000(Mcd)
- Reverse Voltage: 5V DC
- Gasket: EPDM, Black
- Screw Nut: Brass, Nickel plating
- Operating Temperature: -40°C~+80°C
- For Panel Thickness 6.5MM Max.

QC) Quality Control: Important Dimension to check Unit: MM±0.25MM





ITEM NO.

## A-LED8-1RBAS-MR7-1-R

**TITLE** 

Waterproof LED - Red color, M8 size connector, ø5MM, Metal housing, Solder pins, IP67 unmated



1840 W. Drake Drive, Suite 101 • Tempe, AZ 85283 Toll Free: 1-877-277-6266 • Email: info@usa-assmann.com

> THIS DRAWING IS UNPUBLISHED ©Copyright 2010 by Assmann Electronic Components All Int