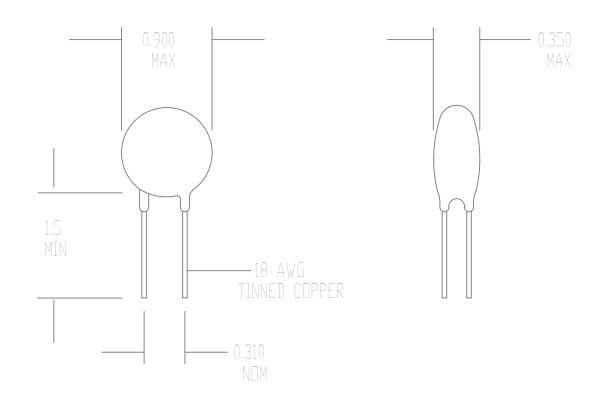

| REV | DATE     | ECD# |
|-----|----------|------|
| А   | 03/31/95 | 1342 |
|     |          |      |

DRAWING NOT TO SCALE ALL DIMENSIONS IN INCHE

## SPECIFICATIONS:

RESISTANCE AT 25 DEG C = 2 DHMS +/- 15%
MAX CONTINUOUS CURRENT (Imax) = 18 AMPS
RESISTANCE AT Imax = 0.03 DHMS NOMINAL
MAX VOLTAGE RATING = 265 VAC (RMS)
MAX SURGE RATING = 80 JOULES
ENCAPSULATION = SILICONE RESIN
MARKING = OPTIONAL
LEADS = RODAN P/N STL-209-18