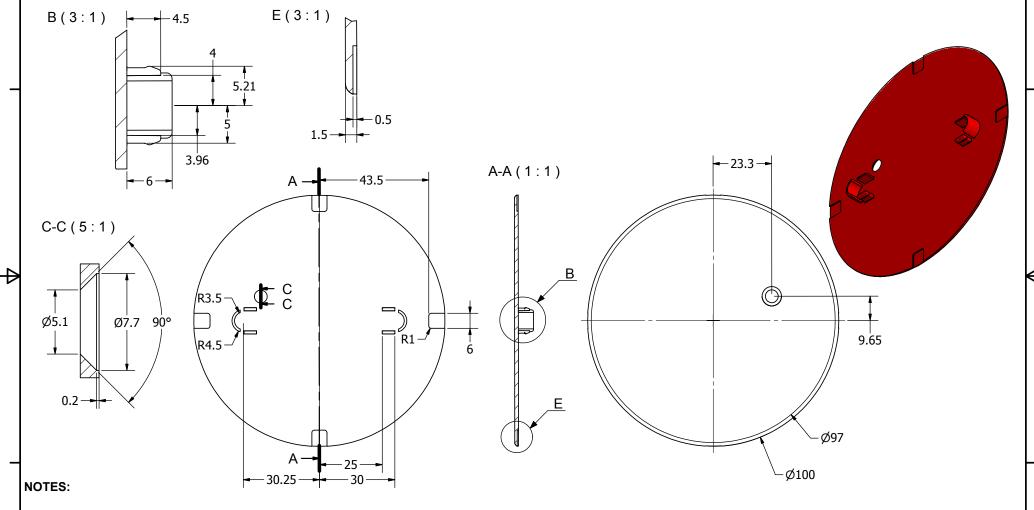

- 1. ALL DIMENSIONS ARE IN MILLIMETERS.
- 2. SPECIFICATIONS SUBJECT TO CHANGE OR WITHDRAWL WITHOUT NOTICE.
- 3. THIS PART IS RoHS 2002/95/EC COMPLIANT.
- 4. FITS AW-05CR-NC.

| UNLESS OTHERWISE<br>SPECIFIED: |        | Designed by | Date              |  |
|--------------------------------|--------|-------------|-------------------|--|
| DIMENSIONS ARE IN              | SIZE   | J.A.F.      | 12/7/20           |  |
| MILLIMETERS,                   |        | $\alpha$    | <b>^</b>          |  |
| TOLERANCES<br>ARE ±0.5 AND     | A3     | W.          | ∤pui              |  |
| ANGLES ARE ±3°.                | )      |             | ) <i>בו</i> וב    |  |
| AWA-05C                        | RC.idw | 400         | A Division of Pro |  |