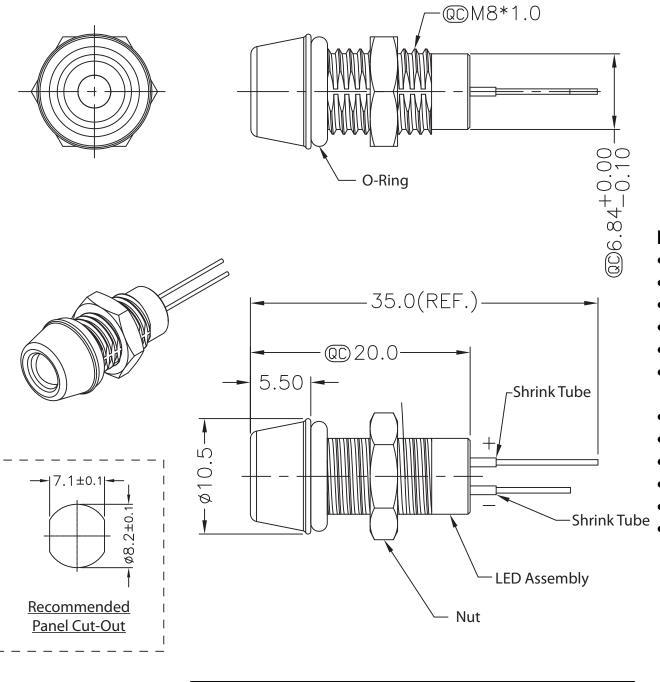

## **Material:**

- Waterproof Rate: IP67
- LED Holder: Brass, Nickel plating
- LED: ø5MM, Blue
- Forward Voltage: Blue Typ. 3.5V/Max.4V
- Forward Current: Blue Max. 30mA
- Luminous Intensity: Blue Min.4,150/
  - Typ.5,800(Mcd)
- Operating Voltage: 4V DC
- Reverse Voltage: 5V DC
- Gasket: EPDM, Black
- Screw Nut: Brass, Nickel plating
- Operating Temperature: -40°C~+80°C
- For Panel Thickness 6.5MM Max.

QC Quality Control: Important Dimension to check Unit: MM±0.25MM

ITEM NO.

## A-LED8-1BBAS-MR7-1-R

TITLE

Waterproof LED - Blue color, M8 size connector, ø5MM, Metal housing, Solder pins, IP67 unmated

1840 W. Drake Drive, Suite 101 • Tempe, AZ 85283
Toll Free: 1-877-277-6266 • Email: info@usa-assmann.com