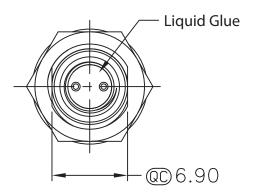

## **Material:**

- Waterproof Rate: IP67
- LED Holder: Brass, Nickel plating
- LED: ø5MM, Blue
- Forward Voltage: Blue Typ. 3.5V/Max.4V
- Forward Current: Blue Max. 30mA
- Luminous Intensity: Blue Min.4,150/
  - Typ.5,800(Mcd)
- Operating Voltage: 4V DC
- Reverse Voltage: 5V DC
- Gasket: EPDM, Black
- Screw Nut: Brass, Nickel plating
- Operating Temperature: -40°C~+80°C
- For Panel Thickness 6.5MM Max.

QC Quality Control: Important Dimension to check Unit: MM±0.25MM





ITEM NO.

## A-LED8-1BBAS-MR7-1-R

TITLE

Waterproof LED - Blue color, M8 size connector, ø5MM, Metal housing, Solder pins, IP67 unmated



1840 W. Drake Drive, Suite 101 • Tempe, AZ 85283
Toll Free: 1-877-277-6266 • Email: info@usa-assmann.com

THIS DRAWING IS UNPUBLISHED

©Copyright 2010 by Assmann Electronic Compone