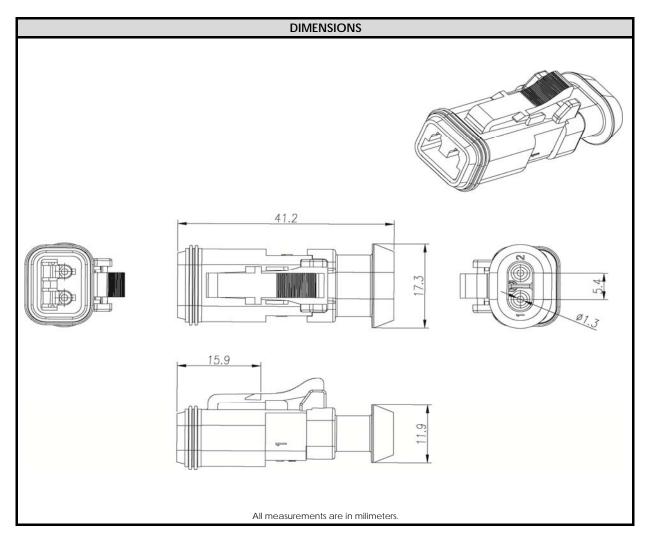

| CONFIGURATION           | PART NUMBER  |
|-------------------------|--------------|
| 2 WAY PLUG, SHRINK BOOT | AT06-2S-SB01 |

| NOTES:                |                         |
|-----------------------|-------------------------|
| CONTACT SIZE          | 16                      |
| WIRE RANGE            | 14 - 20 AWG [2.0 - 0.5] |
| INSULATION O.D. (MAX) | .145" [3.68mm]          |
| INSULATION O.D. (MIN) | .088" [2.24mm]          |
| HOUSING COLOR         | GREY                    |
| MATING CONNECTOR      | AT04-2P                 |
| REQUIRED WEDGE        | AW2S                    |
| REV: NC               |                         |
| DATE 22-DEC-2011      |                         |