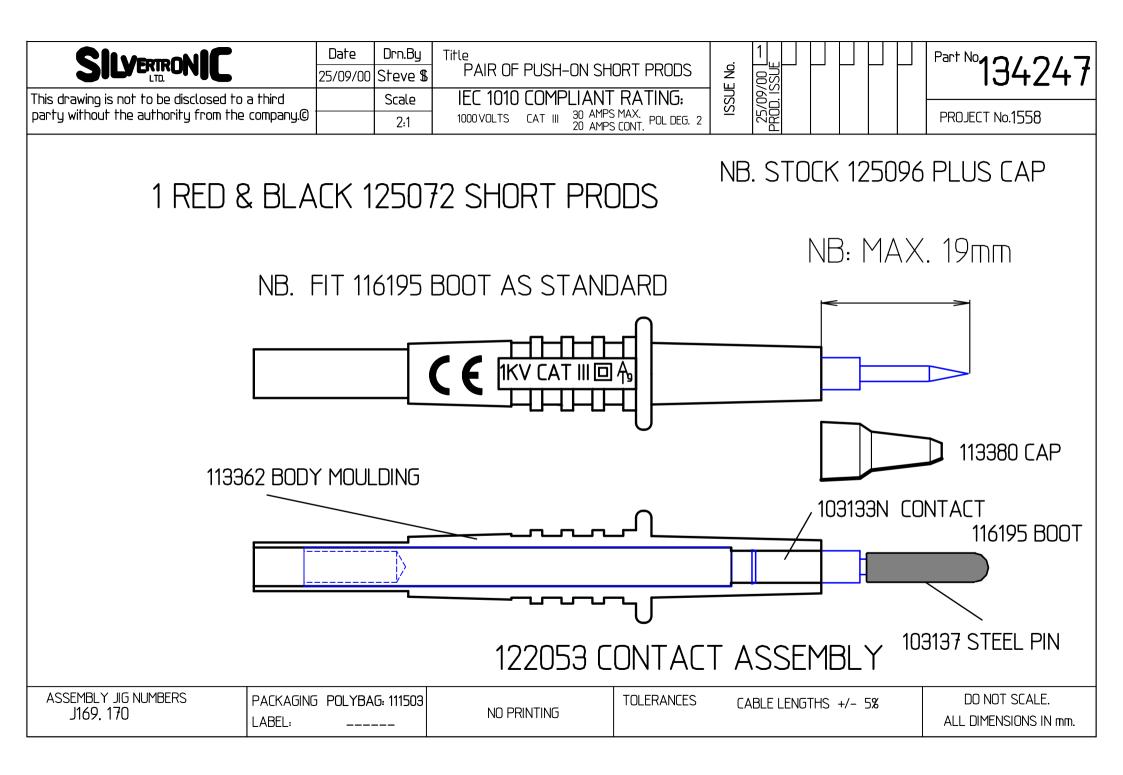

| PRODUCT TYPE / DESCRIPTION |         |      |       | OEM Prods           |         |
|----------------------------|---------|------|-------|---------------------|---------|
| PART No.                   |         |      |       | 134247              |         |
| IEC1010 RATING             | VOLTAGE | 1000 | Volts | INSULATION CATEGORY | III (3) |

| MAXIMUM RATED CURRENT | 30                | Amps |
|-----------------------|-------------------|------|
| POLLUTION DEGREE      | 2                 |      |
| INSULATION CATEGORY   | DOUBLE/REINFORCED |      |

| INCLUDES FOLLOWING ASSEMBLIES /<br>COMPONENTS SUBJECT TO INDIVIDUAL TEST. | DESCRIPTION    | PART No. |
|---------------------------------------------------------------------------|----------------|----------|
|                                                                           | OEM Style Prod | 125072   |
|                                                                           |                |          |
|                                                                           |                |          |
|                                                                           |                |          |
|                                                                           |                |          |
|                                                                           |                |          |
|                                                                           |                |          |
|                                                                           |                |          |
|                                                                           |                |          |