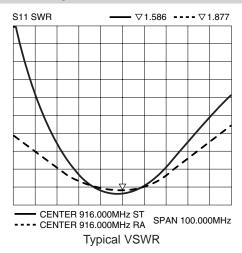

### Electrical Specifications

Center Freq. 916MHzBandwidth 30MHzWavelength 1/4-wave

VSWR ≤2.0 typ. at center

Impedance 50 ohmsConnection Direct solder

RA electrical specifications and plots measured on a  $1.50" \times 3.30"$  ground plane ST electrical specifications and plots measured on a  $3.50" \times 3.50"$  ground plane

## ✓ VSWR Graph