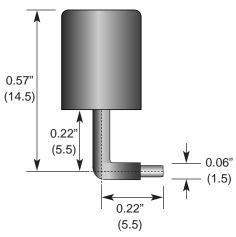

#### Product Dimensions

### Description

The JJB Series packs near the performance of a conventional monopole into an incredibly compact quarter-inch (7mm) diameter package. These antennas are ideal for any OEM application requiring a compact, cosmetically-attractive, low-cost antenna solution. The antenna features a through-hole feedline that can attach directly to a user's PCB. Internal or external mounting is possible.