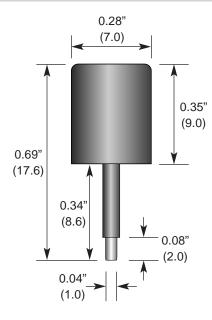

#### Product Dimensions

### Description

The JJB Series packs near the performance of a conventional monopole into an incredibly compact quarter-inch (7mm) diameter package. These antennas are ideal for any OEM application requiring a compact, cosmetically-attractive, low-cost antenna solution. The antenna features a through-hole feedline that can attach directly to a user's PCB. Internal or external mounting is possible.