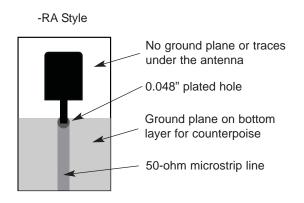

eedline that can attach directly to a user's PCB. Internal or external mounting is possible.

#### Features

- Very low cost
- Ultra-compact package
- · Easily concealed internally
- · Good for internal or external mounting
- Excellent performance
- Omni-directional pattern
- Use with plastic\* or metal enclosures
  - \* Requires proximity ground plane

### Electrical Specifications

Center Freq. 916MHzBandwidth 30MHzWavelength 1/4-wave

VSWR ≤2.0 typ. at center

Impedance 50 ohmsConnection Direct solder

RA electrical specifications and plots measured on a  $1.50" \times 3.30"$  ground plane ST electrical specifications and plots measured on a  $3.50" \times 3.50"$  ground plane

## Ordering Information

- ANT-916-JJB-RA (Right-Angle)
- ANT-916-JJB-ST (Straight)

## Recommended Mounting



## ✓ VSWR Graph