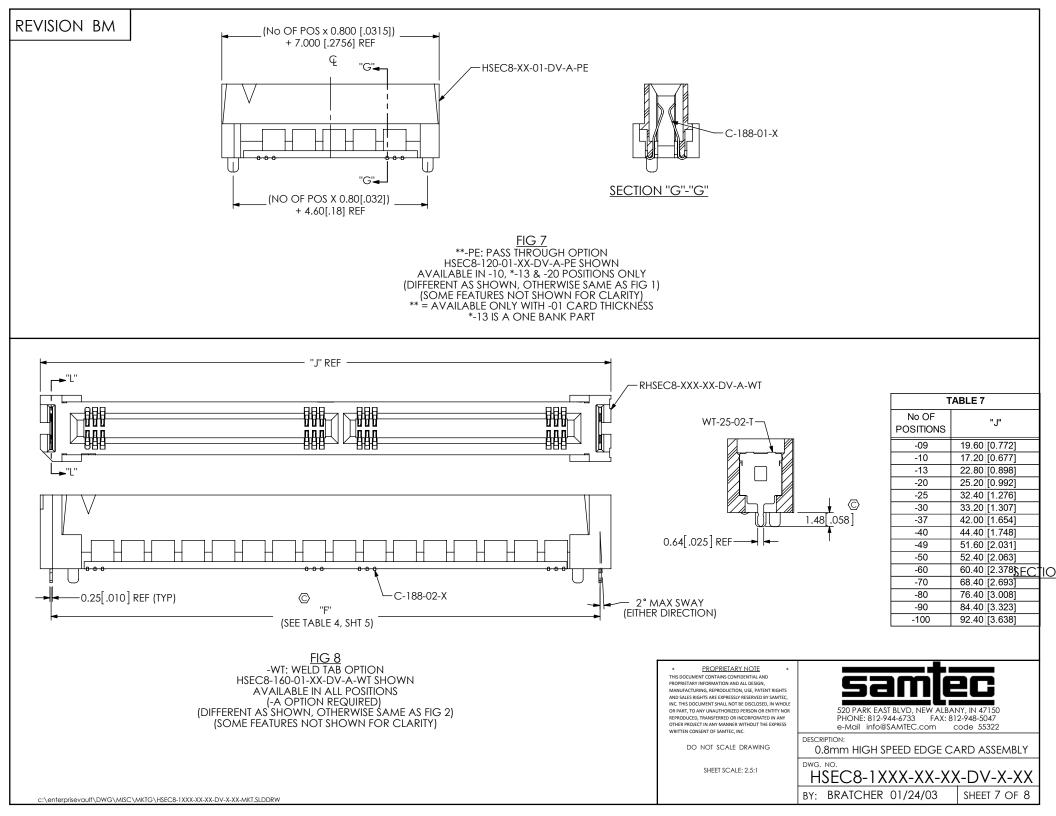

| EROPRIETARY NOTE<br>THIS DOCUMENT CONTRAINS CONTREMENTAL AND<br>PROPRIETARY INFORMATION AND ALL DESIGN.<br>MANUFACTURING, REPRODUCTION, USE, PATENT RIGHTS<br>AND SALES MORTS HARE LAPRESTY RESERVED DE YANGTO, IN WHOLD<br>OR PART, TO ANY UNAUTHORED PERSON OR INTUT NO<br>REPRODUCED, TRANSFERRED OR IN CORPORATED IN A MY<br>OTHER PRODUCT IN ANY MANNER WITHOUT HE EXPRESS<br>WRITTEN CONSENT OF SAMTEC, INC. | 520 PARK EAST BLVD, NEW ALBANY, IN 47150<br>PHONE: 812-944-6733 FAX: 812-948-5047<br>e-Mail info@SAMTEC.com code 55322<br>DESCRIPTION:<br>0.8mm HIGH SPEED EDGE CARD ASSEMBLY |
|--------------------------------------------------------------------------------------------------------------------------------------------------------------------------------------------------------------------------------------------------------------------------------------------------------------------------------------------------------------------------------------------------------------------|-------------------------------------------------------------------------------------------------------------------------------------------------------------------------------|
| SHEET SCALE: 2:1                                                                                                                                                                                                                                                                                                                                                                                                   | HSEC8-1XXX-XX-XX-DV-X-XX                                                                                                                                                      |
|                                                                                                                                                                                                                                                                                                                                                                                                                    | BY: BRATCHER 01/24/03 SHEET 3 OF 8                                                                                                                                            |