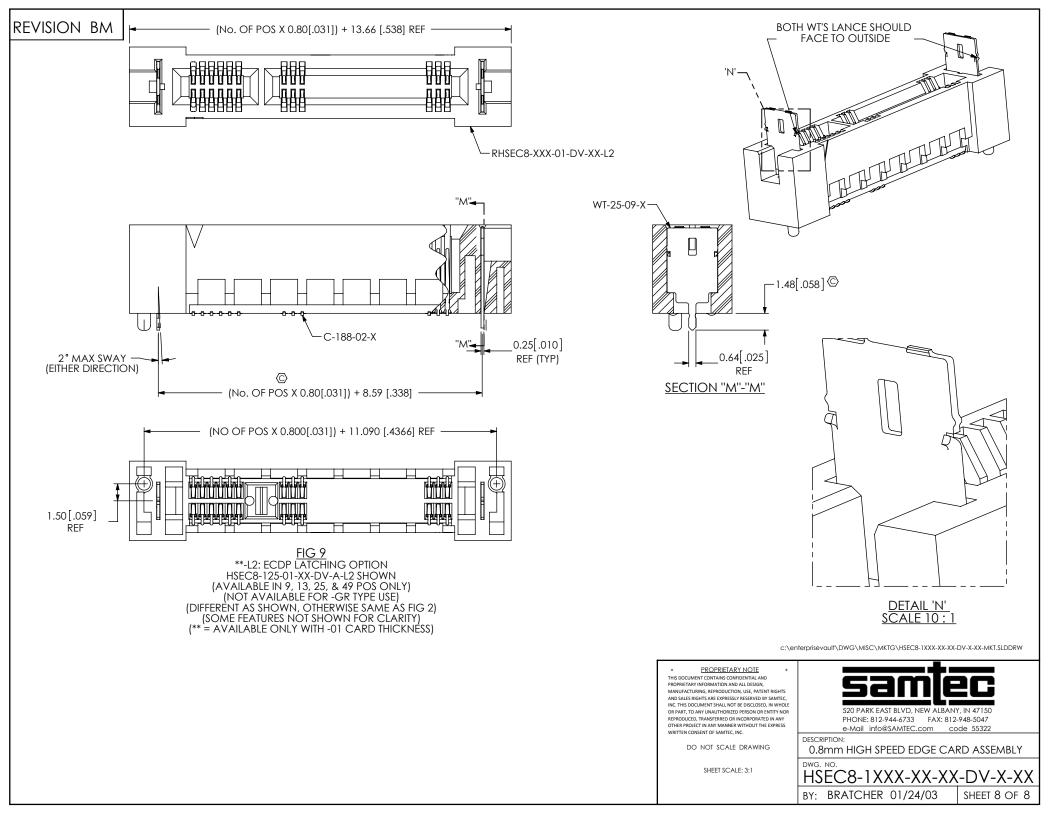

| EROPRIETARY NOTE<br>THIS DOCUMENT CONTRAINS CONTREMENTAL AND<br>PROPRIETARY INFORMATION AND ALL DESIGN.<br>MANUFACTURING, REPRODUCTION, USE, PATENT RIGHTS<br>AND SALES MORTS HARE LAPRESTY RESERVED DE YANGTO, IN WHOLD<br>OR PART, TO ANY UNAUTHORED PERSON OR INTUT NO<br>REPRODUCED, TRANSFERRED OR IN CORPORATED IN A MY<br>OTHER PRODUCT IN ANY MANNER WITHOUT HE EXPRESS<br>WRITTEN CONSENT OF SAMTEC, INC. | 520 PARK EAST BLVD, NEW ALBANY, IN 47150<br>PHONE: 812-944-6733 FAX: 812-948-5047<br>e-Mail info@SAMTEC.com code 55322<br>DESCRIPTION:<br>0.8mm HIGH SPEED EDGE CARD ASSEMBLY |
|--------------------------------------------------------------------------------------------------------------------------------------------------------------------------------------------------------------------------------------------------------------------------------------------------------------------------------------------------------------------------------------------------------------------|-------------------------------------------------------------------------------------------------------------------------------------------------------------------------------|
| SHEET SCALE: 2:1                                                                                                                                                                                                                                                                                                                                                                                                   | HSEC8-1XXX-XX-XX-DV-X-XX                                                                                                                                                      |
|                                                                                                                                                                                                                                                                                                                                                                                                                    | BY: BRATCHER 01/24/03 SHEET 3 OF 8                                                                                                                                            |