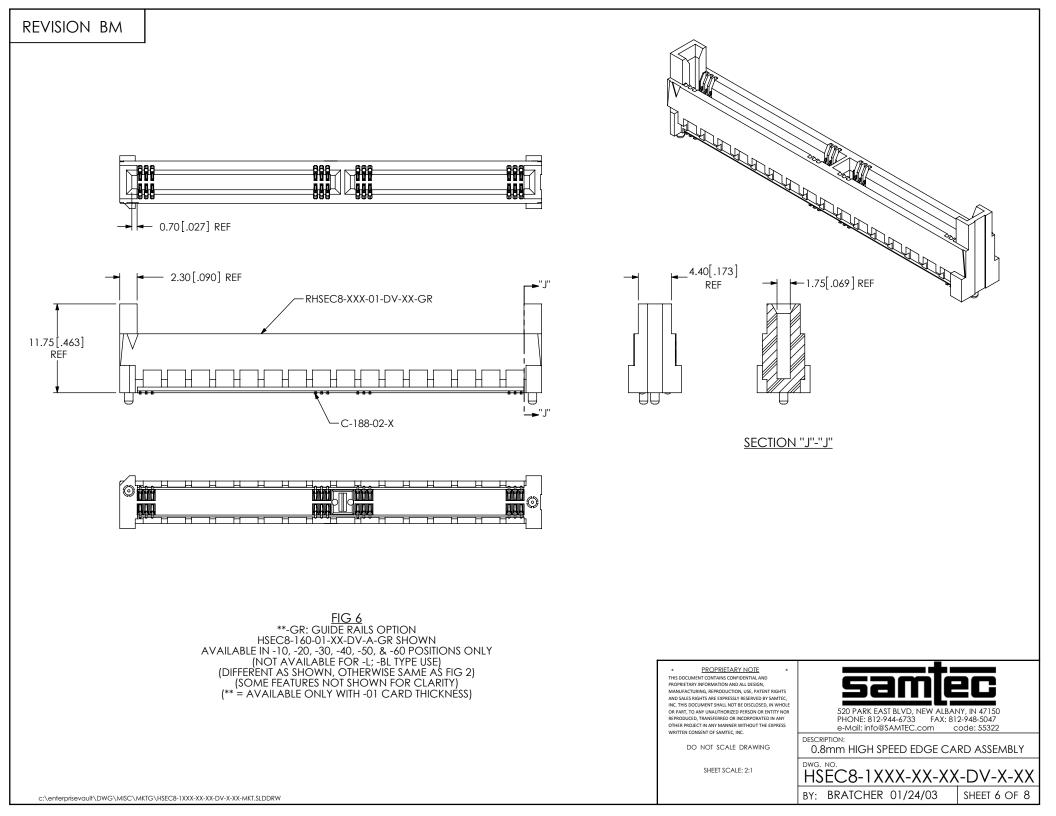

| EROPRIETARY NOTE<br>THIS DOCUMENT CONTRAINS CONTREMENTAL AND<br>PROPRIETARY INFORMATION AND ALL DESIGN.<br>MANUFACTURING, REPRODUCTION, USE, PATENT RIGHTS<br>AND SALES MORTS HARE LAPRESTY RESERVED DE YANGTO, IN WHOLD<br>OR PART, TO ANY UNAUTHORED PERSON OR INTUT NO<br>REPRODUCED, TRANSFERRED OR IN CORPORATED IN A MY<br>OTHER PRODUCT IN ANY MANNER WITHOUT HE EXPRESS<br>WRITTEN CONSENT OF SAMTEC, INC. | 520 PARK EAST BLVD, NEW ALBANY, IN 47150<br>PHONE: 812-944-6733 FAX: 812-948-5047<br>e-Mail info@SAMTEC.com code 55322<br>DESCRIPTION:<br>0.8mm HIGH SPEED EDGE CARD ASSEMBLY |
|--------------------------------------------------------------------------------------------------------------------------------------------------------------------------------------------------------------------------------------------------------------------------------------------------------------------------------------------------------------------------------------------------------------------|-------------------------------------------------------------------------------------------------------------------------------------------------------------------------------|
| SHEET SCALE: 2:1                                                                                                                                                                                                                                                                                                                                                                                                   | HSEC8-1XXX-XX-XX-DV-X-XX                                                                                                                                                      |
|                                                                                                                                                                                                                                                                                                                                                                                                                    | BY: BRATCHER 01/24/03 SHEET 3 OF 8                                                                                                                                            |