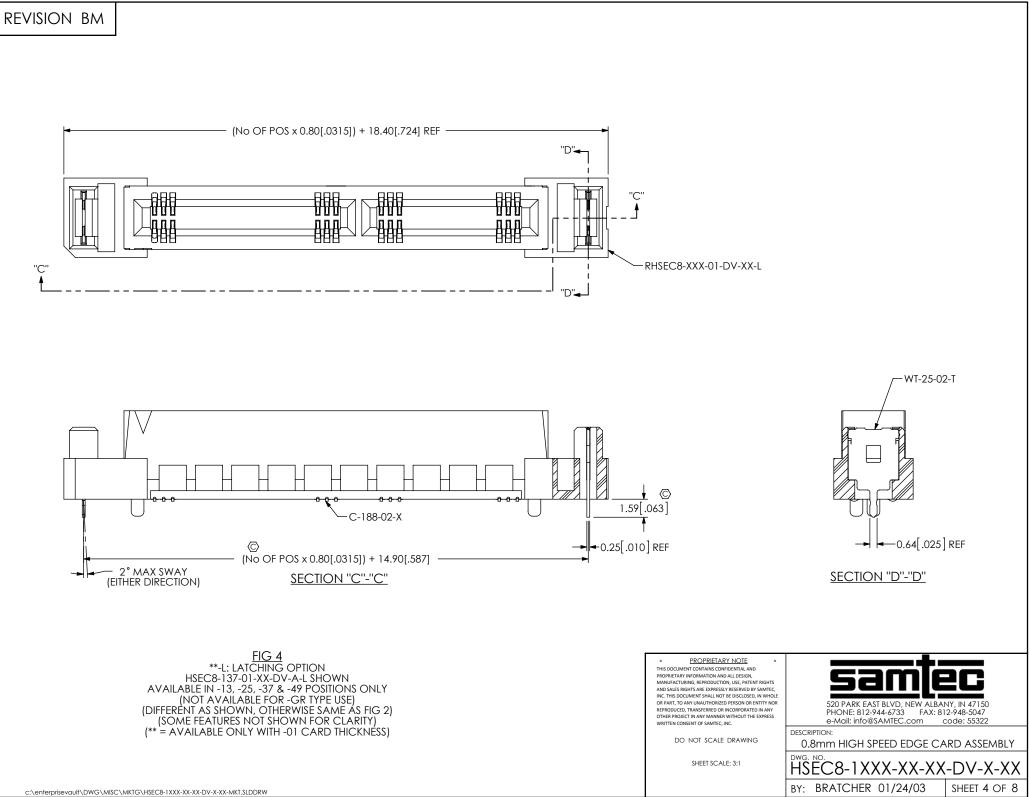

| EROPRIETARY NOTE<br>THIS DOCUMENT CONTRAINS CONTREMENTAL AND<br>PROPRIETARY INFORMATION AND ALL DESIGN.<br>MANUFACTURING, REPRODUCTION, USE, PATENT RIGHTS<br>AND SALES MORTS HARE LAPRESTY RESERVED DE YANGTO, IN WHOLD<br>OR PART, TO ANY UNAUTHORED PERSON OR INTUT NO<br>REPRODUCED, TRANSFERRED OR IN CORPORATED IN A MY<br>OTHER PRODUCT IN ANY MANNER WITHOUT HE EXPRESS<br>WRITTEN CONSENT OF SAMTEC, INC. | 520 PARK EAST BLVD, NEW ALBANY, IN 47150<br>PHONE: 812-944-6733 FAX: 812-948-5047<br>e-Mail info@SAMTEC.com code 55322<br>DESCRIPTION:<br>0.8mm HIGH SPEED EDGE CARD ASSEMBLY |
|--------------------------------------------------------------------------------------------------------------------------------------------------------------------------------------------------------------------------------------------------------------------------------------------------------------------------------------------------------------------------------------------------------------------|-------------------------------------------------------------------------------------------------------------------------------------------------------------------------------|
| SHEET SCALE: 2:1                                                                                                                                                                                                                                                                                                                                                                                                   | HSEC8-1XXX-XX-XX-DV-X-XX                                                                                                                                                      |
|                                                                                                                                                                                                                                                                                                                                                                                                                    | BY: BRATCHER 01/24/03 SHEET 3 OF 8                                                                                                                                            |