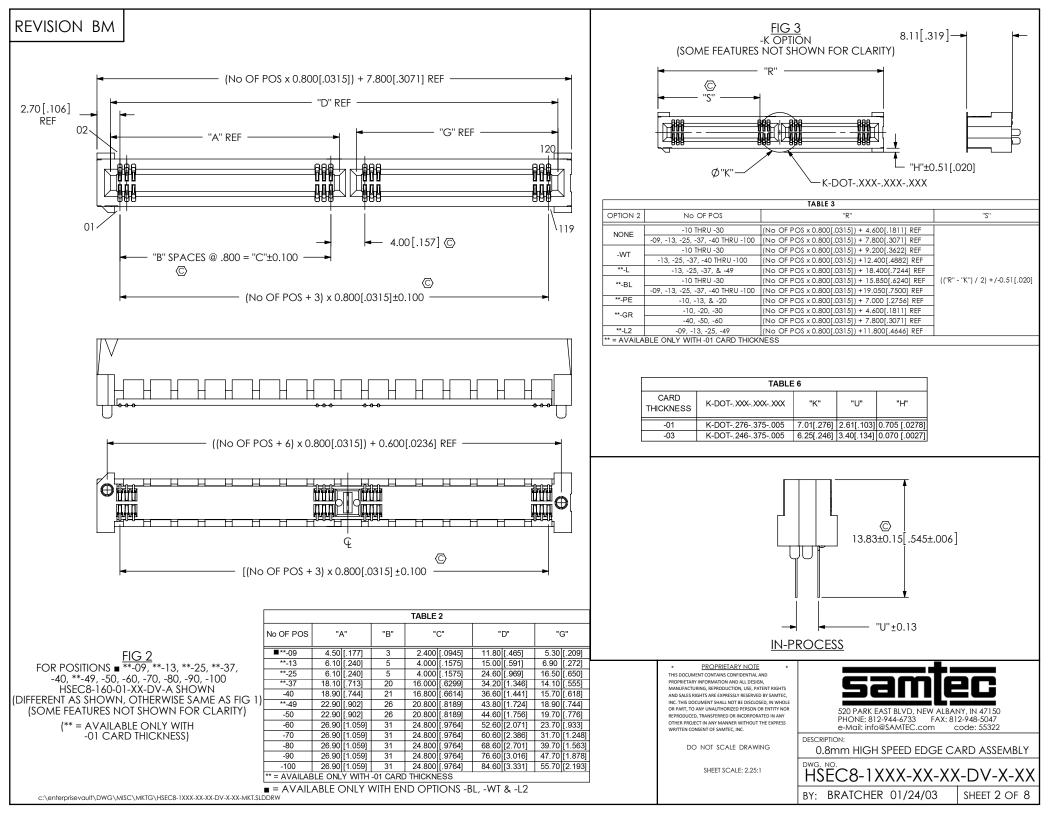

| EROPRIETARY NOTE<br>THIS DOCUMENT CONTRAINS CONTREMENTAL AND<br>PROPRIETARY INFORMATION AND ALL DESIGN.<br>MANUFACTURING, REPRODUCTION, USE, PATENT RIGHTS<br>AND SALES MORTS HARE LAPRESTY RESERVED DE YANGTO, IN WHOLD<br>OR PART, TO ANY UNAUTHORED PERSON OR INTUT NO<br>REPRODUCED, TRANSFERRED OR IN CORPORATED IN A MY<br>OTHER PRODUCT IN ANY MANNER WITHOUT HE EXPRESS<br>WRITTEN CONSENT OF SAMTEC, INC. | 520 PARK EAST BLVD, NEW ALBANY, IN 47150<br>PHONE: 812-944-6733 FAX: 812-948-5047<br>e-Mail info@SAMTEC.com code 55322<br>DESCRIPTION:<br>0.8mm HIGH SPEED EDGE CARD ASSEMBLY |
|--------------------------------------------------------------------------------------------------------------------------------------------------------------------------------------------------------------------------------------------------------------------------------------------------------------------------------------------------------------------------------------------------------------------|-------------------------------------------------------------------------------------------------------------------------------------------------------------------------------|
| SHEET SCALE: 2:1                                                                                                                                                                                                                                                                                                                                                                                                   | HSEC8-1XXX-XX-XX-DV-X-XX                                                                                                                                                      |
|                                                                                                                                                                                                                                                                                                                                                                                                                    | BY: BRATCHER 01/24/03 SHEET 3 OF 8                                                                                                                                            |