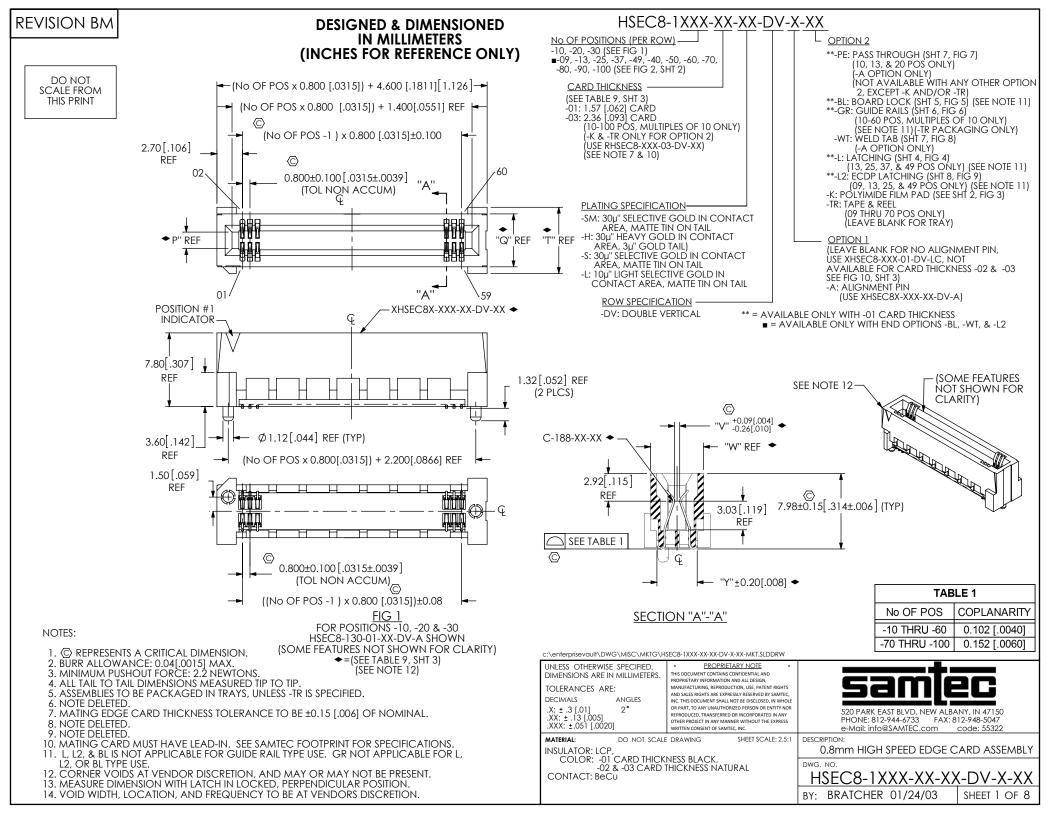

| EROPRIETARY NOTE<br>THIS DOCUMENT CONTRAINS CONTREMENTAL AND<br>PROPRIETARY INFORMATION AND ALL DESIGN.<br>MANUFACTURING, REPRODUCTION, USE, PATENT RIGHTS<br>AND SALES MORTS HARE LAPRESTY RESERVED DE YANGTO, IN WHOLD<br>OR PART, TO ANY UNAUTHORED PERSON OR INTUT NO<br>REPRODUCED, TRANSFERRED OR IN CORPORATED IN A MY<br>OTHER PRODUCT IN ANY MANNER WITHOUT HE EXPRESS<br>WRITTEN CONSENT OF SAMTEC, INC. | 520 PARK EAST BLVD, NEW ALBANY, IN 47150<br>PHONE: 812-944-6733 FAX: 812-948-5047<br>e-Mail info@SAMTEC.com code 55322<br>DESCRIPTION:<br>0.8mm HIGH SPEED EDGE CARD ASSEMBLY |
|--------------------------------------------------------------------------------------------------------------------------------------------------------------------------------------------------------------------------------------------------------------------------------------------------------------------------------------------------------------------------------------------------------------------|-------------------------------------------------------------------------------------------------------------------------------------------------------------------------------|
| SHEET SCALE: 2:1                                                                                                                                                                                                                                                                                                                                                                                                   | HSEC8-1XXX-XX-XX-DV-X-XX                                                                                                                                                      |
|                                                                                                                                                                                                                                                                                                                                                                                                                    | BY: BRATCHER 01/24/03 SHEET 3 OF 8                                                                                                                                            |