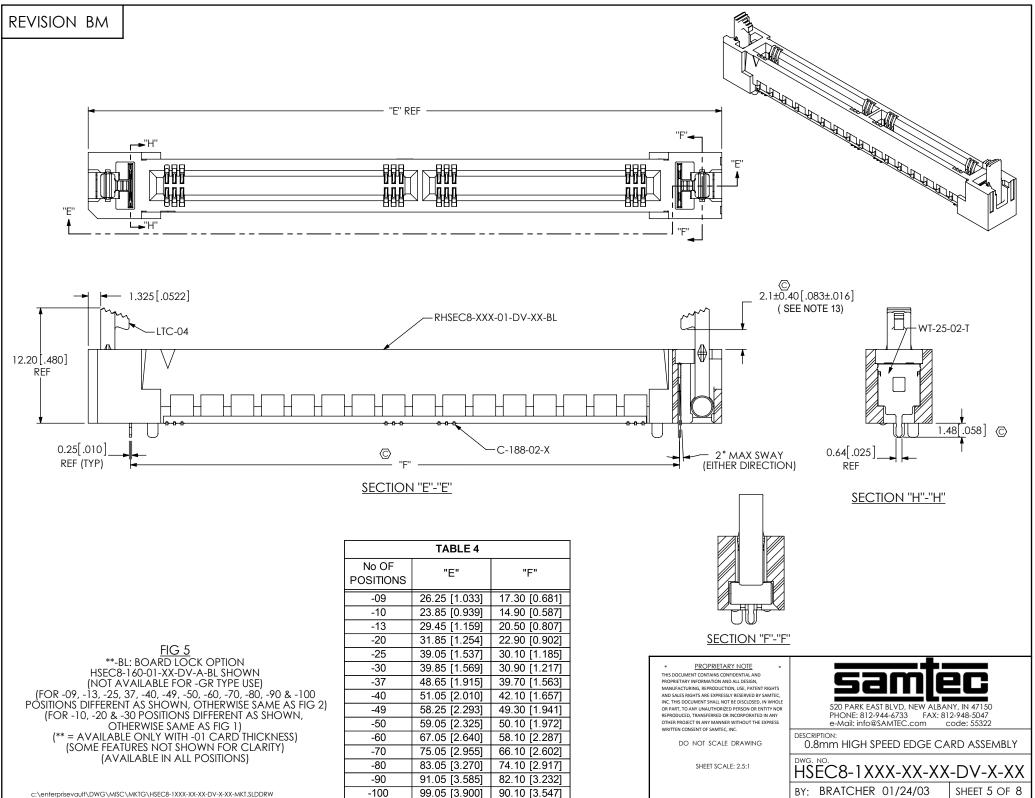

| EROPRIETARY NOTE<br>THIS DOCUMENT CONTRAINS CONTREMENTAL AND<br>PROPRIETARY INFORMATION AND ALL DESIGN.<br>MANUFACTURING, REPRODUCTION, USE, PATENT RIGHTS<br>AND SALES MORTS HARE LAPRESTY RESERVED DE YANGTO, IN WHOLD<br>OR PART, TO ANY UNAUTHORED PERSON OR INTUT NO<br>REPRODUCED, TRANSFERRED OR IN CORPORATED IN A MY<br>OTHER PRODUCT IN ANY MANNER WITHOUT HE EXPRESS<br>WRITTEN CONSENT OF SAMTEC, INC. | 520 PARK EAST BLVD, NEW ALBANY, IN 47150<br>PHONE: 812-944-6733 FAX: 812-948-5047<br>e-Mail info@SAMTEC.com code 55322<br>DESCRIPTION:<br>0.8mm HIGH SPEED EDGE CARD ASSEMBLY |
|--------------------------------------------------------------------------------------------------------------------------------------------------------------------------------------------------------------------------------------------------------------------------------------------------------------------------------------------------------------------------------------------------------------------|-------------------------------------------------------------------------------------------------------------------------------------------------------------------------------|
| SHEET SCALE: 2:1                                                                                                                                                                                                                                                                                                                                                                                                   | HSEC8-1XXX-XX-XX-DV-X-XX                                                                                                                                                      |
|                                                                                                                                                                                                                                                                                                                                                                                                                    | BY: BRATCHER 01/24/03 SHEET 3 OF 8                                                                                                                                            |