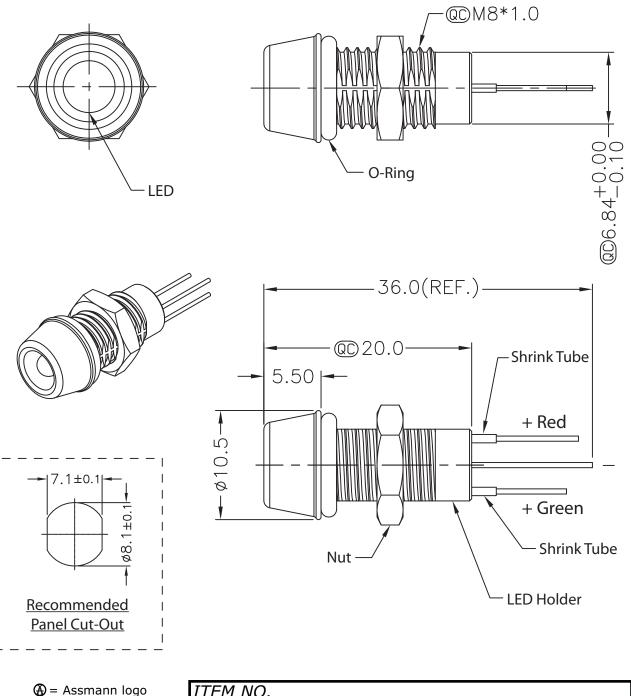

## Material:

- Waterproof Rate: IP67
- LED Holder: Copper Alloy, Nickel plating
- LED: ø3MM, Super Bright, Red/Green Bi-color LED
- Lens Color: Water Clear
- Forward Voltage: Red Typ. 2.05V/Max.2.5V Green Typ. 3.4V/Max.3.8V
- Forward Current: Red Typ. 35mA Green Typ. 20mA
- Luminous Intensity: Red Typ.1,000(Mcd) Green Typ.2,000(Mcd)
- Reverse Voltage: 5V DC
- Operating Temperature: -30°C~+80°C
- O-ring: Silicone, Gray
- Screw Nut: Copper Alloy, Nickel plating
- For Panel Thickness 6.5MM Max.

QC) Quality Control: Important Dimension to check Unit: MM±0.25MM

1840 W. Drake Drive, Suite 101 • Tempe, AZ 85283 Toll Free: 1-877-277-6266 • Email: info@usa-assmann.com

> THIS DRAWING IS UNPUBLISHED ©Copyright 2010 by Assmann Electronic Components All International Rights Reserved