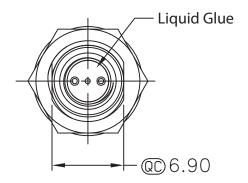

QC) Quality Control: Important Dimension to check Unit: MM±0.25MM

1840 W. Drake Drive, Suite 101 • Tempe, AZ 85283 Toll Free: 1-877-277-6266 • Email: info@usa-assmann.com

> THIS DRAWING IS UNPUBLISHED ©Copyright 2010 by Assmann Electronic Components All International Rights Reserved