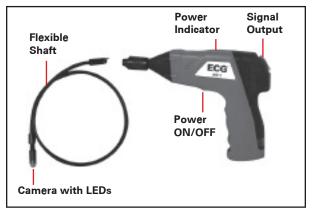

#### **Features:**

• 2.4" Removable Color LCD Monitor

ECG

WIC-1™

- Waterproof Camera & Shaft (IP67)
- Video Out for Recording
- Includes Mirror, Hook, & Magnet Tips
- One Year Warranty
- FCC Compliant

#### Camera, Shaft, and Base Unit