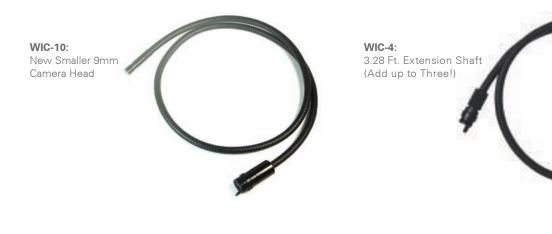

### **Accessories Available:**

NTE Electronics, Inc. 44 Farrand Street, Bloomfield, NJ 07003 www.nteinc.com

| MONITOR                                        |                                    |
|------------------------------------------------|------------------------------------|
| Screen Type:                                   | 2.36" LCD                          |
| Effective Pixels:                              | 480 x 240                          |
| Video System:                                  | NTSC                               |
| Transmission Frequency:                        | 2468 MHz                           |
| Exterior Supply Voltage:                       | 8V - 36V <sub>DC</sub>             |
| Consumption Current (Max.):                    | 450 mA                             |
| Video Output Level:                            | 0.9 - 1.3V <sub>P-P</sub> @ 75 ohm |
| Dimensions (W $\times$ D $\times$ H) (inches): | 3.94 x 2.76 x 1.18                 |
| Weight:                                        | 0.31 lbs.                          |
| Operating Temperature:                         | 14°F ~ 122°F                       |
| Operating Humidity:                            | 15 ~ 85% RH                        |