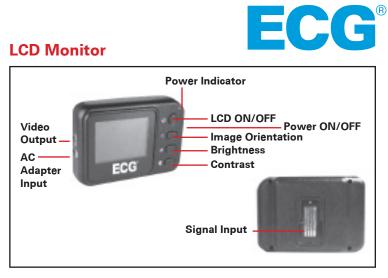

#### **Features:**

• 2.4" Removable Color LCD Monitor

ECG

WIC-1™

- Waterproof Camera & Shaft (IP67)
- Video Out for Recording
- Includes Mirror, Hook, & Magnet Tips
- One Year Warranty
- FCC Compliant

### **Accessories Available:**

NTE Electronics, Inc. 44 Farrand Street, Bloomfield, NJ 07003 www.nteinc.com

| MONITOR                                        |                                    |
|------------------------------------------------|------------------------------------|
| Screen Type:                                   | 2.36" LCD                          |
| Effective Pixels:                              | 480 x 240                          |
| Video System:                                  | NTSC                               |
| Transmission Frequency:                        | 2468 MHz                           |
| Exterior Supply Voltage:                       | 8V - 36V <sub>DC</sub>             |
| Consumption Current (Max.):                    | 450 mA                             |
| Video Output Level:                            | 0.9 - 1.3V <sub>P-P</sub> @ 75 ohm |
| Dimensions (W $\times$ D $\times$ H) (inches): | 3.94 x 2.76 x 1.18                 |
| Weight:                                        | 0.31 lbs.                          |
| Operating Temperature:                         | 14°F ~ 122°F                       |
| Operating Humidity:                            | 15 ~ 85% RH                        |