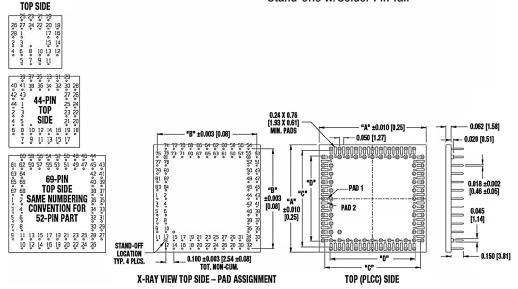

## ORDERING INFORMATION XX-505-11 X-P

with Polarization Pin

Stand-offs w/Solder Pin Tail

Series

| # Pins   | Dim. "A"      | Dim. "B"      | Dim. "C"      | Dim. "D"      | Matching PGA P/N |
|----------|---------------|---------------|---------------|---------------|------------------|
| 28 or 29 | 0.600 [15.24] | 0.500 [12.70] | 0.448 [11.38] | 0.324 [8.23]  | 29-PGM06002-10   |
| 44 or 45 | 0.800 [20.32] | 0.700 [17.78] | 0.648 [16.46] | 0.524 [13.31] | 44-PGM08002-10   |
| 68 or 69 | 1.100 [27.94] | 1.000 [25.40] | 0.948 [24.08] | 0.824 [20.93] | 68-PGM11032-10   |
| 84 or 85 | 1.300 [33.02] | 1.200 [30.48] | 1.148 [29.16] | 1.024 [26.01] | 84-PGM13042-10   |